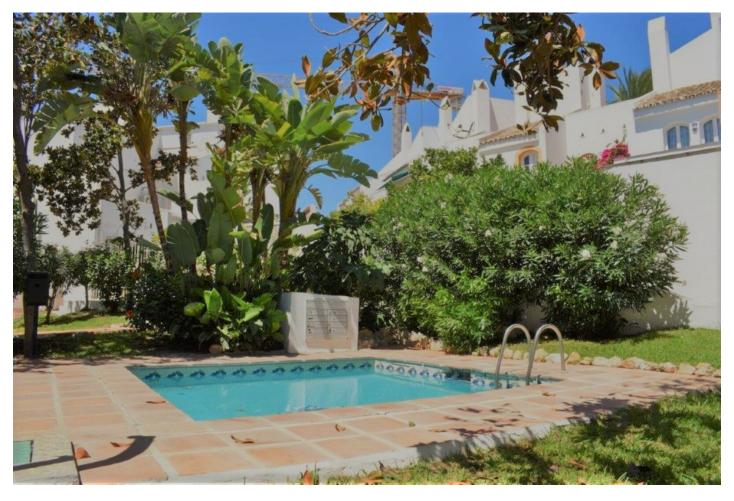

Price: 290,000 €

M<sup>2</sup> Plot Size:

Overview:- TOWNHOUSE FOR SALE - Beautiful townhouse in a low-density Andalusian architecture complex with wooden balconies, small pools for each group of houses, cobbled streets and the smell of orange trees. It is located in the eastern part of Nueva Andalucía near the Real Club de Padel. The closest beach is 5 min away by car, very close to shopping areas, restaurants and access to the highway. Puerto Banua 5 min. by car, the center of Marbella 12 min. and Malaga Airport 45 min. It consists of a large terrace at the south facing entrance that leads to a spacious and bright living room and which in turn leads to a second terrace with access to one of the pools. On this same level is the kitchen, a toilet and a storage room that can be integrated into the kitchen to make it larger. On the first level there are 3 bedrooms and 2 bathrooms, the main one being en suite. All equipped with wardrobes and with access to the balcony. On the upper floor there is a third terrace and a complete bathroom with 2 storage rooms. In this area there is the possibility of making another bedroom. Features: Air conditioning, marble floor, wooden frame windows, community parking.