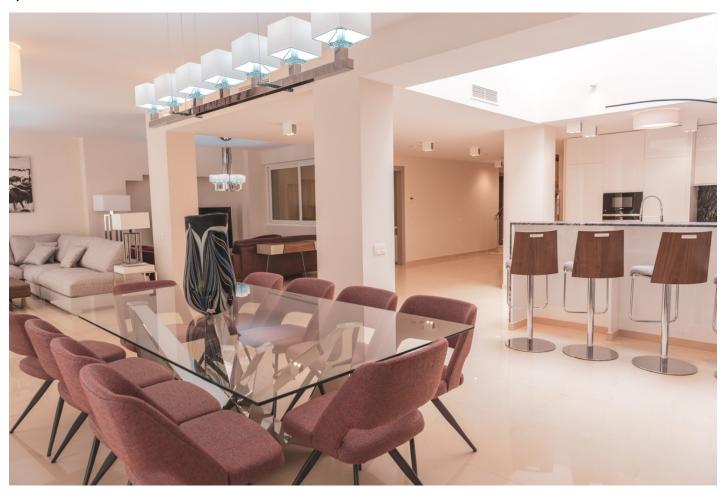

## Apartment in Puerto Banús

Bedrooms: 6 Status: Sale Bathrooms: 7
Property Type: Apartment

M² Build size: 575
Parking places: by request

Price: 4,500,000 € M² Plot Size: 60

Overview:Luxury 6 bedroom DUPLEX for sale, located in the famous BEACHFRONT residence Gray d'Albion, secure and enjoying an ideal location in Puerto Banus. Fully renovated with high-end services, all tastefully decorated in a contemporary style, living room and two bedrooms overlook the terraces facing south with gardens, swimming pool and sea views. Parking for 3 cars and storage in the basement.