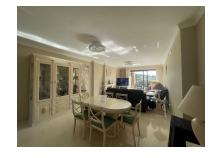

## Penthouse in Atalaya

Bedrooms: 3 Status: Sale Bathrooms: 3
Property Type: Penthouse

M² Build size: 136
Parking places: by request

Price: 415,000 € M² Plot Size:

Overview: Available September. This stunning duplex penthouse located in the extremely popular La Cartuja in Atalaya within a few minutes to many Golf courses, Supermarkets and the Colegio School. This stunning apartment has been maintained to a high standard with modern finishes throughout. On entering the property there is immediately a feeling of light and space, at the rear of the property is a fanastic refurbished kitchen with utility room combined, leading through to the open plan living dining area with fireplace, which takes you out to the terrace overlooking the fantastic communal gardens with 2 large communal pools, also on this level is a double bedroom en suite which leads out to the terrace and to the rear is a further double bedroom with separate bathroom next door. On the upper level is the Master suite with en suite, with direct access to the main large tarrecae which can also be accessed separately by guests with BBQ and kitchen facilities, a fantastic space for entertaining or enjoying the summer nights, again with good views and very private. Penthouse, Atalaya, Costa del Sol. 3 Bedrooms, 3 Bathrooms, Built 238 m<sup>2</sup>, Terrace 60 m<sup>2</sup>. Setting: Close To Golf, Close To Port, Close To Shops, Close To Sea, Close To Town, Close To Schools, Urbanisation. Orientation: South West. Condition: Excellent. Pool: Communal, Children's Pool. Climate Control: Pre Installed A/C, Fireplace. Views: Mountain, Garden, Pool. Features: Covered Terrace, Fitted Wardrobes, Near Transport, Private Terrace, Paddle Tennis, Tennis Court, Utility Room, Ensuite Bathroom, Marble Flooring, Double Glazing. Furniture: Optional. Kitchen: Fully Fitted. Garden: Communal. Security: Gated Complex, Entry Phone, 24 Hour Security. Parking: Open, Private. Category: Luxury, Resale.