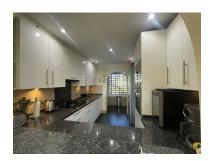

## Penthouse in Atalaya

Bedrooms: 3 Status: Sale Bathrooms: 3
Property Type: Penthouse

M² Build size: 136
Parking places: by request

Price: 415,000 € M² Plot Size:

Overview: Available September. This stunning duplex penthouse located in the extremely popular La Cartuja in Atalaya within a few minutes to many Golf courses, Supermarkets and the Colegio School. This stunning apartment has been maintained to a high standard with modern finishes throughout. On entering the property there is immediately a feeling of light and space, at the rear of the property is a fanastic refurbished kitchen with utility room combined, leading through to the open plan living dining area with fireplace, which takes you out to the terrace overlooking the fantastic communal gardens with 2 large communal pools, also on this level is a double bedroom en suite which leads out to the terrace and to the rear is a further double bedroom with separate bathroom next door. On the upper level is the Master suite with en suite, with direct access to the main large tarrecae which can also be accessed separately by guests with BBQ and kitchen facilities, a fantastic space for entertaining or enjoying the summer nights, again with good views and very private. Penthouse, Atalaya, Costa del Sol. 3 Bedrooms, 3 Bathrooms, Built 238 m<sup>2</sup>, Terrace 60 m<sup>2</sup>. Setting: Close To Golf, Close To Port, Close To Shops, Close To Sea, Close To Town, Close To Schools, Urbanisation. Orientation: South West. Condition: Excellent. Pool: Communal, Children's Pool. Climate Control: Pre Installed A/C, Fireplace. Views: Mountain, Garden, Pool. Features: Covered Terrace, Fitted Wardrobes, Near Transport, Private Terrace, Paddle Tennis, Tennis Court, Utility Room, Ensuite Bathroom, Marble Flooring, Double Glazing. Furniture: Optional. Kitchen: Fully Fitted. Garden: Communal. Security: Gated Complex, Entry Phone, 24 Hour Security. Parking: Open, Private. Category: Luxury, Resale.