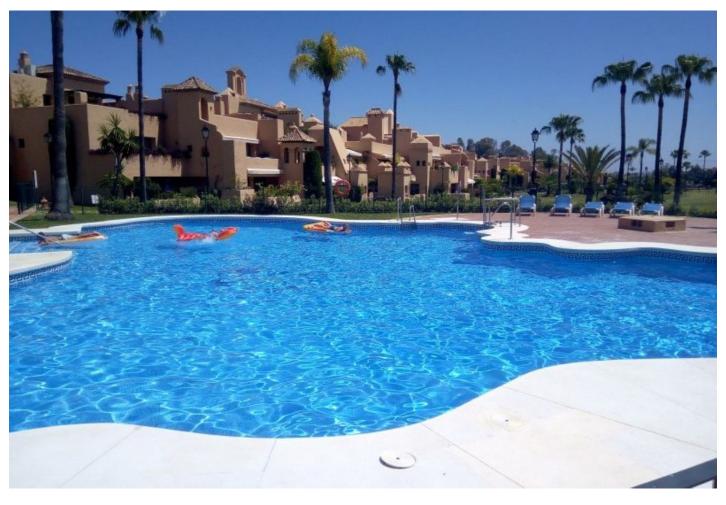

## Penthouse in Atalaya

Bedrooms: 3 Status: Sale Bathrooms: 3
Property Type: Penthouse

M² Build size: 136
Parking places: by request

Price: 415,000 € M² Plot Size:

Overview: Available September. This stunning duplex penthouse located in the extremely popular La Cartuja in Atalaya within a few minutes to many Golf courses, Supermarkets and the Colegio School. This stunning apartment has been maintained to a high standard with modern finishes throughout. On entering the property there is immediately a feeling of light and space, at the rear of the property is a fanastic refurbished kitchen with utility room combined, leading through to the open plan living dining area with fireplace, which takes you out to the terrace overlooking the fantastic communal gardens with 2 large communal pools, also on this level is a double bedroom en suite which leads out to the terrace and to the rear is a further double bedroom with separate bathroom next door. On the upper level is the Master suite with en suite, with direct access to the main large tarrecae which can also be accessed separately by guests with BBQ and kitchen facilities, a fantastic space for entertaining or enjoying the summer nights, again with good views and very private. Penthouse, Atalaya, Costa del Sol. 3 Bedrooms, 3 Bathrooms, Built 238 m<sup>2</sup>, Terrace 60 m<sup>2</sup>. Setting: Close To Golf, Close To Port, Close To Shops, Close To Sea, Close To Town, Close To Schools, Urbanisation. Orientation: South West. Condition: Excellent. Pool: Communal, Children's Pool. Climate Control: Pre Installed A/C, Fireplace. Views: Mountain, Garden, Pool. Features: Covered Terrace, Fitted Wardrobes, Near Transport, Private Terrace, Paddle Tennis, Tennis Court, Utility Room, Ensuite Bathroom, Marble Flooring, Double Glazing. Furniture: Optional. Kitchen: Fully Fitted. Garden: Communal. Security: Gated Complex, Entry Phone, 24 Hour Security. Parking: Open, Private. Category: Luxury, Resale.