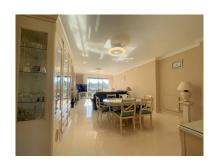

## Penthouse in Atalaya

Bedrooms: 3 Status: Sale Bathrooms: 3
Property Type: Penthouse

M² Build size: 136
Parking places: by request

Price: 415,000 € M² Plot Size:

Overview: Available September. This stunning duplex penthouse located in the extremely popular La Cartuja in Atalaya within a few minutes to many Golf courses, Supermarkets and the Colegio School. This stunning apartment has been maintained to a high standard with modern finishes throughout. On entering the property there is immediately a feeling of light and space, at the rear of the property is a fanastic refurbished kitchen with utility room combined, leading through to the open plan living dining area with fireplace, which takes you out to the terrace overlooking the fantastic communal gardens with 2 large communal pools, also on this level is a double bedroom en suite which leads out to the terrace and to the rear is a further double bedroom with separate bathroom next door. On the upper level is the Master suite with en suite, with direct access to the main large tarrecae which can also be accessed separately by guests with BBQ and kitchen facilities, a fantastic space for entertaining or enjoying the summer nights, again with good views and very private. Penthouse, Atalaya, Costa del Sol. 3 Bedrooms, 3 Bathrooms, Built 238 m<sup>2</sup>, Terrace 60 m<sup>2</sup>. Setting: Close To Golf, Close To Port, Close To Shops, Close To Sea, Close To Town, Close To Schools, Urbanisation. Orientation: South West. Condition: Excellent. Pool: Communal, Children's Pool. Climate Control: Pre Installed A/C, Fireplace. Views: Mountain, Garden, Pool. Features: Covered Terrace, Fitted Wardrobes, Near Transport, Private Terrace, Paddle Tennis, Tennis Court, Utility Room, Ensuite Bathroom, Marble Flooring, Double Glazing. Furniture: Optional. Kitchen: Fully Fitted. Garden: Communal. Security: Gated Complex, Entry Phone, 24 Hour Security. Parking: Open, Private. Category: Luxury, Resale.