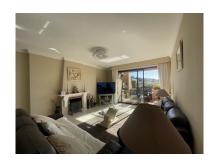

## Penthouse in Atalaya

Bedrooms: 3 Status: Sale Bathrooms: 3
Property Type: Penthouse

M² Build size: 136
Parking places: by request

Price: 415,000 € M² Plot Size:

Overview: Available September. This stunning duplex penthouse located in the extremely popular La Cartuja in Atalaya within a few minutes to many Golf courses, Supermarkets and the Colegio School. This stunning apartment has been maintained to a high standard with modern finishes throughout. On entering the property there is immediately a feeling of light and space, at the rear of the property is a fanastic refurbished kitchen with utility room combined, leading through to the open plan living dining area with fireplace, which takes you out to the terrace overlooking the fantastic communal gardens with 2 large communal pools, also on this level is a double bedroom en suite which leads out to the terrace and to the rear is a further double bedroom with separate bathroom next door. On the upper level is the Master suite with en suite, with direct access to the main large tarrecae which can also be accessed separately by guests with BBQ and kitchen facilities, a fantastic space for entertaining or enjoying the summer nights, again with good views and very private. Penthouse, Atalaya, Costa del Sol. 3 Bedrooms, 3 Bathrooms, Built 238 m<sup>2</sup>, Terrace 60 m<sup>2</sup>. Setting: Close To Golf, Close To Port, Close To Shops, Close To Sea, Close To Town, Close To Schools, Urbanisation. Orientation: South West. Condition: Excellent. Pool: Communal, Children's Pool. Climate Control: Pre Installed A/C, Fireplace. Views: Mountain, Garden, Pool. Features: Covered Terrace, Fitted Wardrobes, Near Transport, Private Terrace, Paddle Tennis, Tennis Court, Utility Room, Ensuite Bathroom, Marble Flooring, Double Glazing. Furniture: Optional. Kitchen: Fully Fitted. Garden: Communal. Security: Gated Complex, Entry Phone, 24 Hour Security. Parking: Open, Private. Category: Luxury, Resale.