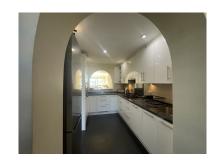

## Penthouse in Atalaya

Bedrooms: 3 Status: Sale Bathrooms: 3
Property Type: Penthouse

M² Build size: 136
Parking places: by request

Price: 415,000 € M² Plot Size:

Overview: Available September. This stunning duplex penthouse located in the extremely popular La Cartuja in Atalaya within a few minutes to many Golf courses, Supermarkets and the Colegio School. This stunning apartment has been maintained to a high standard with modern finishes throughout. On entering the property there is immediately a feeling of light and space, at the rear of the property is a fanastic refurbished kitchen with utility room combined, leading through to the open plan living dining area with fireplace, which takes you out to the terrace overlooking the fantastic communal gardens with 2 large communal pools, also on this level is a double bedroom en suite which leads out to the terrace and to the rear is a further double bedroom with separate bathroom next door. On the upper level is the Master suite with en suite, with direct access to the main large tarrecae which can also be accessed separately by guests with BBQ and kitchen facilities, a fantastic space for entertaining or enjoying the summer nights, again with good views and very private. Penthouse, Atalaya, Costa del Sol. 3 Bedrooms, 3 Bathrooms, Built 238 m<sup>2</sup>, Terrace 60 m<sup>2</sup>. Setting: Close To Golf, Close To Port, Close To Shops, Close To Sea, Close To Town, Close To Schools, Urbanisation. Orientation: South West. Condition: Excellent. Pool: Communal, Children's Pool. Climate Control: Pre Installed A/C, Fireplace. Views: Mountain, Garden, Pool. Features: Covered Terrace, Fitted Wardrobes, Near Transport, Private Terrace, Paddle Tennis, Tennis Court, Utility Room, Ensuite Bathroom, Marble Flooring, Double Glazing. Furniture: Optional. Kitchen: Fully Fitted. Garden: Communal. Security: Gated Complex, Entry Phone, 24 Hour Security. Parking: Open, Private. Category: Luxury, Resale.