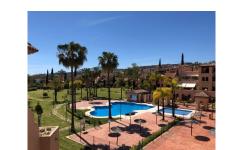

## Penthouse in Atalaya

Bedrooms: 3 Status: Sale Bathrooms: 3
Property Type: Penthouse

M² Build size: 136
Parking places: by request

Price: 415,000 € M² Plot Size:

Overview: Available September. This stunning duplex penthouse located in the extremely popular La Cartuja in Atalaya within a few minutes to many Golf courses, Supermarkets and the Colegio School. This stunning apartment has been maintained to a high standard with modern finishes throughout. On entering the property there is immediately a feeling of light and space, at the rear of the property is a fanastic refurbished kitchen with utility room combined, leading through to the open plan living dining area with fireplace, which takes you out to the terrace overlooking the fantastic communal gardens with 2 large communal pools, also on this level is a double bedroom en suite which leads out to the terrace and to the rear is a further double bedroom with separate bathroom next door. On the upper level is the Master suite with en suite, with direct access to the main large tarrecae which can also be accessed separately by guests with BBQ and kitchen facilities, a fantastic space for entertaining or enjoying the summer nights, again with good views and very private. Penthouse, Atalaya, Costa del Sol. 3 Bedrooms, 3 Bathrooms, Built 238 m<sup>2</sup>, Terrace 60 m<sup>2</sup>. Setting: Close To Golf, Close To Port, Close To Shops, Close To Sea, Close To Town, Close To Schools, Urbanisation. Orientation: South West. Condition: Excellent. Pool: Communal, Children's Pool. Climate Control: Pre Installed A/C, Fireplace. Views: Mountain, Garden, Pool. Features: Covered Terrace, Fitted Wardrobes, Near Transport, Private Terrace, Paddle Tennis, Tennis Court, Utility Room, Ensuite Bathroom, Marble Flooring, Double Glazing. Furniture: Optional. Kitchen: Fully Fitted. Garden: Communal. Security: Gated Complex, Entry Phone, 24 Hour Security. Parking: Open, Private. Category: Luxury, Resale.