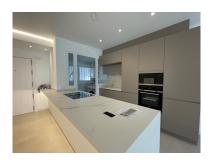

## Apartment in Nueva Andalucía

Bedrooms: 4 Status: Sale Bathrooms: 3
Property Type: Apartment

M² Build size: 160 Parking places: by request Price: 610,000 € M² Plot Size:

Overview:Great investment: this large 4 bed ground floor apartment is set within Las Cascadas complex in the heart of the Golf Valley, facing south west and with direct access to the beautiful communal gardens and pool. The property is in need of refurbishment, but due to its caractheristics can be converted into a perfect place to live. It comprises of a large living/dining area with fireplace, 4 bedrooms and 3 bathrooms, direct access to the gardens. The complex is located between Las Brisas and Aloha Golf, within 5 min drive to Puerto Banus and the beach.