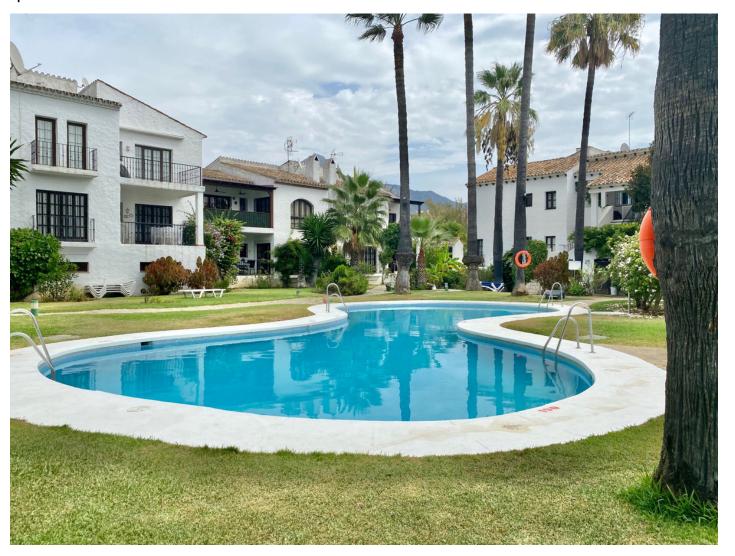

## Apartment in Nueva Andalucía

Bedrooms: 4 Status: Sale Bathrooms: 3
Property Type: Apartment

M² Build size: 160 Parking places: by request Price: 610,000 € M² Plot Size:

Overview:Great investment: this large 4 bed ground floor apartment is set within Las Cascadas complex in the heart of the Golf Valley, facing south west and with direct access to the beautiful communal gardens and pool. The property is in need of refurbishment, but due to its caractheristics can be converted into a perfect place to live. It comprises of a large living/dining area with fireplace, 4 bedrooms and 3 bathrooms, direct access to the gardens. The complex is located between Las Brisas and Aloha Golf, within 5 min drive to Puerto Banus and the beach.

Features:

Pool, Air conditioning, Heating, Private garden, 24H Security