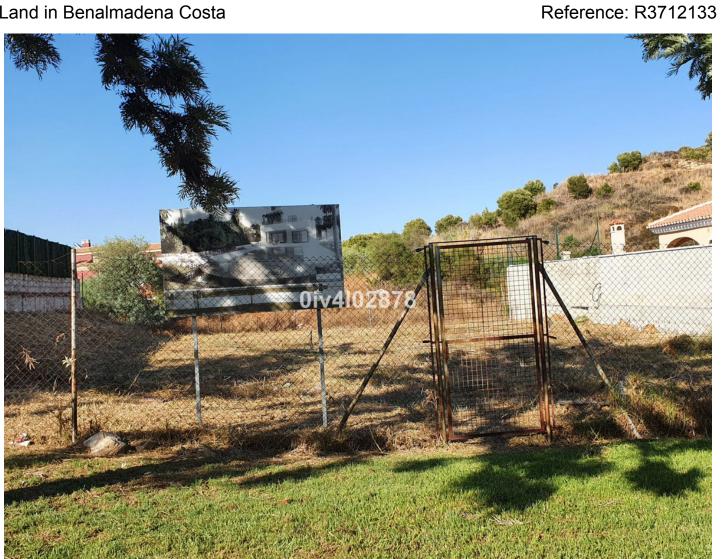

## Land in Benalmadena Costa

Bedrooms: by request Status: Sale

Bathrooms: by request Property Type: Land M<sup>2</sup> Build size: Parking places: by request Price: 327,000 € M<sup>2</sup> Plot Size: 600

| Overview: Very well situated plot close to beach and shops, located in an urbanisation with good infrastructure and |
|---------------------------------------------------------------------------------------------------------------------|
| ability to build an indpendent villa with pool. 25% build allowance is permitted subject to planning permision. i.e |
| 150m2 not including basement open terraces. A project and town hall license for modern villa is included in the     |
| price with a 310m2 build.                                                                                           |