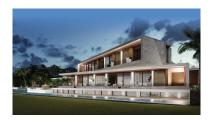

## Land in La Cala Golf Reference: R3735283

Bedrooms: by request Status: Sale

Bathrooms: by request Property Type: Land

M² Build size: Parking places: by request Price: 445,000 € M² Plot Size: 2,763

Overview:Big plot with building license in La Cala golf. Sea and mountain views. Residential Plot, La Cala Golf, Costa del Sol. Garden/Plot 2763 m². Setting: Country, Mountain Pueblo, Close To Golf, Close To Schools, Close To Forest. Orientation: East, South East, South. Pool: Room For Pool. Views: Sea, Mountain, Golf, Panoramic. Utilities: Electricity, Drinkable Water. Category: Off Plan.