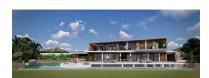

## Land in La Cala Golf Reference: R3735283

Bedrooms: by request Status: Sale

Bathrooms: by request Property Type: Land

M² Build size: Parking places: by request Price: 445,000 € M² Plot Size: 2,763

Overview:Big plot with building license in La Cala golf. Sea and mountain views. Residential Plot, La Cala Golf, Costa del Sol. Garden/Plot 2763 m². Setting: Country, Mountain Pueblo, Close To Golf, Close To Schools, Close To Forest. Orientation: East, South East, South. Pool: Room For Pool. Views: Sea, Mountain, Golf, Panoramic. Utilities: Electricity, Drinkable Water. Category: Off Plan.