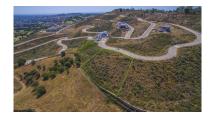

## Land in La Cala Golf Reference: R3735283

Bedrooms: by request Status: Sale

Bathrooms: by request Property Type: Land

M² Build size: Parking places: by request Price: 445,000 € M² Plot Size: 2,763

Overview:Big plot with building license in La Cala golf. Sea and mountain views. Residential Plot, La Cala Golf, Costa del Sol. Garden/Plot 2763 m². Setting: Country, Mountain Pueblo, Close To Golf, Close To Schools, Close To Forest. Orientation: East, South East, South. Pool: Room For Pool. Views: Sea, Mountain, Golf, Panoramic. Utilities: Electricity, Drinkable Water. Category: Off Plan.