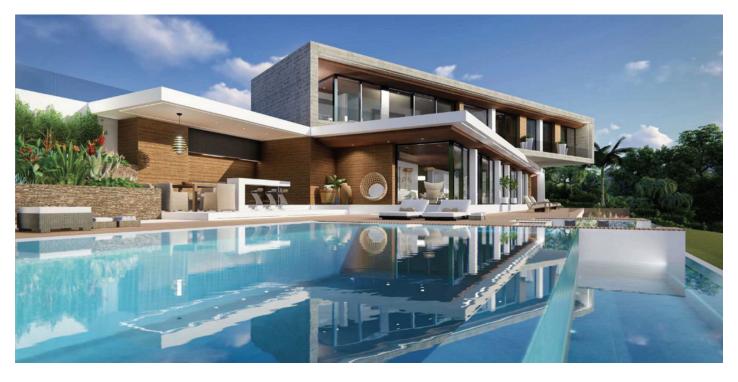

## Land in La Cala Golf Reference: R3735283

Bedrooms: by request Status: Sale

Bathrooms: by request Property Type: Land

M² Build size: Parking places: by request Price: 445,000 € M² Plot Size: 2,763

Overview:Big plot with building license in La Cala golf. Sea and mountain views. Residential Plot, La Cala Golf, Costa del Sol. Garden/Plot 2763 m². Setting: Country, Mountain Pueblo, Close To Golf, Close To Schools, Close To Forest. Orientation: East, South East, South. Pool: Room For Pool. Views: Sea, Mountain, Golf, Panoramic. Utilities: Electricity, Drinkable Water. Category: Off Plan.