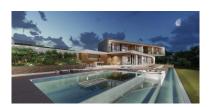

## Land in La Cala Golf Reference: R3735283

Bedrooms: by request Status: Sale

Bathrooms: by request Property Type: Land

M² Build size: Parking places: by request Price: 445,000 € M² Plot Size: 2,763

Overview:Big plot with building license in La Cala golf. Sea and mountain views. Residential Plot, La Cala Golf, Costa del Sol. Garden/Plot 2763 m². Setting: Country, Mountain Pueblo, Close To Golf, Close To Schools, Close To Forest. Orientation: East, South East, South. Pool: Room For Pool. Views: Sea, Mountain, Golf, Panoramic. Utilities: Electricity, Drinkable Water. Category: Off Plan.