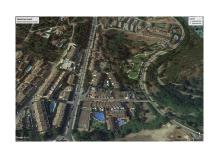

## Land in Benahavís Reference: R3736444

Bedrooms: by request Status: Sale

Bathrooms: by request Property Type: Land

M² Build size: 600 Parking places: by request Price: 475,000 € M² Plot Size: 1,000

| Overview:Unique piece of land in the center of Benahavis. This plot is divided into 5 plots but can easily be divided |
|-----------------------------------------------------------------------------------------------------------------------|
| as one or two plots. 600 m2 can be built on the 1000 m2. The location is just behind the park in Benahavis on the     |
| adjacent land a road will be situated, so that this building site is perfectly accessible.                            |