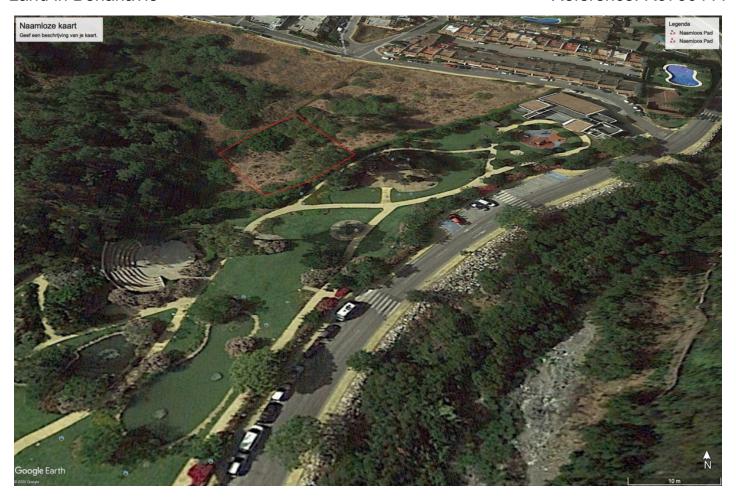

## Land in Benahavís Reference: R3736444

Bedrooms: by request Status: Sale

Bathrooms: by request Property Type: Land

M² Build size: 600 Parking places: by request Price: 475,000 € M² Plot Size: 1,000

| Overview:Unique piece of land in the center of Benahavis. This plot is divided into 5 plots but can easily be divided |
|-----------------------------------------------------------------------------------------------------------------------|
| as one or two plots. 600 m2 can be built on the 1000 m2. The location is just behind the park in Benahavis on the     |
| adjacent land a road will be situated, so that this building site is perfectly accessible.                            |