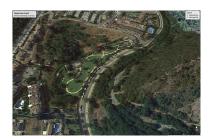

## Land in Benahavís Reference: R3736444

Bedrooms: by request Status: Sale

Bathrooms: by request Property Type: Land

M² Build size: 600 Parking places: by request Price: 475,000 € M² Plot Size: 1,000

| Overview:Unique piece of land in the center of Benahavis. This plot is divided into 5 plots but can easily be divided |
|-----------------------------------------------------------------------------------------------------------------------|
| as one or two plots. 600 m2 can be built on the 1000 m2. The location is just behind the park in Benahavis on the     |
| adjacent land a road will be situated, so that this building site is perfectly accessible.                            |