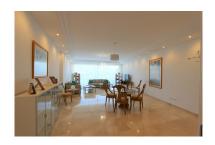

## Apartment in Nueva Andalucía

Bedrooms: 2 Status: Sale Bathrooms: 2 Property Type: Apartment M² Build size: 200 Parking places: by request Price: 565,000 € M² Plot Size:

Overview:This a unique and stunning property in the contemporary complex of La Corniche in the heart of the golf valley of Nueva Andalucia. The property was already larger than most of the properties of the complex due to its situation in the building with a 141sqm built and 95sqm terraces, but it is now a huge 200sqm built with 40sqm terrace since the owner has extended the living space onto part of the terraces. This extention and renovation was done only a few months ago. Another major "wahoo factor" are the panoramic views over the whole golf valley, the Concha mountain and all the way to the sea and the famous Puerto Banús, situated only 3km away. The apartment is distributed in 2 double bedrooms, 2 bathrooms (1 en-suite with jacuzzy bath and shower), a large fully fitted kitchen with its utility/washing room and a massive living/dining area. The livingroom and both bedrooms have access to the large covered terrace. Some extras are the underfloor heating throughout the whole apartment, the hot/cold airconditioning in all the rooms, cream marble floors, new high quality double glazing windows, 2 parking spaces and 1 large storage room. The complex also offers 2 large swimming pools, a paddle tennis court, 24h security guard and nice manicured gardens.