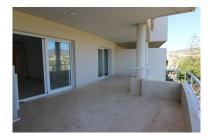

## Apartment in Nueva Andalucía

Bedrooms: 2 Status: Sale Bathrooms: 2 Property Type: Apartment M² Build size: 200 Parking places: by request Price: 565,000 € M² Plot Size:

Overview:This a unique and stunning property in the contemporary complex of La Corniche in the heart of the golf valley of Nueva Andalucia. The property was already larger than most of the properties of the complex due to its situation in the building with a 141sqm built and 95sqm terraces, but it is now a huge 200sqm built with 40sqm terrace since the owner has extended the living space onto part of the terraces. This extention and renovation was done only a few months ago. Another major "wahoo factor" are the panoramic views over the whole golf valley, the Concha mountain and all the way to the sea and the famous Puerto Banús, situated only 3km away. The apartment is distributed in 2 double bedrooms, 2 bathrooms (1 en-suite with jacuzzy bath and shower), a large fully fitted kitchen with its utility/washing room and a massive living/dining area. The livingroom and both bedrooms have access to the large covered terrace. Some extras are the underfloor heating throughout the whole apartment, the hot/cold airconditioning in all the rooms, cream marble floors, new high quality double glazing windows, 2 parking spaces and 1 large storage room. The complex also offers 2 large swimming pools, a paddle tennis court, 24h security guard and nice manicured gardens.