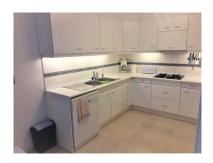

## Apartment in Atalaya

Reference: R3738706

Bedrooms: 2 Status: Sale Bathrooms: 2 Property Type: Apartment M² Build size: 102 Parking places: by request Price: 279,000 € M² Plot Size:

Overview:Bright apartment located in a fantastic luxury urbanization. This apartment has stunning panorami views of the sea, gardens and pool.HOT and COLD water included. It is built with the best qualities, double glazing, marble floors, hot / cold air conditioning. In addition to being very well distributed and have a garage space and hot and cold water included in the price! This exclusive urbanization is located walking distance to shops and amenities as well as the beach. 5 minutes by car from Puerto Banús and the beach and within walking distance ofsupermarkets, restaurants, shops, schools and all the amenities It is a gated community with large private gardens, 24 security hours as well as 24-hour reception.