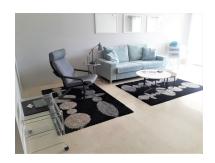

## Apartment in Atalaya

Reference: R3738706

Bedrooms: 2 Status: Sale Bathrooms: 2 Property Type: Apartment M² Build size: 102 Parking places: by request Price: 279,000 € M² Plot Size:

Overview:Bright apartment located in a fantastic luxury urbanization. This apartment has stunning panorami views of the sea, gardens and pool.HOT and COLD water included. It is built with the best qualities, double glazing, marble floors, hot / cold air conditioning. In addition to being very well distributed and have a garage space and hot and cold water included in the price! This exclusive urbanization is located walking distance to shops and amenities as well as the beach. 5 minutes by car from Puerto Banús and the beach and within walking distance ofsupermarkets, restaurants, shops, schools and all the amenities It is a gated community with large private gardens, 24 security hours as well as 24-hour reception.