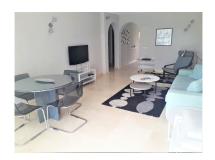

## Apartment in Atalaya

Reference: R3738706

Bedrooms: 2 Status: Sale Bathrooms: 2 Property Type: Apartment M² Build size: 102 Parking places: by request Price: 279,000 € M² Plot Size:

Overview:Bright apartment located in a fantastic luxury urbanization. This apartment has stunning panorami views of the sea, gardens and pool.HOT and COLD water included. It is built with the best qualities, double glazing, marble floors, hot / cold air conditioning. In addition to being very well distributed and have a garage space and hot and cold water included in the price! This exclusive urbanization is located walking distance to shops and amenities as well as the beach. 5 minutes by car from Puerto Banús and the beach and within walking distance ofsupermarkets, restaurants, shops, schools and all the amenities It is a gated community with large private gardens, 24 security hours as well as 24-hour reception.