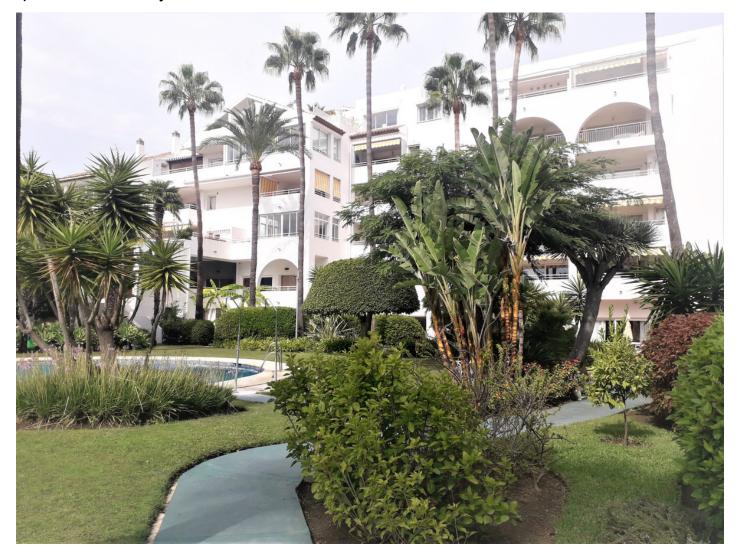

## Apartment in Atalaya

Reference: R3738706

Bedrooms: 2 Status: Sale Bathrooms: 2 Property Type: Apartment M² Build size: 102 Parking places: by request Price: 279,000 € M² Plot Size:

Overview:Bright apartment located in a fantastic luxury urbanization. This apartment has stunning panorami views of the sea, gardens and pool.HOT and COLD water included. It is built with the best qualities, double glazing, marble floors, hot / cold air conditioning. In addition to being very well distributed and have a garage space and hot and cold water included in the price! This exclusive urbanization is located walking distance to shops and amenities as well as the beach. 5 minutes by car from Puerto Banús and the beach and within walking distance ofsupermarkets, restaurants, shops, schools and all the amenities It is a gated community with large private gardens, 24 security hours as well as 24-hour reception.