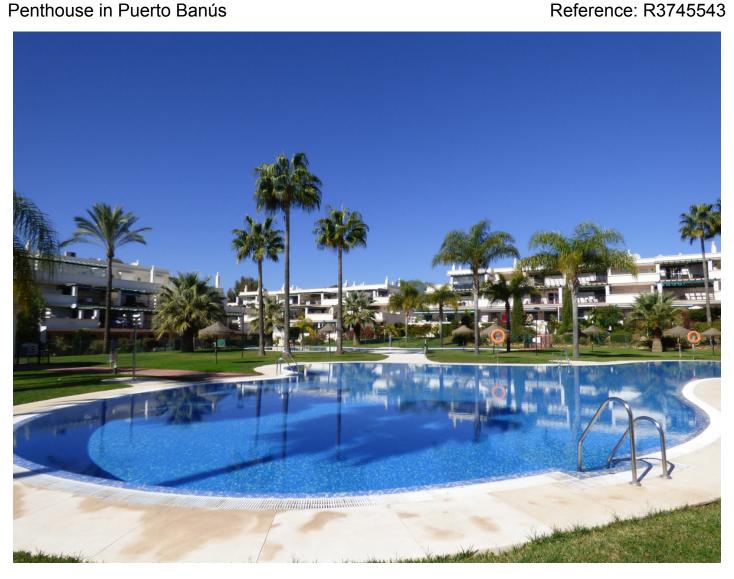

## Penthouse in Puerto Banús

Bedrooms: 2 Status: Sale

Bathrooms: 2 Property Type: Penthouse Parking places: by request

M<sup>2</sup> Build size: 97

Price: 275,000 € M<sup>2</sup> Plot Size:

Overview:South facing top floor, 2 bed, 2 bath apartment located in the ever popular Locrimar development which is walking distance to the world famous Puerto Banus. The lounge and both bedrooms have direct access onto a huge 54m2 terrace, half of which is glassed in and is ideal for entertaining or just relaxing in the sun. Additional features include a covered parking space and a beautiful tropical garden with two huge lagoon style pools. Excellent rental potential if desired.