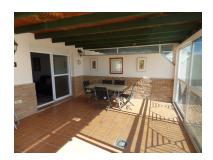

## Penthouse in Puerto Banús

Bedrooms: 2 Status: Sale

Bathrooms: 2 Property Type: Penthouse Parking places: by request

M<sup>2</sup> Build size: 97

Price: 275,000 € M<sup>2</sup> Plot Size:

Overview:South facing top floor, 2 bed, 2 bath apartment located in the ever popular Locrimar development which is walking distance to the world famous Puerto Banus. The lounge and both bedrooms have direct access onto a huge 54m2 terrace, half of which is glassed in and is ideal for entertaining or just relaxing in the sun. Additional features include a covered parking space and a beautiful tropical garden with two huge lagoon style pools. Excellent rental potential if desired.