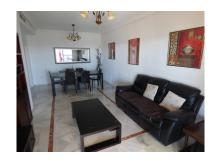

## Penthouse in Puerto Banús

Bedrooms: 2 Status: Sale

Bathrooms: 2 Property Type: Penthouse Parking places: by request

M<sup>2</sup> Build size: 97

Price: 275,000 € M<sup>2</sup> Plot Size:

Overview:South facing top floor, 2 bed, 2 bath apartment located in the ever popular Locrimar development which is walking distance to the world famous Puerto Banus. The lounge and both bedrooms have direct access onto a huge 54m2 terrace, half of which is glassed in and is ideal for entertaining or just relaxing in the sun. Additional features include a covered parking space and a beautiful tropical garden with two huge lagoon style pools. Excellent rental potential if desired.