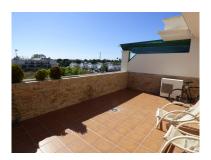

## Penthouse in Puerto Banús

Bedrooms: 2 Status: Sale

Bathrooms: 2 Property Type: Penthouse Parking places: by request

M<sup>2</sup> Build size: 97

Price: 275,000 € M<sup>2</sup> Plot Size:

Overview:South facing top floor, 2 bed, 2 bath apartment located in the ever popular Locrimar development which is walking distance to the world famous Puerto Banus. The lounge and both bedrooms have direct access onto a huge 54m2 terrace, half of which is glassed in and is ideal for entertaining or just relaxing in the sun. Additional features include a covered parking space and a beautiful tropical garden with two huge lagoon style pools. Excellent rental potential if desired.