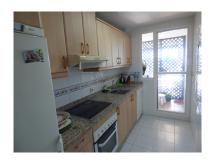

## Penthouse in Puerto Banús

Bedrooms: 2 Status: Sale

Bathrooms: 2 Property Type: Penthouse Parking places: by request

M<sup>2</sup> Build size: 97

Price: 275,000 € M<sup>2</sup> Plot Size:

Overview:South facing top floor, 2 bed, 2 bath apartment located in the ever popular Locrimar development which is walking distance to the world famous Puerto Banus. The lounge and both bedrooms have direct access onto a huge 54m2 terrace, half of which is glassed in and is ideal for entertaining or just relaxing in the sun. Additional features include a covered parking space and a beautiful tropical garden with two huge lagoon style pools. Excellent rental potential if desired.