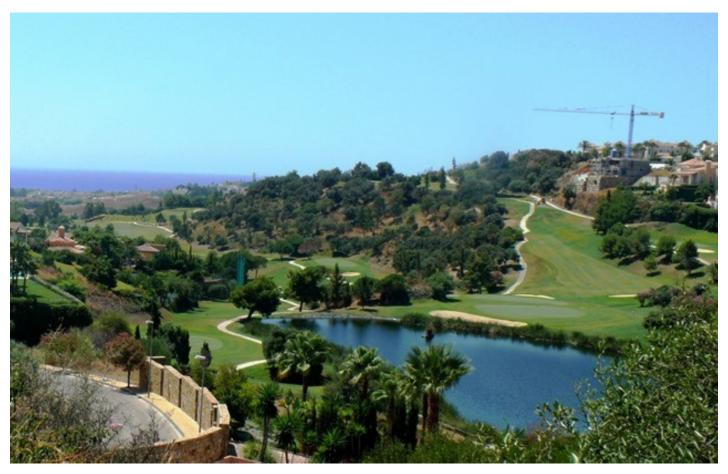

Land in Benahavís Reference: R3763510

Bedrooms: by request Status: Sale

Bathrooms: by request Property Type: Land

M² Build size: Parking places: by request Price: 990,000 € M² Plot Size: 3,473

Overview:Frontline golf building plot for a villa in a very luxurious golf urbanisation of Benahavís, only 3 km from the sea and 10 minutes' drive to Puerto Banús, Marbella. This great South-West facing plot is located right in front of a beautiful and mature golf course, in a high quality villa urbanisation, surrounded by further golf courses, such as Guadalmina Alta, Guadalmina Baja, Atalaya, El Paraíso, Los Flamingos, Capanes, Los Arqueros only 5 minutes' drive away. The famous harbour of Marbella, Puerto Banus, you can reach in 10 minutes' drive. All necessary amenities, commercial centres, supermarkets, etc., are much nearer. On its 3473 m2 you can build a villa of up to 1042 m2 (30 %), with a maximum height of 7 metres and two floors. The property is held in a company name which is why it would pay 21 % VAT instead of transfer tax. Building Plot, Urbanization, Facing: Southwest. Views: Coastal, Excellent, Golf, Mountains, Sea. Features 5-10 minutes to Golf Course, Close to all Amenities, Conveniently Situated for Golf, Frontline Golf. Local tax (IBI) plot: approx. 578 EUR/year, Community fees plot: approx. 136 EUR/month.