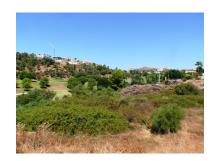

Land in Benahavís Reference: R3763510

Bedrooms: by request Status: Sale

Bathrooms: by request Property Type: Land

M² Build size: Parking places: by request Price: 990,000 € M² Plot Size: 3,473

Overview:Frontline golf building plot for a villa in a very luxurious golf urbanisation of Benahavís, only 3 km from the sea and 10 minutes' drive to Puerto Banús, Marbella. This great South-West facing plot is located right in front of a beautiful and mature golf course, in a high quality villa urbanisation, surrounded by further golf courses, such as Guadalmina Alta, Guadalmina Baja, Atalaya, El Paraíso, Los Flamingos, Capanes, Los Arqueros only 5 minutes' drive away. The famous harbour of Marbella, Puerto Banus, you can reach in 10 minutes' drive. All necessary amenities, commercial centres, supermarkets, etc., are much nearer. On its 3473 m2 you can build a villa of up to 1042 m2 (30 %), with a maximum height of 7 metres and two floors. The property is held in a company name which is why it would pay 21 % VAT instead of transfer tax. Building Plot, Urbanization, Facing: Southwest. Views: Coastal, Excellent, Golf, Mountains, Sea. Features 5-10 minutes to Golf Course, Close to all Amenities, Conveniently Situated for Golf, Frontline Golf. Local tax (IBI) plot: approx. 578 EUR/year, Community fees plot: approx. 136 EUR/month.