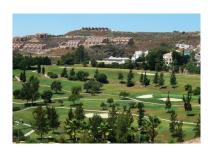

Land in Benahavís Reference: R3763510

Bedrooms: by request Status: Sale

Bathrooms: by request Property Type: Land

M² Build size: Parking places: by request Price: 990,000 € M² Plot Size: 3,473

Overview:Frontline golf building plot for a villa in a very luxurious golf urbanisation of Benahavís, only 3 km from the sea and 10 minutes' drive to Puerto Banús, Marbella. This great South-West facing plot is located right in front of a beautiful and mature golf course, in a high quality villa urbanisation, surrounded by further golf courses, such as Guadalmina Alta, Guadalmina Baja, Atalaya, El Paraíso, Los Flamingos, Capanes, Los Arqueros only 5 minutes' drive away. The famous harbour of Marbella, Puerto Banus, you can reach in 10 minutes' drive. All necessary amenities, commercial centres, supermarkets, etc., are much nearer. On its 3473 m2 you can build a villa of up to 1042 m2 (30 %), with a maximum height of 7 metres and two floors. The property is held in a company name which is why it would pay 21 % VAT instead of transfer tax. Building Plot, Urbanization, Facing: Southwest. Views: Coastal, Excellent, Golf, Mountains, Sea. Features 5-10 minutes to Golf Course, Close to all Amenities, Conveniently Situated for Golf, Frontline Golf. Local tax (IBI) plot: approx. 578 EUR/year, Community fees plot: approx. 136 EUR/month.