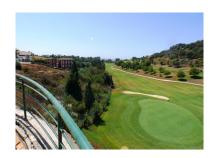

Land in Benahavís Reference: R3763510

Bedrooms: by request Status: Sale

Bathrooms: by request Property Type: Land

M² Build size: Parking places: by request Price: 990,000 € M² Plot Size: 3,473

Overview:Frontline golf building plot for a villa in a very luxurious golf urbanisation of Benahavís, only 3 km from the sea and 10 minutes' drive to Puerto Banús, Marbella. This great South-West facing plot is located right in front of a beautiful and mature golf course, in a high quality villa urbanisation, surrounded by further golf courses, such as Guadalmina Alta, Guadalmina Baja, Atalaya, El Paraíso, Los Flamingos, Capanes, Los Arqueros only 5 minutes' drive away. The famous harbour of Marbella, Puerto Banus, you can reach in 10 minutes' drive. All necessary amenities, commercial centres, supermarkets, etc., are much nearer. On its 3473 m2 you can build a villa of up to 1042 m2 (30 %), with a maximum height of 7 metres and two floors. The property is held in a company name which is why it would pay 21 % VAT instead of transfer tax. Building Plot, Urbanization, Facing: Southwest. Views: Coastal, Excellent, Golf, Mountains, Sea. Features 5-10 minutes to Golf Course, Close to all Amenities, Conveniently Situated for Golf, Frontline Golf. Local tax (IBI) plot: approx. 578 EUR/year, Community fees plot: approx. 136 EUR/month.