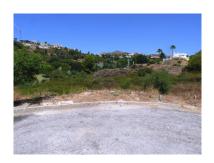

Land in Benahavís Reference: R3763510

Bedrooms: by request Status: Sale

Bathrooms: by request Property Type: Land

M² Build size: Parking places: by request Price: 990,000 € M² Plot Size: 3,473

Overview:Frontline golf building plot for a villa in a very luxurious golf urbanisation of Benahavís, only 3 km from the sea and 10 minutes' drive to Puerto Banús, Marbella. This great South-West facing plot is located right in front of a beautiful and mature golf course, in a high quality villa urbanisation, surrounded by further golf courses, such as Guadalmina Alta, Guadalmina Baja, Atalaya, El Paraíso, Los Flamingos, Capanes, Los Arqueros only 5 minutes' drive away. The famous harbour of Marbella, Puerto Banus, you can reach in 10 minutes' drive. All necessary amenities, commercial centres, supermarkets, etc., are much nearer. On its 3473 m2 you can build a villa of up to 1042 m2 (30 %), with a maximum height of 7 metres and two floors. The property is held in a company name which is why it would pay 21 % VAT instead of transfer tax. Building Plot, Urbanization, Facing: Southwest. Views: Coastal, Excellent, Golf, Mountains, Sea. Features 5-10 minutes to Golf Course, Close to all Amenities, Conveniently Situated for Golf, Frontline Golf. Local tax (IBI) plot: approx. 578 EUR/year, Community fees plot: approx. 136 EUR/month.