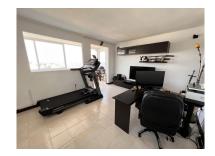

## Reference: R3788836

Bedrooms: 2 Status: Sale

Bathrooms: 1 Property Type: Penthouse M<sup>2</sup> Build size: 93 Parking places: by request

Price: 210,000 € M² Plot Size:

Overview:Top Floor Apartment, Benalmadena Costa, Costa del Sol. 2 Bedrooms, 1 Bathroom, Built 93 m<sup>2</sup>, Terrace 15 m<sup>2</sup>. Setting : Beachside, Close To Port, Close To Sea, Close To Town, Urbanisation. Orientation : North East, South West. Condition : Good. Pool : Communal. Climate Control : Air Conditioning. Views : Sea, Mountain, Beach, Panoramic, Urban, Street. Features : Covered Terrace, Lift, Fitted Wardrobes, Near Transport, Private Terrace, Satellite TV, ADSL / WIFI, Games Room, Jacuzzi, Fiber Optic. Furniture : Fully Furnished. Kitchen : Fully Fitted. Garden : Communal. Security : Gated Complex. Parking : Open, Communal. Utilities : Electricity, Drinkable Water, Telephone. Category : Beachfront, Distressed, Holiday Homes, Investment.