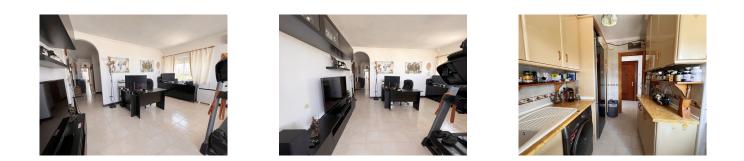

## Reference: R3788836

Bedrooms: 2 Status: Sale

Bathrooms: 1 Property Type: Penthouse M<sup>2</sup> Build size: 93 Parking places: by request

Price: 210,000 € M² Plot Size:

Overview:Top Floor Apartment, Benalmadena Costa, Costa del Sol. 2 Bedrooms, 1 Bathroom, Built 93 m<sup>2</sup>, Terrace 15 m<sup>2</sup>. Setting : Beachside, Close To Port, Close To Sea, Close To Town, Urbanisation. Orientation : North East, South West. Condition : Good. Pool : Communal. Climate Control : Air Conditioning. Views : Sea, Mountain, Beach, Panoramic, Urban, Street. Features : Covered Terrace, Lift, Fitted Wardrobes, Near Transport, Private Terrace, Satellite TV, ADSL / WIFI, Games Room, Jacuzzi, Fiber Optic. Furniture : Fully Furnished. Kitchen : Fully Fitted. Garden : Communal. Security : Gated Complex. Parking : Open, Communal. Utilities : Electricity, Drinkable Water, Telephone. Category : Beachfront, Distressed, Holiday Homes, Investment.