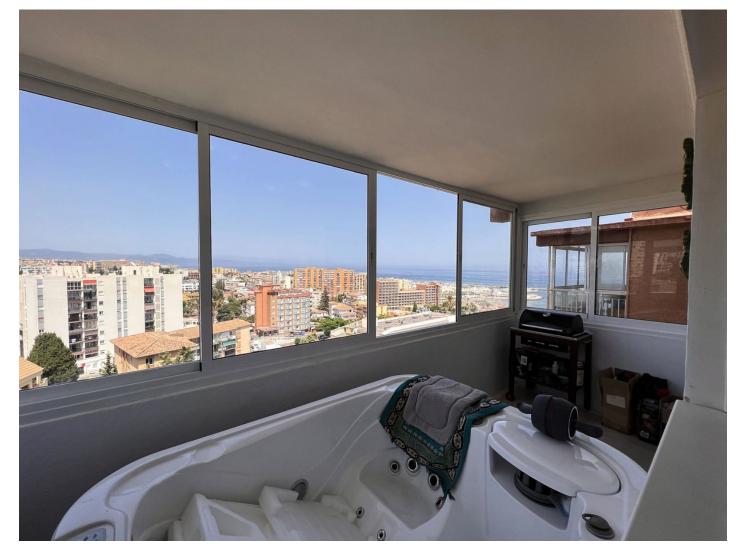

## Reference: R3788836

Bedrooms: 2 Status: Sale

Bathrooms: 1 Property Type: Penthouse M<sup>2</sup> Build size: 93 Parking places: by request

Price: 210,000 € M² Plot Size:

Overview:Top Floor Apartment, Benalmadena Costa, Costa del Sol. 2 Bedrooms, 1 Bathroom, Built 93 m<sup>2</sup>, Terrace 15 m<sup>2</sup>. Setting : Beachside, Close To Port, Close To Sea, Close To Town, Urbanisation. Orientation : North East, South West. Condition : Good. Pool : Communal. Climate Control : Air Conditioning. Views : Sea, Mountain, Beach, Panoramic, Urban, Street. Features : Covered Terrace, Lift, Fitted Wardrobes, Near Transport, Private Terrace, Satellite TV, ADSL / WIFI, Games Room, Jacuzzi, Fiber Optic. Furniture : Fully Furnished. Kitchen : Fully Fitted. Garden : Communal. Security : Gated Complex. Parking : Open, Communal. Utilities : Electricity, Drinkable Water, Telephone. Category : Beachfront, Distressed, Holiday Homes, Investment.