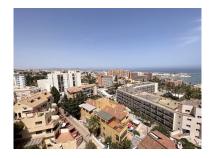

## Reference: R3788836

Bedrooms: 2 Status: Sale

Bathrooms: 1 Property Type: Penthouse M<sup>2</sup> Build size: 93 Parking places: by request

Price: 210,000 € M² Plot Size:

Overview:Top Floor Apartment, Benalmadena Costa, Costa del Sol. 2 Bedrooms, 1 Bathroom, Built 93 m<sup>2</sup>, Terrace 15 m<sup>2</sup>. Setting : Beachside, Close To Port, Close To Sea, Close To Town, Urbanisation. Orientation : North East, South West. Condition : Good. Pool : Communal. Climate Control : Air Conditioning. Views : Sea, Mountain, Beach, Panoramic, Urban, Street. Features : Covered Terrace, Lift, Fitted Wardrobes, Near Transport, Private Terrace, Satellite TV, ADSL / WIFI, Games Room, Jacuzzi, Fiber Optic. Furniture : Fully Furnished. Kitchen : Fully Fitted. Garden : Communal. Security : Gated Complex. Parking : Open, Communal. Utilities : Electricity, Drinkable Water, Telephone. Category : Beachfront, Distressed, Holiday Homes, Investment.