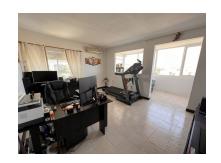

## Reference: R3788836

Bedrooms: 2 Status: Sale

Bathrooms: 1 Property Type: Penthouse M<sup>2</sup> Build size: 93 Parking places: by request

Price: 210,000 € M² Plot Size:

Overview:Top Floor Apartment, Benalmadena Costa, Costa del Sol. 2 Bedrooms, 1 Bathroom, Built 93 m<sup>2</sup>, Terrace 15 m<sup>2</sup>. Setting : Beachside, Close To Port, Close To Sea, Close To Town, Urbanisation. Orientation : North East, South West. Condition : Good. Pool : Communal. Climate Control : Air Conditioning. Views : Sea, Mountain, Beach, Panoramic, Urban, Street. Features : Covered Terrace, Lift, Fitted Wardrobes, Near Transport, Private Terrace, Satellite TV, ADSL / WIFI, Games Room, Jacuzzi, Fiber Optic. Furniture : Fully Furnished. Kitchen : Fully Fitted. Garden : Communal. Security : Gated Complex. Parking : Open, Communal. Utilities : Electricity, Drinkable Water, Telephone. Category : Beachfront, Distressed, Holiday Homes, Investment.