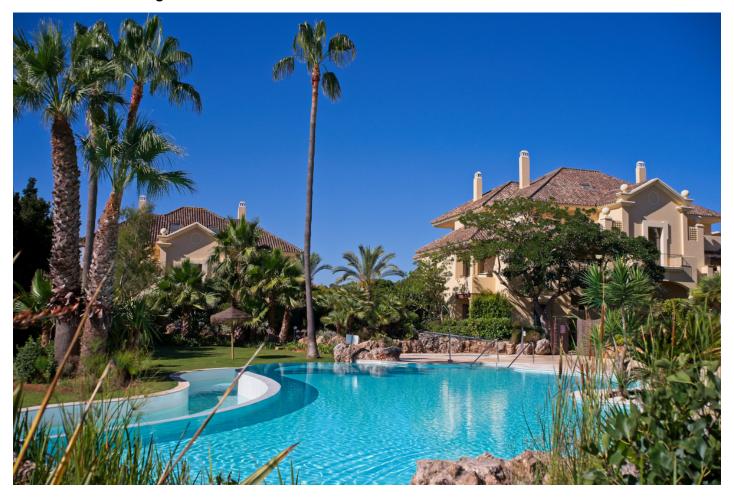

## Penthouse in Sotogrande

Bedrooms: 4 Status: Sale Bathrooms: 4
Property Type: Penthouse

M² Build size: 432 Parking places: by request Price: 941,500 € M² Plot Size:

Overview:BANK REPO!!! Enjoy the ultimate in luxury lifestyle with this stunning duplex penthouse located in the Valgrande development, part of Sotogrande, one the most exclusive locations in Southern Europe. Various world class golf courses are in the area, Valderrama Golf Club is just 400 metres away. Other highlights of the Sotogrande area include the world class Marina and various sporting facilities. The property comprises on the lower level of entrance with vaulted ceiling, exceptionally spacious living and dining area with access to the amazing terrace, spacious fitted kitchen with separate laundry area, guest WC and two bedroom suites with bathrooms and fitted wardrobes. Stairs lead up to two further suites with bathrooms and fitted wardrobes. There are two parking spaces and a store room are included in the price. The community features 24hr gated security, numerous pools and an indoor spa!!!

## Features:

Pool, Mountain views, Lift, None, Private garden, 24H Security, Parking, None