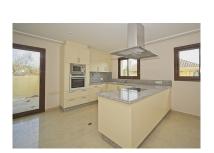

## Penthouse in Sotogrande

Bedrooms: 4 Status: Sale Bathrooms: 4
Property Type: Penthouse

M² Build size: 432 Parking places: by request Price: 941,500 € M² Plot Size:

Overview:BANK REPO!!! Enjoy the ultimate in luxury lifestyle with this stunning duplex penthouse located in the Valgrande development, part of Sotogrande, one the most exclusive locations in Southern Europe. Various world class golf courses are in the area, Valderrama Golf Club is just 400 metres away. Other highlights of the Sotogrande area include the world class Marina and various sporting facilities. The property comprises on the lower level of entrance with vaulted ceiling, exceptionally spacious living and dining area with access to the amazing terrace, spacious fitted kitchen with separate laundry area, guest WC and two bedroom suites with bathrooms and fitted wardrobes. Stairs lead up to two further suites with bathrooms and fitted wardrobes. There are two parking spaces and a store room are included in the price. The community features 24hr gated security, numerous pools and an indoor spa!!!