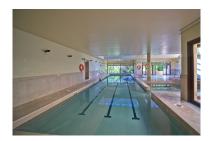

## Penthouse in Sotogrande

Bedrooms: 4 Status: Sale Bathrooms: 4
Property Type: Penthouse

M² Build size: 432 Parking places: by request Price: 941,500 € M² Plot Size:

Overview:BANK REPO!!! Enjoy the ultimate in luxury lifestyle with this stunning duplex penthouse located in the Valgrande development, part of Sotogrande, one the most exclusive locations in Southern Europe. Various world class golf courses are in the area, Valderrama Golf Club is just 400 metres away. Other highlights of the Sotogrande area include the world class Marina and various sporting facilities. The property comprises on the lower level of entrance with vaulted ceiling, exceptionally spacious living and dining area with access to the amazing terrace, spacious fitted kitchen with separate laundry area, guest WC and two bedroom suites with bathrooms and fitted wardrobes. Stairs lead up to two further suites with bathrooms and fitted wardrobes. There are two parking spaces and a store room are included in the price. The community features 24hr gated security, numerous pools and an indoor spa!!!

## Features:

Pool, Mountain views, Lift, None, Private garden, 24H Security, Parking, None