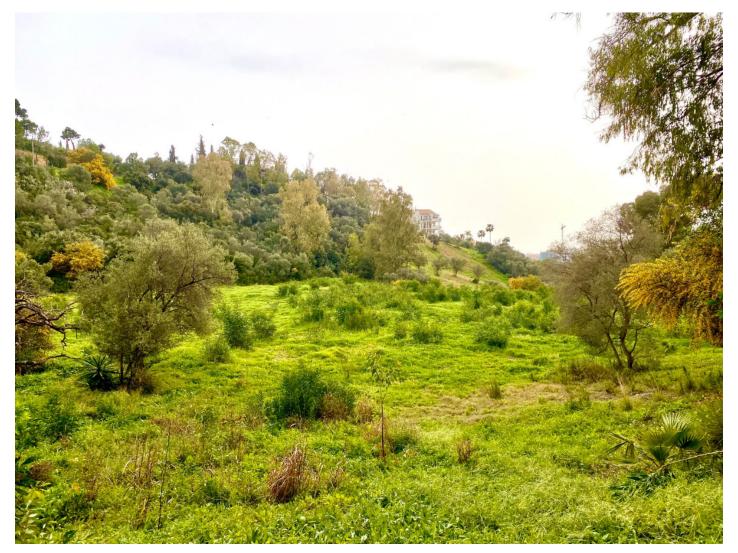

Overview:BEST PRICED LAND IN THE MARKET - 222 €/Sqm - Plot in Puerto del Almendro, Benahavis - Marbella Flat plot of 5.186 sqm. - Situated in an ideal position for people who want peace and tranquility - Panoramic views over the surrounding landscape - Partial sea view as well - The commercial centre of Monte Halcones is just around the corner and offers basic amenities such as supermarket, pharmacy, restaurants etc. - Further ameneties is found in San Pedro and Puerto Banus, only 10 min. away. The urbanization has barriers and camera at the entrance as well as a tennis court available to residents. For construction of villa - Edif. 20 pct. min. plot 3.000 sqm. - Very tranquil and idyllic location - open views and very private - Sea views from second floor. Approved project available - see renders. We have the neighboring plot of 4.300 sqm. for sale as well, hence total of more than 9.300 sqm. is available. Arguably one of the best opportunities for a plot of land for the construction of a villa - and more so as it is in a gated community in Benahavis - Doesn't get much better.