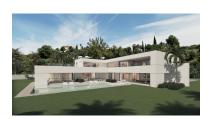

Overview:BEST PRICED LAND IN THE MARKET - 222 €/Sqm - Plot in Puerto del Almendro, Benahavis - Marbella Flat plot of 5.186 sqm. - Situated in an ideal position for people who want peace and tranquility - Panoramic views over the surrounding landscape - Partial sea view as well - The commercial centre of Monte Halcones is just around the corner and offers basic amenities such as supermarket, pharmacy, restaurants etc. - Further ameneties is found in San Pedro and Puerto Banus, only 10 min. away. The urbanization has barriers and camera at the entrance as well as a tennis court available to residents. For construction of villa - Edif. 20 pct. min. plot 3.000 sqm. - Very tranquil and idyllic location - open views and very private - Sea views from second floor. Approved project available - see renders. We have the neighboring plot of 4.300 sqm. for sale as well, hence total of more than 9.300 sqm. is available. Arguably one of the best opportunities for a plot of land for the construction of a villa - and more so as it is in a gated community in Benahavis - Doesn't get much better.