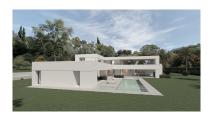

Overview:BEST PRICED LAND IN THE MARKET - 222 €/Sqm - Plot in Puerto del Almendro, Benahavis - Marbella Flat plot of 5.186 sqm. - Situated in an ideal position for people who want peace and tranquility - Panoramic views over the surrounding landscape - Partial sea view as well - The commercial centre of Monte Halcones is just around the corner and offers basic amenities such as supermarket, pharmacy, restaurants etc. - Further ameneties is found in San Pedro and Puerto Banus, only 10 min. away. The urbanization has barriers and camera at the entrance as well as a tennis court available to residents. For construction of villa - Edif. 20 pct. min. plot 3.000 sqm. - Very tranquil and idyllic location - open views and very private - Sea views from second floor. Approved project available - see renders. We have the neighboring plot of 4.300 sqm. for sale as well, hence total of more than 9.300 sqm. is available. Arguably one of the best opportunities for a plot of land for the construction of a villa - and more so as it is in a gated community in Benahavis - Doesn't get much better.