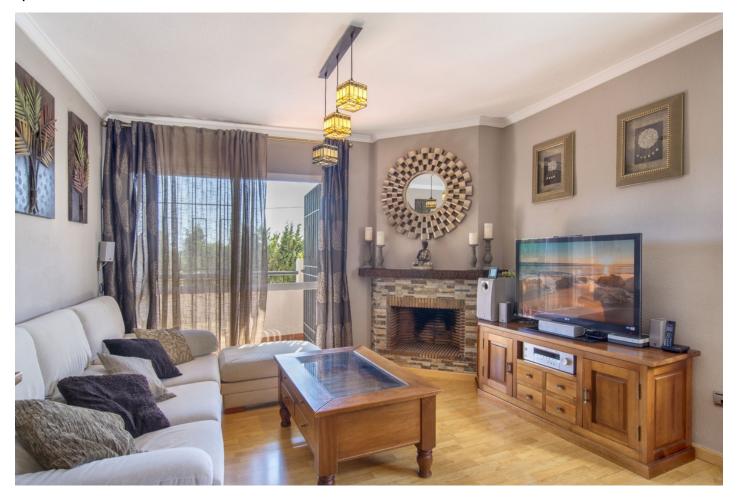

## Apartment in Nueva Andalucía

Bedrooms: 2 Status: Sale Bathrooms: 1
Property Type: Apartment

M² Build size: 80 Parking places: by request Price: 230,000 € M² Plot Size:

Overview:Located in a stunning part of Nueva Andalucia, just above the sought after area of Aloha is this fabulous 2 bedroom modern apartment for sale. It has been finished to a very high standard and is a short distance to all amenities, shops and restaurants and just a short drive to the world famous Puerto Banus. It is 80 square metres but like many of the neighbouring apartments have done already, there is a possibility of building a solarium on top at a relatively low cost. This would give you fully panoramic views of the sea, mountains and golf. The property comprises of a fully fitted kitchen, living room, 1 bathroom, 2 bedrooms with built-in wardrobes, terrace, storage room and two parking spaces included. It is located within an urbanization with beautiful common areas, tropical gardens and a communal pool.