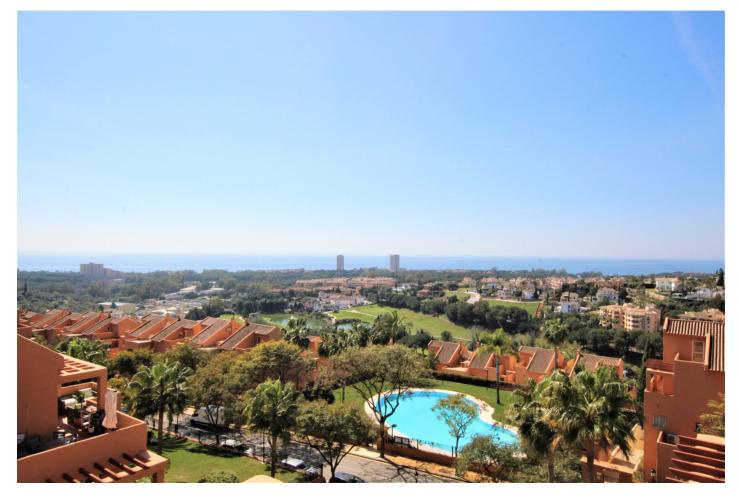

Overview:Magnificent duplex penthouse with stunning views over looking the Santa Maria Golf course and the Mediterranean coast line. On the lower level you will find a bright and airy lounge/diner, fully fitted kitchen, en suite bedroom and huge terrace that's wraps around the whole apartment. All rooms on this level have access to this terrace and it lends itself to breath taking views of the green rolling hills at the rear and sea and golf views from the side and front. Due to the angle, it points to the east, south and west with all day sunshine, making this apartment the best in the whole complex!! On the upper level you have the master suite with a private terrace and panoramic views over the whole area. Features include air conditioning throughout, fitted wardrobes, both bedrooms en suite, fibre optic internet and a private underground parking with storage room comes included in the price. Set within a secure gated complex with communal gardens and two pools. Walking distance to the Santa Maria Golf and country club. The beach, shops and restaurants are a three minutes drive, Marbella town centre is a twelve minutes drive and just 30 minutes to Málaga Airport.