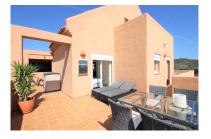

Overview:Magnificent duplex penthouse with stunning views over looking the Santa Maria Golf course and the Mediterranean coast line. On the lower level you will find a bright and airy lounge/diner, fully fitted kitchen, en suite bedroom and huge terrace that's wraps around the whole apartment. All rooms on this level have access to this terrace and it lends itself to breath taking views of the green rolling hills at the rear and sea and golf views from the side and front. Due to the angle, it points to the east, south and west with all day sunshine, making this apartment the best in the whole complex!! On the upper level you have the master suite with a private terrace and panoramic views over the whole area. Features include air conditioning throughout, fitted wardrobes, both bedrooms en suite, fibre optic internet and a private underground parking with storage room comes included in the price. Set within a secure gated complex with communal gardens and two pools. Walking distance to the Santa Maria Golf and country club. The beach, shops and restaurants are a three minutes drive, Marbella town centre is a twelve minutes drive and just 30 minutes to Málaga Airport.