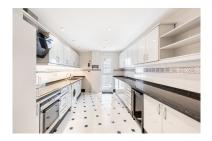

## Apartment in Atalaya

Bedrooms: 2 Status: Sale

Bathrooms: 2

Property Type: Apartment

M<sup>2</sup> Build size: 158 Parking places: by request Price: 400,000 € M<sup>2</sup> Plot Size:

Overview: You know the feeling when you enter a property that has a unique and original feel to it. Something which you don't see everyday. And then when it is in need in refurbishment you can't wait to get your hands on it and start doing just that. It has just so much potential to be turned into something extraordinarily. 3 bedrooms no problem, 4 maybe. Seamless indoor/outdoor living, definitely. Contact us to see this property and find out more.