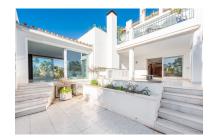

## Apartment in Atalaya

Bedrooms: 2 Status: Sale

Bathrooms: 2

Property Type: Apartment

M<sup>2</sup> Build size: 158 Parking places: by request Price: 400,000 € M<sup>2</sup> Plot Size:

Overview: You know the feeling when you enter a property that has a unique and original feel to it. Something which you don't see everyday. And then when it is in need in refurbishment you can't wait to get your hands on it and start doing just that. It has just so much potential to be turned into something extraordinarily. 3 bedrooms no problem, 4 maybe. Seamless indoor/outdoor living, definitely. Contact us to see this property and find out more.