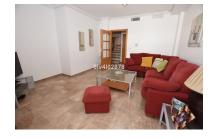

## Penthouse in Benalmadena Costa

Bedrooms: 4 Status: Sale Bathrooms: 3

Property Type: Penthouse

M² Build size: 102 Parking places: by request Price: 350,000 € M² Plot Size:

Overview:Duplex penthouse apartment located very close to Puertomarina. Shops, restaurants, bars and beach conveniently located either at doorstep or short walk away. Unsual opportunity for a 4 bedroom 3 bathroom unit in this area. On the entrance level is the hallway with stairs, Lounge with access to terrace with sea views, independent kitchen with small balcony, and a showeroom. Upstairs there are 4 bedrooms and 2 bathrooms, one of which is the master bedroom with ensuite bathroom. Also on this level there are two patios that are accessed from 2 of the bedrooms. Plenty of storage available too! This property is sold with underground private parking space. The community garden is mature and charming and benefits from a community pool. Unusual 4 bedroom opportunity for this area.....viewings highly recommended! DEED: Total Built Area 102,67m2 and Useful area 82,72m2, Year of Build: 2001, Aprox fees IBI :1000€ per year - Basura 170€ per year - Community 100€ per month / CEE:Energy Consumption Rating & CO2 Emissions Rating Pending The price quoted does not include purchase costs or taxes. Buyer will need to consider purchase tax (ITP-8% up to 400.000€, 9% between 400.000€ to 700.000€ and 10% above 700.000€) on the purchase price, also Notary fees and Land registry fees.