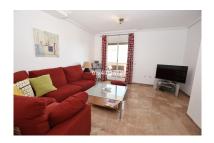

## Penthouse in Benalmadena Costa

Bedrooms: 4 Status: Sale Bathrooms: 3

Property Type: Penthouse

M² Build size: 102 Parking places: by request Price: 350,000 € M² Plot Size:

Overview:Duplex penthouse apartment located very close to Puertomarina. Shops, restaurants, bars and beach conveniently located either at doorstep or short walk away. Unsual opportunity for a 4 bedroom 3 bathroom unit in this area. On the entrance level is the hallway with stairs, Lounge with access to terrace with sea views, independent kitchen with small balcony, and a showeroom. Upstairs there are 4 bedrooms and 2 bathrooms, one of which is the master bedroom with ensuite bathroom. Also on this level there are two patios that are accessed from 2 of the bedrooms. Plenty of storage available too! This property is sold with underground private parking space. The community garden is mature and charming and benefits from a community pool. Unusual 4 bedroom opportunity for this area.....viewings highly recommended! DEED: Total Built Area 102,67m2 and Useful area 82,72m2, Year of Build: 2001, Aprox fees IBI :1000€ per year - Basura 170€ per year - Community 100€ per month / CEE:Energy Consumption Rating & CO2 Emissions Rating Pending The price quoted does not include purchase costs or taxes. Buyer will need to consider purchase tax (ITP-8% up to 400.000€, 9% between 400.000€ to 700.000€ and 10% above 700.000€) on the purchase price, also Notary fees and Land registry fees.