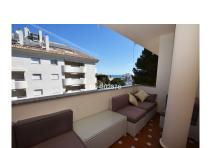

## Penthouse in Benalmadena Costa

Bedrooms: 4 Status: Sale Bathrooms: 3

Property Type: Penthouse

M² Build size: 102 Parking places: by request Price: 350,000 € M² Plot Size:

Overview:Duplex penthouse apartment located very close to Puertomarina. Shops, restaurants, bars and beach conveniently located either at doorstep or short walk away. Unsual opportunity for a 4 bedroom 3 bathroom unit in this area. On the entrance level is the hallway with stairs, Lounge with access to terrace with sea views, independent kitchen with small balcony, and a showeroom. Upstairs there are 4 bedrooms and 2 bathrooms, one of which is the master bedroom with ensuite bathroom. Also on this level there are two patios that are accessed from 2 of the bedrooms. Plenty of storage available too! This property is sold with underground private parking space. The community garden is mature and charming and benefits from a community pool. Unusual 4 bedroom opportunity for this area.....viewings highly recommended! DEED: Total Built Area 102,67m2 and Useful area 82,72m2, Year of Build: 2001, Aprox fees IBI :1000€ per year - Basura 170€ per year - Community 100€ per month / CEE:Energy Consumption Rating & CO2 Emissions Rating Pending The price quoted does not include purchase costs or taxes. Buyer will need to consider purchase tax (ITP-8% up to 400.000€, 9% between 400.000€ to 700.000€ and 10% above 700.000€) on the purchase price, also Notary fees and Land registry fees.