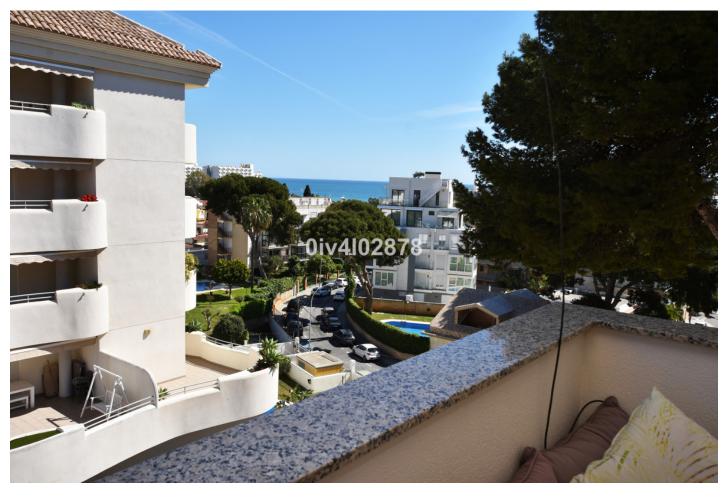

## Penthouse in Benalmadena Costa

Bedrooms: 4 Status: Sale Bathrooms: 3

Property Type: Penthouse

M² Build size: 102 Parking places: by request Price: 350,000 € M² Plot Size:

Overview:Duplex penthouse apartment located very close to Puertomarina. Shops, restaurants, bars and beach conveniently located either at doorstep or short walk away. Unsual opportunity for a 4 bedroom 3 bathroom unit in this area. On the entrance level is the hallway with stairs, Lounge with access to terrace with sea views, independent kitchen with small balcony, and a showeroom. Upstairs there are 4 bedrooms and 2 bathrooms, one of which is the master bedroom with ensuite bathroom. Also on this level there are two patios that are accessed from 2 of the bedrooms. Plenty of storage available too! This property is sold with underground private parking space. The community garden is mature and charming and benefits from a community pool. Unusual 4 bedroom opportunity for this area.....viewings highly recommended! DEED: Total Built Area 102,67m2 and Useful area 82,72m2, Year of Build: 2001, Aprox fees IBI :1000€ per year - Basura 170€ per year - Community 100€ per month / CEE:Energy Consumption Rating & CO2 Emissions Rating Pending The price quoted does not include purchase costs or taxes. Buyer will need to consider purchase tax (ITP-8% up to 400.000€, 9% between 400.000€ to 700.000€ and 10% above 700.000€) on the purchase price, also Notary fees and Land registry fees.