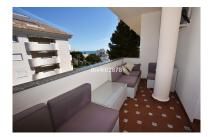

## Penthouse in Benalmadena Costa

Bedrooms: 4 Status: Sale Bathrooms: 3

Property Type: Penthouse

M² Build size: 102 Parking places: by request Price: 350,000 € M² Plot Size:

Overview:Duplex penthouse apartment located very close to Puertomarina. Shops, restaurants, bars and beach conveniently located either at doorstep or short walk away. Unsual opportunity for a 4 bedroom 3 bathroom unit in this area. On the entrance level is the hallway with stairs, Lounge with access to terrace with sea views, independent kitchen with small balcony, and a showeroom. Upstairs there are 4 bedrooms and 2 bathrooms, one of which is the master bedroom with ensuite bathroom. Also on this level there are two patios that are accessed from 2 of the bedrooms. Plenty of storage available too! This property is sold with underground private parking space. The community garden is mature and charming and benefits from a community pool. Unusual 4 bedroom opportunity for this area.....viewings highly recommended! DEED: Total Built Area 102,67m2 and Useful area 82,72m2, Year of Build: 2001, Aprox fees IBI :1000€ per year - Basura 170€ per year - Community 100€ per month / CEE:Energy Consumption Rating & CO2 Emissions Rating Pending The price quoted does not include purchase costs or taxes. Buyer will need to consider purchase tax (ITP-8% up to 400.000€, 9% between 400.000€ to 700.000€ and 10% above 700.000€) on the purchase price, also Notary fees and Land registry fees.