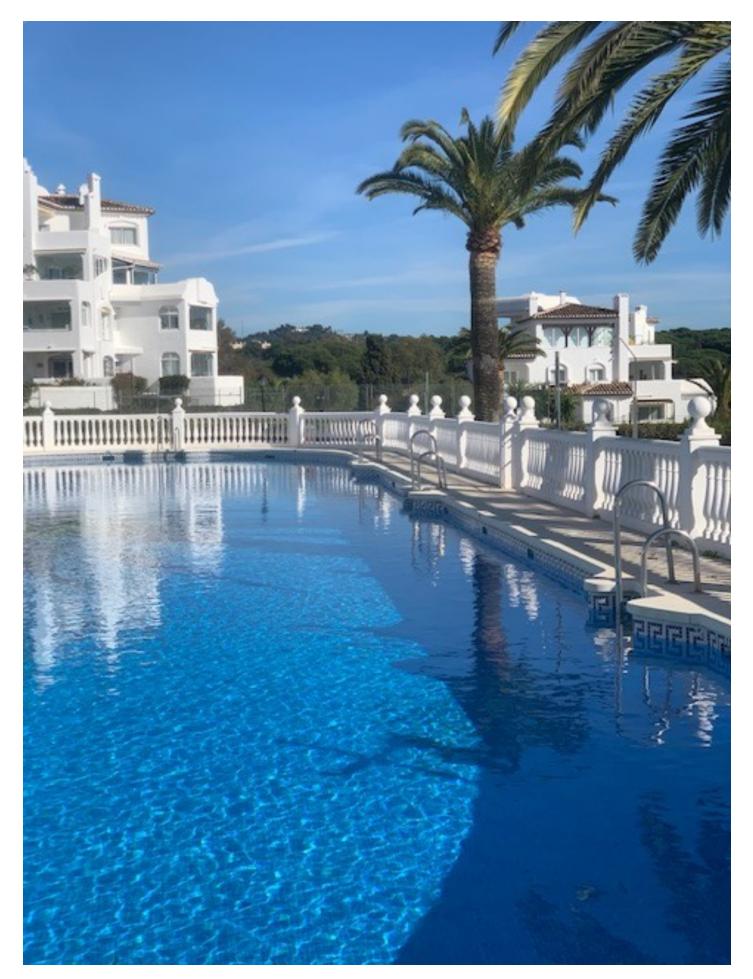

## Penthouse in Elviria

Reference: R3836734

Bedrooms: 3 Status: Sale Bathrooms: 2 Property Type: Penthouse M<sup>2</sup> Build size: 97 Parking places: by request Price: 575,000 € M² Plot Size:

Overview:WONDERFUL SOUTH WEST FACING APARTMENT ON TOP FLOOR IN THE BEST COMPLEX IN THE CENTRE OF ELVIRIA, SHORT DISTANCE TO ALL AMENITIES, TO SHOPS AND RESTAURANTS AND 10 MINUTE WALK TO THE BEACH, EASY ACCESS TO THE MAIN ROAD. IT CONSISTS OF THREE BEDROOMS, TWO BATHROOMS, ONE CLOSED TERRACE/BALCONY WHICH CAN BE USED AS AN EXTRA ROOM. THE LARGE TERRACE HAS A LOT OF SPACE FOR FURNITURE, TO ENJOY THE SUNSHINE ALL DAY AND A COVERED TERRACE WITH GLASS CURTAINS FOR WINTER DAYS. VERY WELL KEPT SPACIOUS GARDENS, THREE SWIMMING-POOLS ONE HEATED, TWO TENNIS COURTS AND CLUB/RESTAURANT.