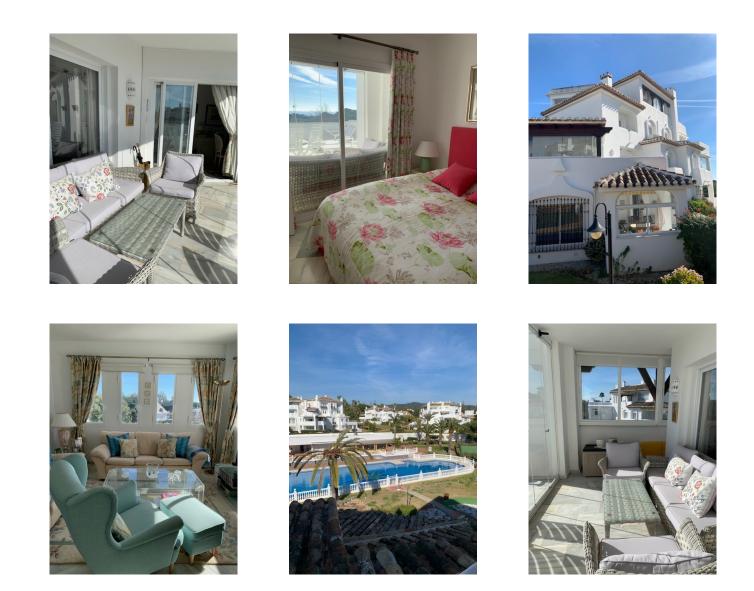

## Penthouse in Elviria

Reference: R3836734

Bedrooms: 3 Status: Sale Bathrooms: 2 Property Type: Penthouse M<sup>2</sup> Build size: 97 Parking places: by request Price: 575,000 € M² Plot Size:

Overview:WONDERFUL SOUTH WEST FACING APARTMENT ON TOP FLOOR IN THE BEST COMPLEX IN THE CENTRE OF ELVIRIA, SHORT DISTANCE TO ALL AMENITIES, TO SHOPS AND RESTAURANTS AND 10 MINUTE WALK TO THE BEACH, EASY ACCESS TO THE MAIN ROAD. IT CONSISTS OF THREE BEDROOMS, TWO BATHROOMS, ONE CLOSED TERRACE/BALCONY WHICH CAN BE USED AS AN EXTRA ROOM. THE LARGE TERRACE HAS A LOT OF SPACE FOR FURNITURE, TO ENJOY THE SUNSHINE ALL DAY AND A COVERED TERRACE WITH GLASS CURTAINS FOR WINTER DAYS. VERY WELL KEPT SPACIOUS GARDENS, THREE SWIMMING-POOLS ONE HEATED, TWO TENNIS COURTS AND CLUB/RESTAURANT.