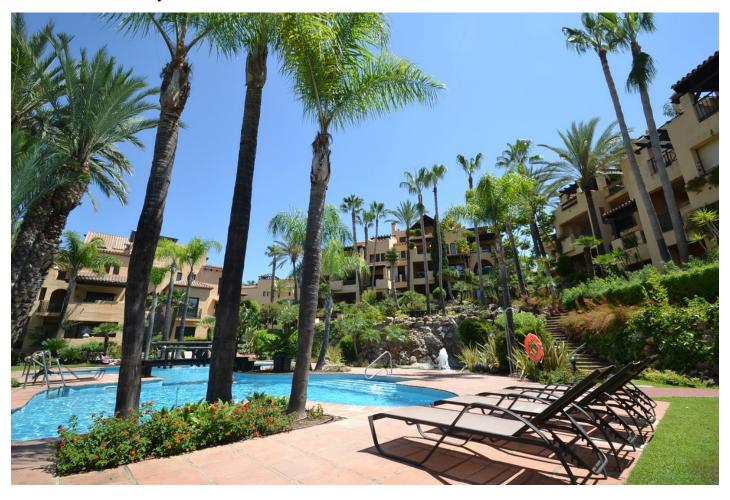

## Penthouse in Atalaya

Bedrooms: 3 Status: Sale Bathrooms: 3
Property Type: Penthouse

M² Build size: 225
Parking places: by request

Price: 800,000 € M² Plot Size:

Overview:Excellent duplex penthouse for Sale in "El Campanario Resort". On the first floor we have a living / dining room with access to a magnificent terrace with views of the mountains and community gardens. On the same floor we find 2 bedrooms, each with its own bathroom and separate kitchen. On the second floor we have a master bedroom suite and dressing room, with access to a large terrace with its added advantages such as a kitchen with barbecue and Jacuzzi and panoramic views. Completely renovated apartment (kitchen, new air conditioning installations, windows, bathrooms and etc) This terrace is south facing with fantastic views to the sea, the mountains and the communal gardens and pool, dining room and kitchen with barbecue. Apartment for sale with storage room and two underground parking spaces. The El Campanario Urbanization is located between San Pedro and Cancelada with all services at hand and only 800 meters from the beach. Bars, restaurants, golf courses, schools, it also has the Club House with magnificent spa facilities, golf, tennis, gym, restaurant, heated pool. The complex has 3 swimming pools set in stunning tropical gardens. An ideal place for permanent residence as well as a summer residence.

## Features:

Pool, Air conditioning, Heating, Sea views, Mountain views, Private garden, Lift, None, 24H Security, Parking