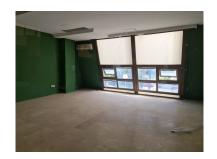

Overview:Nice 156 m2 plus 20 M2 terrace m2 office on the top floor of a large commercial business center, in Puerto Banus, a step away from the famous CORTE INGLES. The office is completely diaphonous, it will be prepared, with beautiful views of the avenue, morning sun, EAST.. The views are spectacular to the sea. All kinds of businesses in the Shopping Center, elevator, garages, etc. Without a doubt an excellent investment. so much to dedicate it to the rent, as for office, or any type of business. Do not hesitate if you want to be in the same Puerto Banus, acquire this wonderful office. at a bargain price.