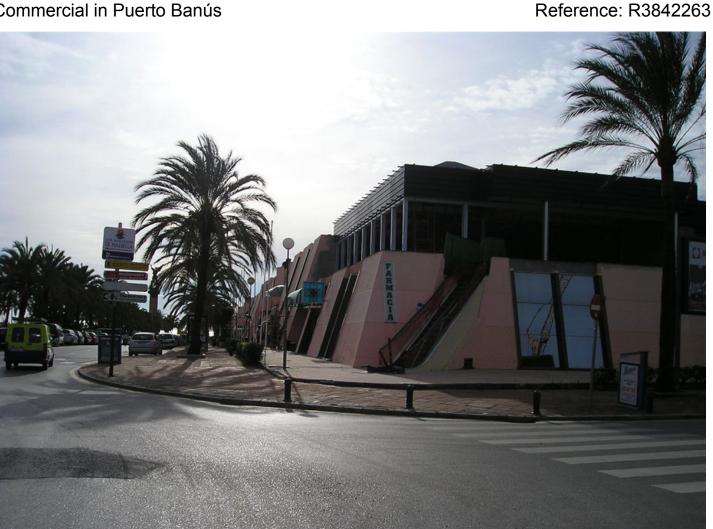

## Commercial in Puerto Banús

Bedrooms: by request Status: Sale

Bathrooms: by request Property Type: Commercial Parking places: by request

M<sup>2</sup> Build size: 156

Price: 625,000 € M<sup>2</sup> Plot Size:

Overview:Nice 156 m2 plus 20 M2 terrace m2 office on the top floor of a large commercial business center, in Puerto Banus, a step away from the famous CORTE INGLES. The office is completely diaphonous, it will be prepared, with beautiful views of the avenue, morning sun, EAST.. The views are spectacular to the sea. All kinds of businesses in the Shopping Center, elevator, garages, etc. Without a doubt an excellent investment. so much to dedicate it to the rent, as for office, or any type of business. Do not hesitate if you want to be in the same Puerto Banus, acquire this wonderful office. at a bargain price.