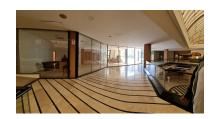

Overview:Nice 156 m2 plus 20 M2 terrace m2 office on the top floor of a large commercial business center, in Puerto Banus, a step away from the famous CORTE INGLES. The office is completely diaphonous, it will be prepared, with beautiful views of the avenue, morning sun, EAST.. The views are spectacular to the sea. All kinds of businesses in the Shopping Center, elevator, garages, etc. Without a doubt an excellent investment. so much to dedicate it to the rent, as for office, or any type of business. Do not hesitate if you want to be in the same Puerto Banus, acquire this wonderful office. at a bargain price.