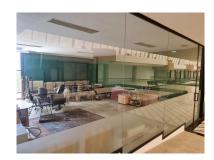

Overview:Nice 156 m2 plus 20 M2 terrace m2 office on the top floor of a large commercial business center, in Puerto Banus, a step away from the famous CORTE INGLES. The office is completely diaphonous, it will be prepared, with beautiful views of the avenue, morning sun, EAST.. The views are spectacular to the sea. All kinds of businesses in the Shopping Center, elevator, garages, etc. Without a doubt an excellent investment. so much to dedicate it to the rent, as for office, or any type of business. Do not hesitate if you want to be in the same Puerto Banus, acquire this wonderful office. at a bargain price.