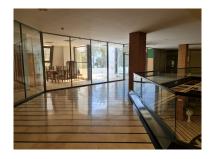

Overview:Nice 156 m2 plus 20 M2 terrace m2 office on the top floor of a large commercial business center, in Puerto Banus, a step away from the famous CORTE INGLES. The office is completely diaphonous, it will be prepared, with beautiful views of the avenue, morning sun, EAST.. The views are spectacular to the sea. All kinds of businesses in the Shopping Center, elevator, garages, etc. Without a doubt an excellent investment. so much to dedicate it to the rent, as for office, or any type of business. Do not hesitate if you want to be in the same Puerto Banus, acquire this wonderful office. at a bargain price.