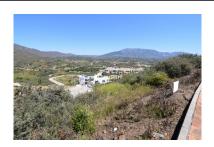

Land in La Cala Golf Reference: R3847057

Bedrooms: by request Status: Sale

Bathrooms: by request Property Type: Land

M² Build size: Parking places: by request Price: 230,000 € M² Plot Size: 1,540

Overview:Residential plot offering panoramic mountain and golf views located within La Cala Golf Resort with three 18 hole championship golf courses, Clubhouse, Hotel and Spa, 24 hour onsite security. Current building regulations allow to build a detached villa of 308 m<sup>2</sup> + basement + uncovered terraces + pool. Water, electricity and sewage connections are all in place.