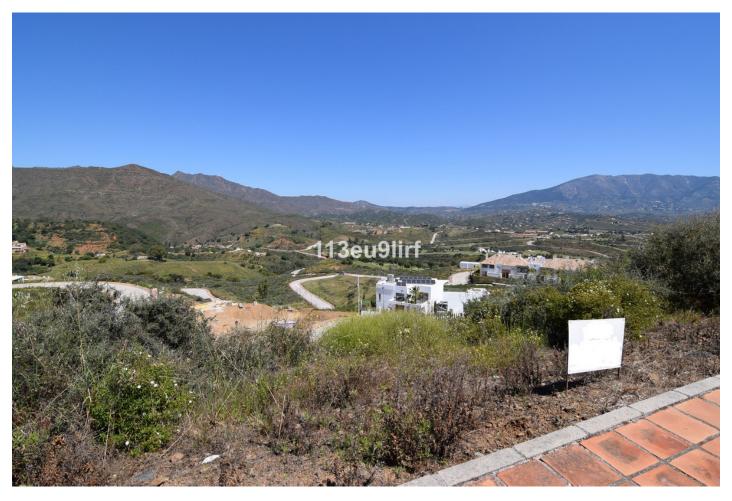

Land in La Cala Golf Reference: R3847057

Bedrooms: by request Status: Sale

Bathrooms: by request Property Type: Land

M² Build size: Parking places: by request Price: 230,000 € M² Plot Size: 1,540

Overview:Residential plot offering panoramic mountain and golf views located within La Cala Golf Resort with three 18 hole championship golf courses, Clubhouse, Hotel and Spa, 24 hour onsite security. Current building regulations allow to build a detached villa of 308 m<sup>2</sup> + basement + uncovered terraces + pool. Water, electricity and sewage connections are all in place.