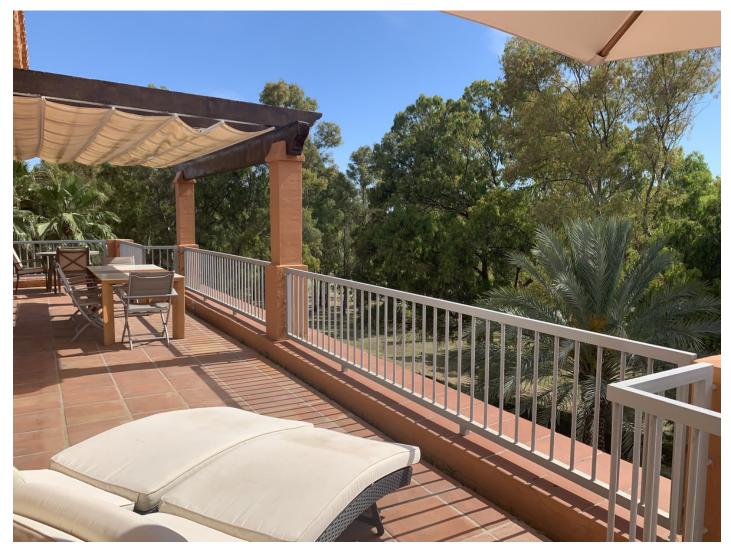

## Reference: R3857749

Bedrooms: 3 Status: Sale Bathrooms: 3 Property Type: Penthouse

M<sup>2</sup> Build size: 150 Parking places: by request Price: 585,000 € M² Plot Size:

Overview:Penthouse, Atalaya, Costa del Sol. 3 Bedrooms, 3 Bathrooms, Built 150 m<sup>2</sup>, Terrace 140 m<sup>2</sup>. Setting : Frontline Golf, Urbanisation. Orientation : South East. Condition : Good. Pool : Communal, Indoor, Heated. Climate Control : Air Conditioning. Views : Golf. Features : Lift, Private Terrace, Gym, Sauna, Utility Room, 24 Hour Reception. Kitchen : Fully Fitted. Security : Gated Complex, Entry Phone, 24 Hour Security. Parking : Underground, More Than One. Category : Golf.