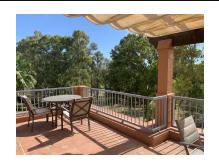

## Reference: R3857749

Bedrooms: 3 Status: Sale Bathrooms: 3 Property Type: Penthouse

M<sup>2</sup> Build size: 150 Parking places: by request Price: 585,000 € M² Plot Size:

Overview:Penthouse, Atalaya, Costa del Sol. 3 Bedrooms, 3 Bathrooms, Built 150 m<sup>2</sup>, Terrace 140 m<sup>2</sup>. Setting : Frontline Golf, Urbanisation. Orientation : South East. Condition : Good. Pool : Communal, Indoor, Heated. Climate Control : Air Conditioning. Views : Golf. Features : Lift, Private Terrace, Gym, Sauna, Utility Room, 24 Hour Reception. Kitchen : Fully Fitted. Security : Gated Complex, Entry Phone, 24 Hour Security. Parking : Underground, More Than One. Category : Golf.