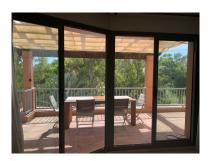

## Reference: R3857749

Bedrooms: 3 Status: Sale Bathrooms: 3 Property Type: Penthouse

M<sup>2</sup> Build size: 150 Parking places: by request Price: 585,000 € M² Plot Size:

Overview:Penthouse, Atalaya, Costa del Sol. 3 Bedrooms, 3 Bathrooms, Built 150 m<sup>2</sup>, Terrace 140 m<sup>2</sup>. Setting : Frontline Golf, Urbanisation. Orientation : South East. Condition : Good. Pool : Communal, Indoor, Heated. Climate Control : Air Conditioning. Views : Golf. Features : Lift, Private Terrace, Gym, Sauna, Utility Room, 24 Hour Reception. Kitchen : Fully Fitted. Security : Gated Complex, Entry Phone, 24 Hour Security. Parking : Underground, More Than One. Category : Golf.