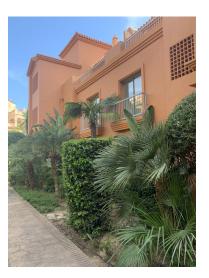

## Reference: R3857749

Bedrooms: 3 Status: Sale Bathrooms: 3 Property Type: Penthouse

M<sup>2</sup> Build size: 150 Parking places: by request Price: 585,000 € M² Plot Size:

Overview:Penthouse, Atalaya, Costa del Sol. 3 Bedrooms, 3 Bathrooms, Built 150 m<sup>2</sup>, Terrace 140 m<sup>2</sup>. Setting : Frontline Golf, Urbanisation. Orientation : South East. Condition : Good. Pool : Communal, Indoor, Heated. Climate Control : Air Conditioning. Views : Golf. Features : Lift, Private Terrace, Gym, Sauna, Utility Room, 24 Hour Reception. Kitchen : Fully Fitted. Security : Gated Complex, Entry Phone, 24 Hour Security. Parking : Underground, More Than One. Category : Golf.