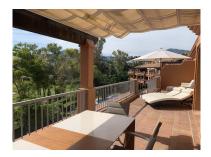

## Reference: R3857749

Bedrooms: 3 Status: Sale Bathrooms: 3 Property Type: Penthouse

M<sup>2</sup> Build size: 150 Parking places: by request Price: 585,000 € M² Plot Size:

Overview:Penthouse, Atalaya, Costa del Sol. 3 Bedrooms, 3 Bathrooms, Built 150 m<sup>2</sup>, Terrace 140 m<sup>2</sup>. Setting : Frontline Golf, Urbanisation. Orientation : South East. Condition : Good. Pool : Communal, Indoor, Heated. Climate Control : Air Conditioning. Views : Golf. Features : Lift, Private Terrace, Gym, Sauna, Utility Room, 24 Hour Reception. Kitchen : Fully Fitted. Security : Gated Complex, Entry Phone, 24 Hour Security. Parking : Underground, More Than One. Category : Golf.