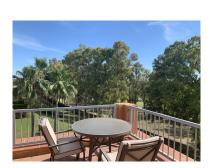

## Reference: R3857749

Bedrooms: 3 Status: Sale Bathrooms: 3 Property Type: Penthouse

M<sup>2</sup> Build size: 150 Parking places: by request Price: 585,000 € M² Plot Size:

Overview:Penthouse, Atalaya, Costa del Sol. 3 Bedrooms, 3 Bathrooms, Built 150 m<sup>2</sup>, Terrace 140 m<sup>2</sup>. Setting : Frontline Golf, Urbanisation. Orientation : South East. Condition : Good. Pool : Communal, Indoor, Heated. Climate Control : Air Conditioning. Views : Golf. Features : Lift, Private Terrace, Gym, Sauna, Utility Room, 24 Hour Reception. Kitchen : Fully Fitted. Security : Gated Complex, Entry Phone, 24 Hour Security. Parking : Underground, More Than One. Category : Golf.