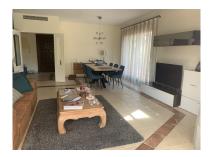

## Reference: R3857749

Bedrooms: 3 Status: Sale Bathrooms: 3 Property Type: Penthouse

M<sup>2</sup> Build size: 150 Parking places: by request Price: 585,000 € M² Plot Size:

Overview:Penthouse, Atalaya, Costa del Sol. 3 Bedrooms, 3 Bathrooms, Built 150 m<sup>2</sup>, Terrace 140 m<sup>2</sup>. Setting : Frontline Golf, Urbanisation. Orientation : South East. Condition : Good. Pool : Communal, Indoor, Heated. Climate Control : Air Conditioning. Views : Golf. Features : Lift, Private Terrace, Gym, Sauna, Utility Room, 24 Hour Reception. Kitchen : Fully Fitted. Security : Gated Complex, Entry Phone, 24 Hour Security. Parking : Underground, More Than One. Category : Golf.