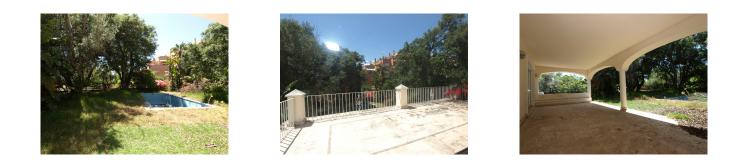

## Villa in Elviria

Reference: R3862285

Bedrooms: 4 Status: Sale Bathrooms: 5 Property Type: Villa M<sup>2</sup> Build size: 418 Parking places: by request

Price: 599,900 € M² Plot Size: 557

Overview:A west facing 7 bedroom (originally 4 bedrooms) detached family villa located in Hacienda San Manuel, west Elviria by the Lidl and Mercadona supermarkets. This property has a total built area of 418m<sup>2</sup>, the internal built area is approximately 331m<sup>2</sup>. The plot size is 557m<sup>2</sup>. The property is distributed over three floor, the ground floor consists of a toilet, double bedroom, large kitchen, living/dining room with open fire place with sliding doors giving access to a large covered terrace, garden and swimming pool. The first floor consists of a further 3 ensuite bedrooms one of which is of course the master bedroom which has a large terrace located directly above the covered terrace below which overlooks the garden and pool. The lower ground floor is where the garage was originally located. As this is a large space which covers the entire footprint of the property (approx. 139m<sup>2</sup>) , the previous owner converted in into several rooms which includes a large living space, storage rooms and an additional 3 bedrooms two of which have natural light from the windows. Additional features include marble flooring, ducted air conditioning, and fitted wardrobes. An excellent family villa as its located by two schools, a park and supermarkets.