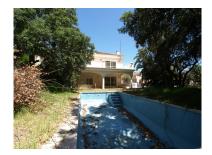

## Villa in Elviria

Reference: R3862285

Bedrooms: 4 Status: Sale Bathrooms: 5 Property Type: Villa M<sup>2</sup> Build size: 418 Parking places: by request

Price: 599,900 € M² Plot Size: 557

Overview:A west facing 7 bedroom (originally 4 bedrooms) detached family villa located in Hacienda San Manuel, west Elviria by the Lidl and Mercadona supermarkets. This property has a total built area of 418m<sup>2</sup>, the internal built area is approximately 331m<sup>2</sup>. The plot size is 557m<sup>2</sup>. The property is distributed over three floor, the ground floor consists of a toilet, double bedroom, large kitchen, living/dining room with open fire place with sliding doors giving access to a large covered terrace, garden and swimming pool. The first floor consists of a further 3 ensuite bedrooms one of which is of course the master bedroom which has a large terrace located directly above the covered terrace below which overlooks the garden and pool. The lower ground floor is where the garage was originally located. As this is a large space which covers the entire footprint of the property (approx. 139m<sup>2</sup>) , the previous owner converted in into several rooms which includes a large living space, storage rooms and an additional 3 bedrooms two of which have natural light from the windows. Additional features include marble flooring, ducted air conditioning, and fitted wardrobes. An excellent family villa as its located by two schools, a park and supermarkets.