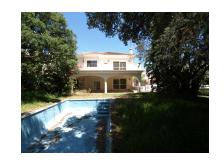

## Villa in Elviria

Reference: R3862285

Bedrooms: 4 Status: Sale Bathrooms: 5 Property Type: Villa M<sup>2</sup> Build size: 418 Parking places: by request

Price: 599,900 € M² Plot Size: 557

Overview:A west facing 7 bedroom (originally 4 bedrooms) detached family villa located in Hacienda San Manuel, west Elviria by the Lidl and Mercadona supermarkets. This property has a total built area of 418m<sup>2</sup>, the internal built area is approximately 331m<sup>2</sup>. The plot size is 557m<sup>2</sup>. The property is distributed over three floor, the ground floor consists of a toilet, double bedroom, large kitchen, living/dining room with open fire place with sliding doors giving access to a large covered terrace, garden and swimming pool. The first floor consists of a further 3 ensuite bedrooms one of which is of course the master bedroom which has a large terrace located directly above the covered terrace below which overlooks the garden and pool. The lower ground floor is where the garage was originally located. As this is a large space which covers the entire footprint of the property (approx. 139m<sup>2</sup>) , the previous owner converted in into several rooms which includes a large living space, storage rooms and an additional 3 bedrooms two of which have natural light from the windows. Additional features include marble flooring, ducted air conditioning, and fitted wardrobes. An excellent family villa as its located by two schools, a park and supermarkets.