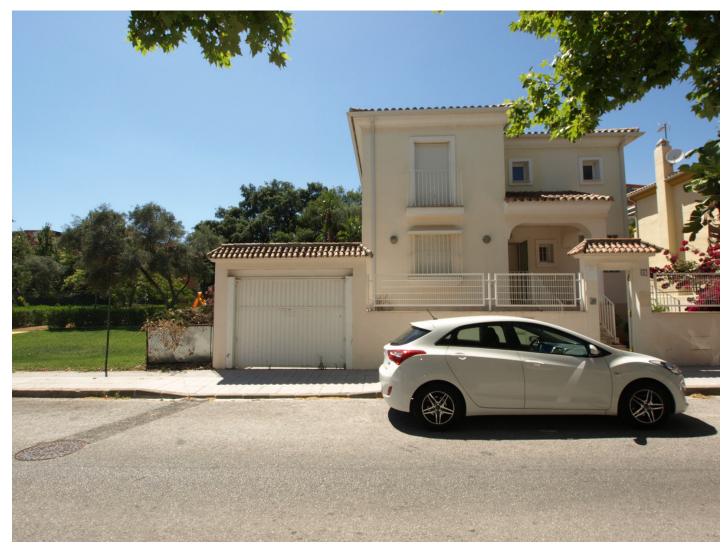

## Villa in Elviria

Reference: R3862285

Bedrooms: 4 Status: Sale Bathrooms: 5 Property Type: Villa M<sup>2</sup> Build size: 418 Parking places: by request

Price: 599,900 € M² Plot Size: 557

Overview:A west facing 7 bedroom (originally 4 bedrooms) detached family villa located in Hacienda San Manuel, west Elviria by the Lidl and Mercadona supermarkets. This property has a total built area of 418m<sup>2</sup>, the internal built area is approximately 331m<sup>2</sup>. The plot size is 557m<sup>2</sup>. The property is distributed over three floor, the ground floor consists of a toilet, double bedroom, large kitchen, living/dining room with open fire place with sliding doors giving access to a large covered terrace, garden and swimming pool. The first floor consists of a further 3 ensuite bedrooms one of which is of course the master bedroom which has a large terrace located directly above the covered terrace below which overlooks the garden and pool. The lower ground floor is where the garage was originally located. As this is a large space which covers the entire footprint of the property (approx. 139m<sup>2</sup>) , the previous owner converted in into several rooms which includes a large living space, storage rooms and an additional 3 bedrooms two of which have natural light from the windows. Additional features include marble flooring, ducted air conditioning, and fitted wardrobes. An excellent family villa as its located by two schools, a park and supermarkets.