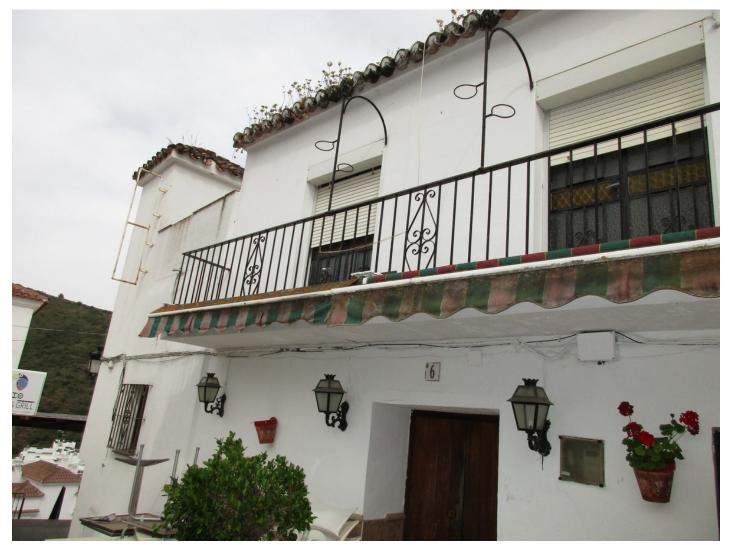

## Terraced Townhouse in Benahavís

## Reference: R3863308

Bedrooms: 3 Status: Sale Bathrooms: 1 Property Type: Terraced Townhouse M<sup>2</sup> Build size: 166 Parking places: by request

Price: 265,000 € M² Plot Size:

Overview:LOCATION ...LOCATION.... BENAHAVIS PUEBLO ...NEAR PUERTO BANUS....RESIDENTIAL OR BUSINESS OPPORTUNITY This is a rare opportunity to purchase a original village property . The house has been ustilised as a bar /restaurant in the past and is in need of full internal renovation. It can be made into a residential dwelling or turned back into a restaurant , there is a area outside the property for tables and chairs. The property has three floors, the top floor is an open 70mtr terrace , fantastic for el-fresco dining with breathtaking views of the surrounding countryside. There is so much scope and a great opportunity to bring this property back to life. The house overlooks a pretty square that is surrounded by top class restaurants. This popular village is voted one of the most popular gastronomical areas in Spain and has had many royal visitors. It has a abundance of wonderful culture with art galleries, Michelin restuarants, pretty flower lined streets and much more. DO NOT MISS THIS OPPORTUNITY....BOOK YOUR VIEWING NOW ....