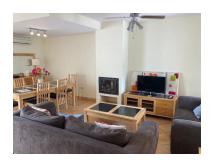

M<sup>2</sup> Plot Size:

Overview:3 Bed Townhouse located at the bottom of the village in Benahavis, within a small walk to the village, local school and the river. The house on entry has a gated open car port to one side and a decked terrace area to the other, on entering the property there is a sense of size of brightness, with a large living dining area leading through to a good size kitchen, which then leads out to a fantastic private courtyard, also on this level is storage and a guest toilet. On the upper there are 2 guest bedrooms both of a good size which share a family bathroom, the Master bedroom is a great size with en suite and good storage, again the upstairs is very bright and again has the feeling of space. This is a fantastic property is been sold furnished and would either be a great investment or a family home