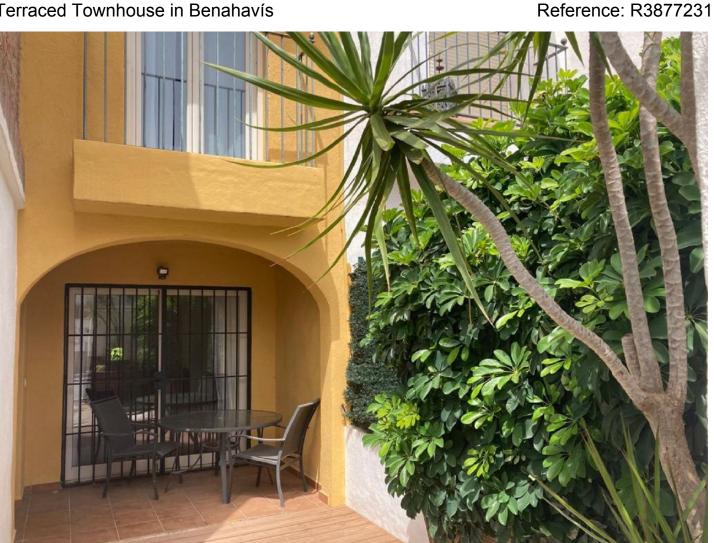

M<sup>2</sup> Plot Size:

Overview:3 Bed Townhouse located at the bottom of the village in Benahavis, within a small walk to the village, local school and the river. The house on entry has a gated open car port to one side and a decked terrace area to the other, on entering the property there is a sense of size of brightness, with a large living dining area leading through to a good size kitchen, which then leads out to a fantastic private courtyard, also on this level is storage and a guest toilet. On the upper there are 2 guest bedrooms both of a good size which share a family bathroom, the Master bedroom is a great size with en suite and good storage, again the upstairs is very bright and again has the feeling of space. This is a fantastic property is been sold furnished and would either be a great investment or a family home