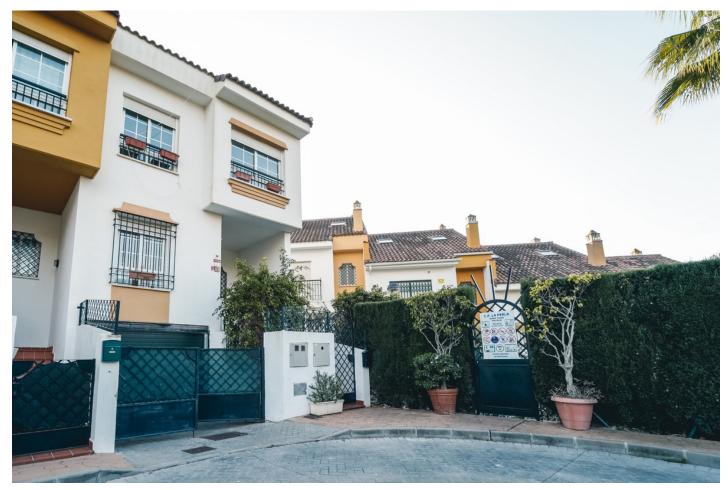

## Terraced Townhouse in Benalmadena Costa

## Reference: R3880948

Bedrooms: 4 Status: Sale Bathrooms: 2 Property Type: Terraced Townhouse M<sup>2</sup> Build size: 205 Parking places: by request

Price: 325,000 € M<sup>2</sup> Plot Size:

Overview:Townhouse located in Torremuelle and less than 5 minutes walking to the beach distributed over 3 floors as follows: Ground floor: Living room with access to the backyard, independent kitchen and 1 toilet. First floor: 3 bedrooms with fitted wardrobes and 2 bathrooms (1 en suite). Top floor: Large bedroom # 4. Very spacious underground garage space for 2 cars. Air con throughout except 1 bedroom Very well maintained community with paddle tennis court, pool and gardens. Plot 116,56m2. Built size 205,01m2. Basement 53,69m2. Year of construction 2002.