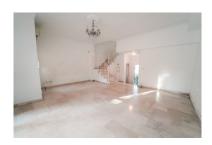

## Reference: R3880948

Bedrooms: 4 Status: Sale Bathrooms: 2 Property Type: Terraced Townhouse M<sup>2</sup> Build size: 205 Parking places: by request

Price: 325,000 € M<sup>2</sup> Plot Size:

Overview:Townhouse located in Torremuelle and less than 5 minutes walking to the beach distributed over 3 floors as follows: Ground floor: Living room with access to the backyard, independent kitchen and 1 toilet. First floor: 3 bedrooms with fitted wardrobes and 2 bathrooms (1 en suite). Top floor: Large bedroom # 4. Very spacious underground garage space for 2 cars. Air con throughout except 1 bedroom Very well maintained community with paddle tennis court, pool and gardens. Plot 116,56m2. Built size 205,01m2. Basement 53,69m2. Year of construction 2002.