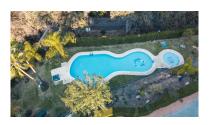

## Reference: R3880948

Bedrooms: 4 Status: Sale Bathrooms: 2 Property Type: Terraced Townhouse M<sup>2</sup> Build size: 205 Parking places: by request

Price: 325,000 € M<sup>2</sup> Plot Size:

Overview:Townhouse located in Torremuelle and less than 5 minutes walking to the beach distributed over 3 floors as follows: Ground floor: Living room with access to the backyard, independent kitchen and 1 toilet. First floor: 3 bedrooms with fitted wardrobes and 2 bathrooms (1 en suite). Top floor: Large bedroom # 4. Very spacious underground garage space for 2 cars. Air con throughout except 1 bedroom Very well maintained community with paddle tennis court, pool and gardens. Plot 116,56m2. Built size 205,01m2. Basement 53,69m2. Year of construction 2002.

Features:

Pool, None, Private garden, Parking