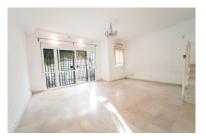

## Reference: R3880948

Bedrooms: 4 Status: Sale Bathrooms: 2 Property Type: Terraced Townhouse M<sup>2</sup> Build size: 205 Parking places: by request

Price: 325,000 € M<sup>2</sup> Plot Size:

Overview:Townhouse located in Torremuelle and less than 5 minutes walking to the beach distributed over 3 floors as follows: Ground floor: Living room with access to the backyard, independent kitchen and 1 toilet. First floor: 3 bedrooms with fitted wardrobes and 2 bathrooms (1 en suite). Top floor: Large bedroom # 4. Very spacious underground garage space for 2 cars. Air con throughout except 1 bedroom Very well maintained community with paddle tennis court, pool and gardens. Plot 116,56m2. Built size 205,01m2. Basement 53,69m2. Year of construction 2002.