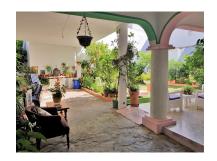

## Villa in Benahavís Reference: R3881521

Bedrooms: 3 Status: Sale Bathrooms: 2 Property Type: Villa M² Build size: 314
Parking places: by request

Price: 850,000 € M² Plot Size:

Overview:House in Benahavis center, consists of ground floor for housing and upstairs for restaurant. On the first floor has a covered porch-garage, three bedrooms and two bathrooms with an area of 197m2, the upper floor has access directly from the street through an external staircase, having an area of 197m2, also on this floor has an open terrace which has an area of 81m2. This property can be used to be a large house unifying the two floors so it would be a house of 481 m2 plus garden or all restaurant. The whole property can also be used as a boutique hotel or for tourist apartments, which would be located in the center of town with all services on foot and would be something very exclusive as there is no competition in the town center.