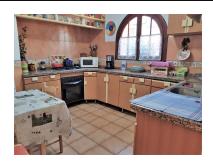

## Villa in Benahavís Reference: R3881521

Bedrooms: 3 Status: Sale Bathrooms: 2 Property Type: Villa M² Build size: 314
Parking places: by request

Price: 850,000 € M² Plot Size:

Overview:House in Benahavis center, consists of ground floor for housing and upstairs for restaurant. On the first floor has a covered porch-garage, three bedrooms and two bathrooms with an area of 197m2, the upper floor has access directly from the street through an external staircase, having an area of 197m2, also on this floor has an open terrace which has an area of 81m2. This property can be used to be a large house unifying the two floors so it would be a house of 481 m2 plus garden or all restaurant. The whole property can also be used as a boutique hotel or for tourist apartments, which would be located in the center of town with all services on foot and would be something very exclusive as there is no competition in the town center.