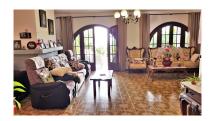

## Villa in Benahavís Reference: R3881521

Bedrooms: 3 Status: Sale Bathrooms: 2 Property Type: Villa M² Build size: 314
Parking places: by request

Price: 850,000 € M² Plot Size:

Overview:House in Benahavis center, consists of ground floor for housing and upstairs for restaurant. On the first floor has a covered porch-garage, three bedrooms and two bathrooms with an area of 197m2, the upper floor has access directly from the street through an external staircase, having an area of 197m2, also on this floor has an open terrace which has an area of 81m2. This property can be used to be a large house unifying the two floors so it would be a house of 481 m2 plus garden or all restaurant. The whole property can also be used as a boutique hotel or for tourist apartments, which would be located in the center of town with all services on foot and would be something very exclusive as there is no competition in the town center.