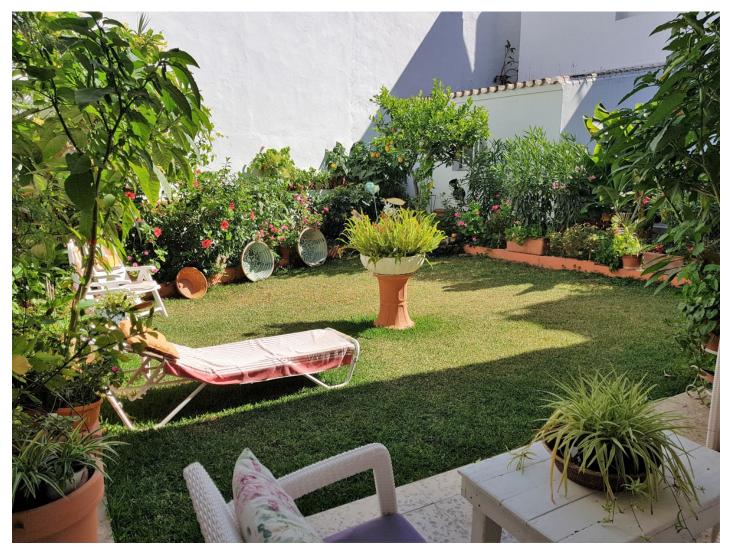

## Villa in Benahavís Reference: R3881521

Bedrooms: 3 Status: Sale Bathrooms: 2 Property Type: Villa M² Build size: 314
Parking places: by request

Price: 850,000 € M² Plot Size:

Overview:House in Benahavis center, consists of ground floor for housing and upstairs for restaurant. On the first floor has a covered porch-garage, three bedrooms and two bathrooms with an area of 197m2, the upper floor has access directly from the street through an external staircase, having an area of 197m2, also on this floor has an open terrace which has an area of 81m2. This property can be used to be a large house unifying the two floors so it would be a house of 481 m2 plus garden or all restaurant. The whole property can also be used as a boutique hotel or for tourist apartments, which would be located in the center of town with all services on foot and would be something very exclusive as there is no competition in the town center.

Features:

None, Private garden, Parking