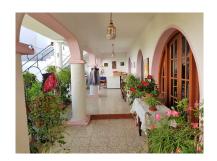

## Villa in Benahavís Reference: R3881521

Bedrooms: 3 Status: Sale Bathrooms: 2 Property Type: Villa M² Build size: 314
Parking places: by request

Price: 850,000 € M² Plot Size:

Overview:House in Benahavis center, consists of ground floor for housing and upstairs for restaurant. On the first floor has a covered porch-garage, three bedrooms and two bathrooms with an area of 197m2, the upper floor has access directly from the street through an external staircase, having an area of 197m2, also on this floor has an open terrace which has an area of 81m2. This property can be used to be a large house unifying the two floors so it would be a house of 481 m2 plus garden or all restaurant. The whole property can also be used as a boutique hotel or for tourist apartments, which would be located in the center of town with all services on foot and would be something very exclusive as there is no competition in the town center.