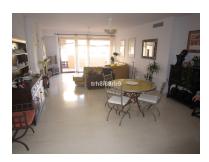

## Penthouse in Atalaya

Bedrooms: 3 Status: Sale Bathrooms: 2 Property Type: Penthouse M² Build size: 143
Parking places: by request

Price: 399,900 € M² Plot Size:

Overview: A lovely, spacious 3 bed top (1st) floor apartment in the ever popular resort of La Cartuja Del Golf. From the 1st floor landing, through a solid oak door, upon entering the property one immediately gets a sense of space, as the large lounge/diner is almost as wide as it is long, with access to the kitchen at one end and a large terrace at the other. The kitchen is of modern design and fully fitted with all the appliances one would expect, with another terrace to the rear on which there is a utility/laundry area. The large West facing terrace has ample space for sun loungers AND a dining table and chairs, with a staircase leading to a huge solarium which gets the sun all day. One the landing of the exterior staircase there is a small enclosed area which is currently used as a 2nd utility area, but could also be used for storage. There is also a small storage area under the stairs. The apartment itself is all on one level, with a large master bedroom, easily capable of accommodating a king size bed, with space for side units, from which the terrace can also be accessed directly and there is ample wardrobe space and en-suite bathroom. The other 2 bedrooms are also spacious doubles, which share access to a family bathroom. One of the other bedrooms has a walk-in wardrobe, which could easily be converted in to a 3rd bathroom (shower room), if required. The property also boasts integrated air conditioning throughout and has a working open fire place. Parking is immediately outside the apartment, with spaces allocated for each property. La Cartuja Del Golf is very conveniently located on the road which links El Paraiso with the Benahavis Rd, immediately adjacent to Atalaya Golf, with many supermarkets, schools and other amenities within a short drive. Puerto Banus and Marbella are approx. 10-15 mins drive to the East and Estepona around the same distance to the West. The beautiful mountain village of Benahavis is also approx. 10 mins drive. Malaga airport and Gibraltar are approx. 45 mins drive in either direction. Ideal as full time residence, holiday home or rental investment. The property is being sold unfurnished. Penthouse, Atalaya, Costa del Sol. 3 Bedrooms, 2 Bathrooms, Built 143 m², Terrace 108 m². Setting: Close To Golf, Urbanisation. Orientation: South West. Climate Control: Air Conditioning, Central Heating. Views: Mountain, Garden, Pool. Features: Covered Terrace, Solarium, Paddle Tennis, Tennis Court, Storage Room, Utility Room, Ensuite Bathroom, Marble Flooring. Furniture: Not Furnished. Kitchen: Fully Fitted. Garden: Communal. Security: Gated Complex. Parking: Communal. Utilities: Electricity, Drinkable Water. Category: Holiday Homes, Resale.