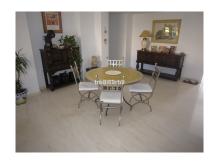

## Penthouse in Atalaya

Bedrooms: 3 Status: Sale Bathrooms: 2 Property Type: Penthouse M² Build size: 143
Parking places: by request

Price: 399,900 € M² Plot Size:

Overview: A lovely, spacious 3 bed top (1st) floor apartment in the ever popular resort of La Cartuja Del Golf. From the 1st floor landing, through a solid oak door, upon entering the property one immediately gets a sense of space, as the large lounge/diner is almost as wide as it is long, with access to the kitchen at one end and a large terrace at the other. The kitchen is of modern design and fully fitted with all the appliances one would expect, with another terrace to the rear on which there is a utility/laundry area. The large West facing terrace has ample space for sun loungers AND a dining table and chairs, with a staircase leading to a huge solarium which gets the sun all day. One the landing of the exterior staircase there is a small enclosed area which is currently used as a 2nd utility area, but could also be used for storage. There is also a small storage area under the stairs. The apartment itself is all on one level, with a large master bedroom, easily capable of accommodating a king size bed, with space for side units, from which the terrace can also be accessed directly and there is ample wardrobe space and en-suite bathroom. The other 2 bedrooms are also spacious doubles, which share access to a family bathroom. One of the other bedrooms has a walk-in wardrobe, which could easily be converted in to a 3rd bathroom (shower room), if required. The property also boasts integrated air conditioning throughout and has a working open fire place. Parking is immediately outside the apartment, with spaces allocated for each property. La Cartuja Del Golf is very conveniently located on the road which links El Paraiso with the Benahavis Rd, immediately adjacent to Atalaya Golf, with many supermarkets, schools and other amenities within a short drive. Puerto Banus and Marbella are approx. 10-15 mins drive to the East and Estepona around the same distance to the West. The beautiful mountain village of Benahavis is also approx. 10 mins drive. Malaga airport and Gibraltar are approx. 45 mins drive in either direction. Ideal as full time residence, holiday home or rental investment. The property is being sold unfurnished. Penthouse, Atalaya, Costa del Sol. 3 Bedrooms, 2 Bathrooms, Built 143 m², Terrace 108 m². Setting: Close To Golf, Urbanisation. Orientation: South West. Climate Control: Air Conditioning, Central Heating. Views: Mountain, Garden, Pool. Features: Covered Terrace, Solarium, Paddle Tennis, Tennis Court, Storage Room, Utility Room, Ensuite Bathroom, Marble Flooring. Furniture: Not Furnished. Kitchen: Fully Fitted. Garden: Communal. Security: Gated Complex. Parking: Communal. Utilities: Electricity, Drinkable Water. Category: Holiday Homes, Resale.