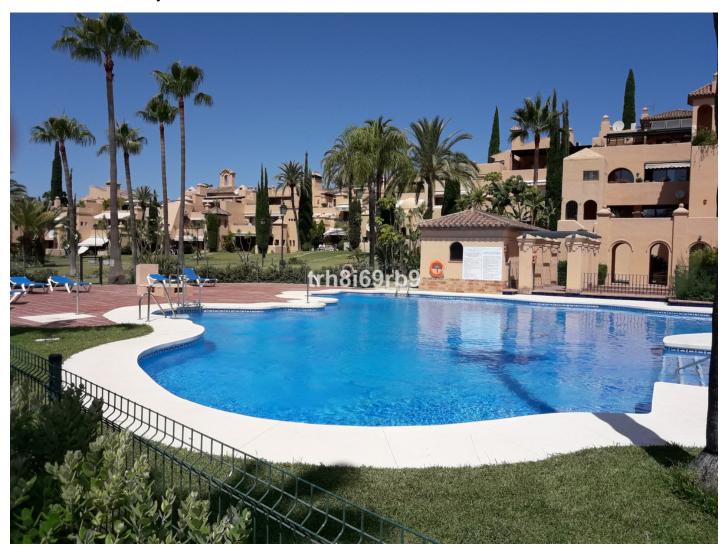

## Penthouse in Atalaya

Bedrooms: 3 Status: Sale Bathrooms: 2 Property Type: Penthouse M² Build size: 143
Parking places: by request

Price: 399,900 € M² Plot Size:

Overview: A lovely, spacious 3 bed top (1st) floor apartment in the ever popular resort of La Cartuja Del Golf. From the 1st floor landing, through a solid oak door, upon entering the property one immediately gets a sense of space, as the large lounge/diner is almost as wide as it is long, with access to the kitchen at one end and a large terrace at the other. The kitchen is of modern design and fully fitted with all the appliances one would expect, with another terrace to the rear on which there is a utility/laundry area. The large West facing terrace has ample space for sun loungers AND a dining table and chairs, with a staircase leading to a huge solarium which gets the sun all day. One the landing of the exterior staircase there is a small enclosed area which is currently used as a 2nd utility area, but could also be used for storage. There is also a small storage area under the stairs. The apartment itself is all on one level, with a large master bedroom, easily capable of accommodating a king size bed, with space for side units, from which the terrace can also be accessed directly and there is ample wardrobe space and en-suite bathroom. The other 2 bedrooms are also spacious doubles, which share access to a family bathroom. One of the other bedrooms has a walk-in wardrobe, which could easily be converted in to a 3rd bathroom (shower room), if required. The property also boasts integrated air conditioning throughout and has a working open fire place. Parking is immediately outside the apartment, with spaces allocated for each property. La Cartuja Del Golf is very conveniently located on the road which links El Paraiso with the Benahavis Rd, immediately adjacent to Atalaya Golf, with many supermarkets, schools and other amenities within a short drive. Puerto Banus and Marbella are approx. 10-15 mins drive to the East and Estepona around the same distance to the West. The beautiful mountain village of Benahavis is also approx. 10 mins drive. Malaga airport and Gibraltar are approx. 45 mins drive in either direction. Ideal as full time residence, holiday home or rental investment. The property is being sold unfurnished. Penthouse, Atalaya, Costa del Sol. 3 Bedrooms, 2 Bathrooms, Built 143 m², Terrace 108 m². Setting: Close To Golf, Urbanisation. Orientation: South West. Climate Control: Air Conditioning, Central Heating. Views: Mountain, Garden, Pool. Features: Covered Terrace, Solarium, Paddle Tennis, Tennis Court, Storage Room, Utility Room, Ensuite Bathroom, Marble Flooring. Furniture: Not Furnished. Kitchen: Fully Fitted. Garden: Communal. Security: Gated Complex. Parking: Communal. Utilities: Electricity, Drinkable Water. Category: Holiday Homes, Resale.