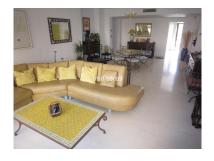

## Penthouse in Atalaya

Bedrooms: 3 Status: Sale Bathrooms: 2 Property Type: Penthouse M² Build size: 143
Parking places: by request

Price: 399,900 € M² Plot Size:

Overview: A lovely, spacious 3 bed top (1st) floor apartment in the ever popular resort of La Cartuja Del Golf. From the 1st floor landing, through a solid oak door, upon entering the property one immediately gets a sense of space, as the large lounge/diner is almost as wide as it is long, with access to the kitchen at one end and a large terrace at the other. The kitchen is of modern design and fully fitted with all the appliances one would expect, with another terrace to the rear on which there is a utility/laundry area. The large West facing terrace has ample space for sun loungers AND a dining table and chairs, with a staircase leading to a huge solarium which gets the sun all day. One the landing of the exterior staircase there is a small enclosed area which is currently used as a 2nd utility area, but could also be used for storage. There is also a small storage area under the stairs. The apartment itself is all on one level, with a large master bedroom, easily capable of accommodating a king size bed, with space for side units, from which the terrace can also be accessed directly and there is ample wardrobe space and en-suite bathroom. The other 2 bedrooms are also spacious doubles, which share access to a family bathroom. One of the other bedrooms has a walk-in wardrobe, which could easily be converted in to a 3rd bathroom (shower room), if required. The property also boasts integrated air conditioning throughout and has a working open fire place. Parking is immediately outside the apartment, with spaces allocated for each property. La Cartuja Del Golf is very conveniently located on the road which links El Paraiso with the Benahavis Rd, immediately adjacent to Atalaya Golf, with many supermarkets, schools and other amenities within a short drive. Puerto Banus and Marbella are approx. 10-15 mins drive to the East and Estepona around the same distance to the West. The beautiful mountain village of Benahavis is also approx. 10 mins drive. Malaga airport and Gibraltar are approx. 45 mins drive in either direction. Ideal as full time residence, holiday home or rental investment. The property is being sold unfurnished. Penthouse, Atalaya, Costa del Sol. 3 Bedrooms, 2 Bathrooms, Built 143 m², Terrace 108 m². Setting: Close To Golf, Urbanisation. Orientation: South West. Climate Control: Air Conditioning, Central Heating. Views: Mountain, Garden, Pool. Features: Covered Terrace, Solarium, Paddle Tennis, Tennis Court, Storage Room, Utility Room, Ensuite Bathroom, Marble Flooring. Furniture: Not Furnished. Kitchen: Fully Fitted. Garden: Communal. Security: Gated Complex. Parking: Communal. Utilities: Electricity, Drinkable Water. Category: Holiday Homes, Resale.