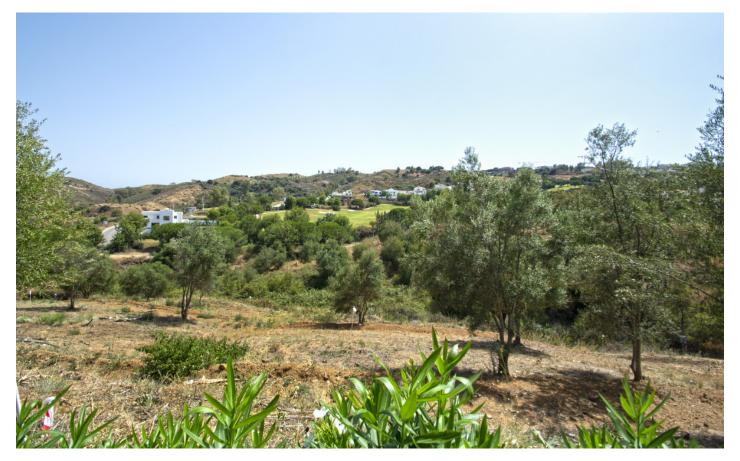

## Land in La Cala Golf Reference: R3893908

Bedrooms: by request Status: Sale

Bathrooms: by request Property Type: Land

M² Build size: 405 Parking places: by request Price: 219,000 € M² Plot Size: 810

Overview:BUILD YOUR DREAM VILLA WITHIN LA CALA GOLF RESORT, OFFERING FANTASTIC GOLF & MOUNTAINS VIEWS! fantastic panoramic views to both the mountains and the Golf, just 900 meters to La Cala Golf Hotel Spa & Club House with breath-taking surrounding countryside. Only 5 minutes by car from The sandy beaches of La Cala and all amenities and gastronomy this beautiful town has to offer. 20 minutes drive from Marbella, and 20 minutes from Malaga Airport. Amazing opportunity to invest in your dream home in the sun with everything just a heartbeat away. BUILD SIZE IS AN UNUSUAL 50% THIS IS A HUGE PLUS TO THE FUTURE SIZE OF YOUR VILLA - from 301 m2 to 417 m2 Living area plus Terraces, Pool & Basement. PRICES START FROM JUST €129,000 up to €225,000