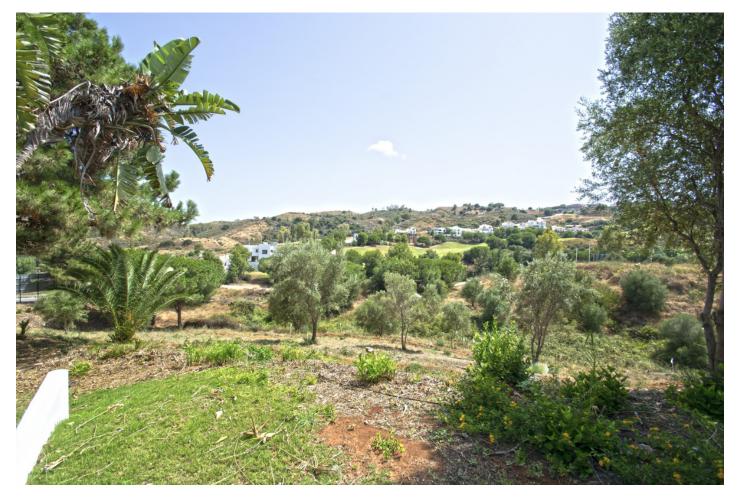

## Land in La Cala Golf Reference: R3893923

Bedrooms: by request Status: Sale

Bathrooms: by request Property Type: Land

M² Build size: 405 Parking places: by request Price: 225,000 € M² Plot Size: 810

Overview:BUILD YOUR DREAM VILLA WITHIN LA CALA GOLF RESORT, OFFERING FANTASTIC GOLF & MOUNTAIN VIEWS! Fantastic panoramic views to both the mountains and the Golf, just 900 meters to La Cala Golf Hotel Spa & Club House with breath-taking surrounding countryside. Only 5 minutes by car from The sandy beaches of La Cala and all amenities and gastronomy this beautiful town has to offer. 20 minutes drive from Marbella, and 20 minutes from Malaga Airport. Amazing opportunity to invest in your dream home in the sun with everything just a heartbeat away. BUILD SIZE IS AN UNUSUAL 50% THIS IS A HUGE PLUS TO THE FUTURE SIZE OF YOUR VILLA - from 301 m2 to 417 m2 Living area plus Terraces, Pool & Basement. PRICES START FROM JUST €129,000 up to €225,000