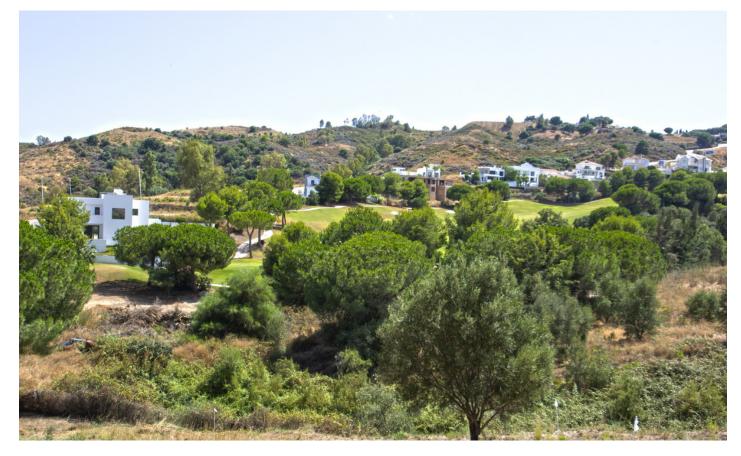

## Reference: R3893935

Bedrooms: by request Status: Sale Bathrooms: by request Property Type: Land M<sup>2</sup> Build size: 410 Parking places: by request Price: 219,000 € M² Plot Size: 820

Overview:BUILD YOUR DREAM VILLA WITHIN LA CALA GOLF RESORT, OFFERING FANTASTIC GOLF & MOUNTAINS VIEWS! fantastic panoramic views to both the mountains and the Golf, just 900 meters to La Cala Golf Hotel Spa & Club House with breath-taking surrounding countryside. Only 5 minutes by car from The sandy beaches of La Cala and all amenities and gastronomy this beautiful town has to offer. 20 minutes drive from Marbella, and 20 minutes from Malaga Airport. Amazing opportunity to invest in your dream home in the sun with everything just a heartbeat away. BUILD SIZE IS AN UNUSUAL 50% THIS IS A HUGE PLUS TO THE FUTURE SIZE OF YOUR VILLA - from 301 m2 to 417 m2 Living area plus Terraces, Pool & Basement. PRICES START FROM JUST €129,000 up to €225,000