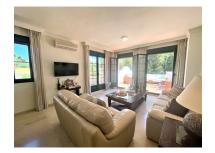

## Reference: R3896002

Bedrooms: 3 Status: Sale Bathrooms: 2 Property Type: Penthouse M<sup>2</sup> Build size: 95 Parking places: by request Price: 269,000 € M² Plot Size:

Overview:Very well priced penthouse situated just a three minute walk to a host of bars and restaurants, and just a 15 minute walk to the sandy beach next to the Marriott Estepona. This penthouse boasts a huge terrace off the living room and master bedroom that overlooks protected woodland plus a large solarium from which you can enjoy all day sunshine. The apartment itself is very bright with a westerly, easterly & northern orientation and comes with spacious bedrooms with the master enjoying an en-suite bathroom with shower. The property comes including an underground parking space & storage room. The penthouse is ideally located between Marbella, Estepona and the beautiful village of Benahavis.