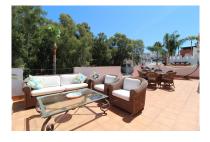

## Reference: R3896002

Bedrooms: 3 Status: Sale Bathrooms: 2 Property Type: Penthouse M<sup>2</sup> Build size: 95 Parking places: by request Price: 269,000 € M² Plot Size:

Overview:Very well priced penthouse situated just a three minute walk to a host of bars and restaurants, and just a 15 minute walk to the sandy beach next to the Marriott Estepona. This penthouse boasts a huge terrace off the living room and master bedroom that overlooks protected woodland plus a large solarium from which you can enjoy all day sunshine. The apartment itself is very bright with a westerly, easterly & northern orientation and comes with spacious bedrooms with the master enjoying an en-suite bathroom with shower. The property comes including an underground parking space & storage room. The penthouse is ideally located between Marbella, Estepona and the beautiful village of Benahavis.