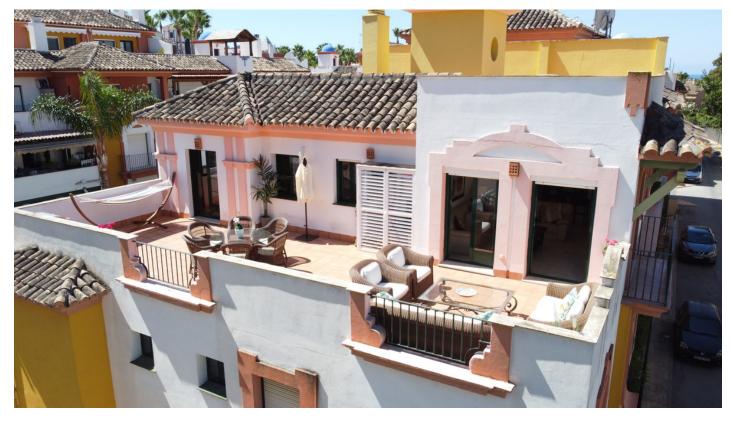

## Reference: R3896002

Bedrooms: 3 Status: Sale Bathrooms: 2 Property Type: Penthouse M<sup>2</sup> Build size: 95 Parking places: by request Price: 269,000 € M² Plot Size:

Overview:Very well priced penthouse situated just a three minute walk to a host of bars and restaurants, and just a 15 minute walk to the sandy beach next to the Marriott Estepona. This penthouse boasts a huge terrace off the living room and master bedroom that overlooks protected woodland plus a large solarium from which you can enjoy all day sunshine. The apartment itself is very bright with a westerly, easterly & northern orientation and comes with spacious bedrooms with the master enjoying an en-suite bathroom with shower. The property comes including an underground parking space & storage room. The penthouse is ideally located between Marbella, Estepona and the beautiful village of Benahavis.