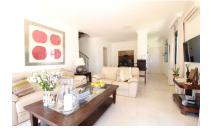

## Reference: R3896002

Bedrooms: 3 Status: Sale Bathrooms: 2 Property Type: Penthouse M<sup>2</sup> Build size: 95 Parking places: by request Price: 269,000 € M² Plot Size:

Overview:Very well priced penthouse situated just a three minute walk to a host of bars and restaurants, and just a 15 minute walk to the sandy beach next to the Marriott Estepona. This penthouse boasts a huge terrace off the living room and master bedroom that overlooks protected woodland plus a large solarium from which you can enjoy all day sunshine. The apartment itself is very bright with a westerly, easterly & northern orientation and comes with spacious bedrooms with the master enjoying an en-suite bathroom with shower. The property comes including an underground parking space & storage room. The penthouse is ideally located between Marbella, Estepona and the beautiful village of Benahavis.