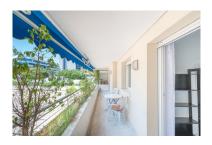

## Apartment in Puerto Banús

Bedrooms: 2 Status: Sale Bathrooms: 2
Property Type: Apartment

M² Build size: 111
Parking places: by request

Price: 360,000 € M² Plot Size:

Overview:Centrally located apartment in Puerto Banus! West facing terrace, 2 spacious bedrooms, 2 complete bathrooms. Aicondition hot & cold. fitted wardrobes, marble flooring. Fully equipped kitchen and spacious living room that leads out to the terrace. Perfect holiday home or an investment as a rental property. Private urbanization with 24 hrs security, swimming pool, gym, paddle and tennis court. Just next to El Cortes Ingles and Marina Banus commercial areas. Surrounded by the best shops, restaurants, cafes, business centers and offices. Walking distance to the beach and to the marina of Puerto Banus.