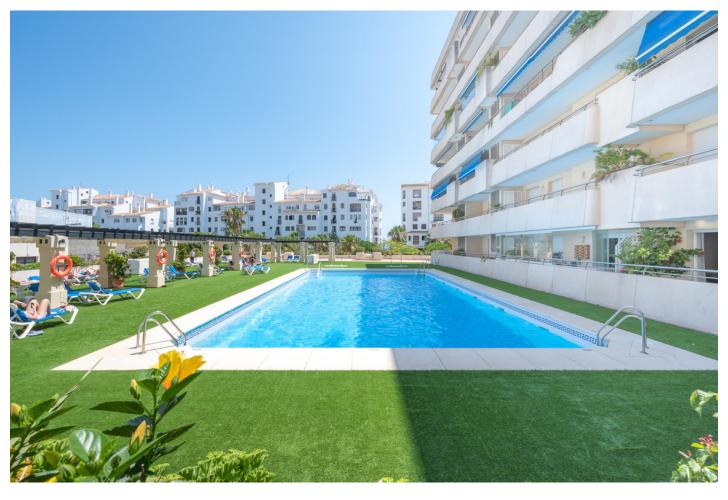

## Apartment in Puerto Banús

Bedrooms: 2 Status: Sale Bathrooms: 2
Property Type: Apartment

M² Build size: 111
Parking places: by request

Price: 360,000 € M² Plot Size:

Overview:Centrally located apartment in Puerto Banus! West facing terrace, 2 spacious bedrooms, 2 complete bathrooms. Aicondition hot & cold. fitted wardrobes, marble flooring. Fully equipped kitchen and spacious living room that leads out to the terrace. Perfect holiday home or an investment as a rental property. Private urbanization with 24 hrs security, swimming pool, gym, paddle and tennis court. Just next to El Cortes Ingles and Marina Banus commercial areas. Surrounded by the best shops, restaurants, cafes, business centers and offices. Walking distance to the beach and to the marina of Puerto Banus.

## Features:

None, Pool, Air conditioning, Heating, Lift, None, Private garden, 24H Security, Parking, Holiday Home, Investment, None, Resale