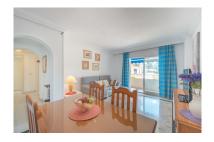

## Apartment in Puerto Banús

Bedrooms: 2 Status: Sale Bathrooms: 2
Property Type: Apartment

M² Build size: 111
Parking places: by request

Price: 360,000 € M² Plot Size:

Overview:Centrally located apartment in Puerto Banus! West facing terrace, 2 spacious bedrooms, 2 complete bathrooms. Aicondition hot & cold. fitted wardrobes, marble flooring. Fully equipped kitchen and spacious living room that leads out to the terrace. Perfect holiday home or an investment as a rental property. Private urbanization with 24 hrs security, swimming pool, gym, paddle and tennis court. Just next to El Cortes Ingles and Marina Banus commercial areas. Surrounded by the best shops, restaurants, cafes, business centers and offices. Walking distance to the beach and to the marina of Puerto Banus.