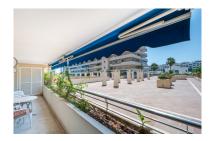

## Apartment in Puerto Banús

Bedrooms: 2 Status: Sale Bathrooms: 2
Property Type: Apartment

M² Build size: 111
Parking places: by request

Price: 360,000 € M² Plot Size:

Overview:Centrally located apartment in Puerto Banus! West facing terrace, 2 spacious bedrooms, 2 complete bathrooms. Aicondition hot & cold. fitted wardrobes, marble flooring. Fully equipped kitchen and spacious living room that leads out to the terrace. Perfect holiday home or an investment as a rental property. Private urbanization with 24 hrs security, swimming pool, gym, paddle and tennis court. Just next to El Cortes Ingles and Marina Banus commercial areas. Surrounded by the best shops, restaurants, cafes, business centers and offices. Walking distance to the beach and to the marina of Puerto Banus.