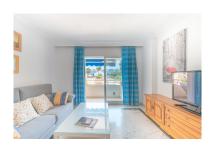

## Apartment in Puerto Banús

Bedrooms: 2 Status: Sale Bathrooms: 2
Property Type: Apartment

M² Build size: 111
Parking places: by request

Price: 360,000 € M² Plot Size:

Overview:Centrally located apartment in Puerto Banus! West facing terrace, 2 spacious bedrooms, 2 complete bathrooms. Aicondition hot & cold. fitted wardrobes, marble flooring. Fully equipped kitchen and spacious living room that leads out to the terrace. Perfect holiday home or an investment as a rental property. Private urbanization with 24 hrs security, swimming pool, gym, paddle and tennis court. Just next to El Cortes Ingles and Marina Banus commercial areas. Surrounded by the best shops, restaurants, cafes, business centers and offices. Walking distance to the beach and to the marina of Puerto Banus.