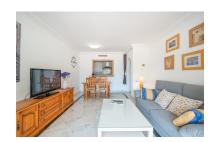

## Apartment in Puerto Banús

Bedrooms: 2 Status: Sale Bathrooms: 2
Property Type: Apartment

M² Build size: 111
Parking places: by request

Price: 360,000 € M² Plot Size:

Overview:Centrally located apartment in Puerto Banus! West facing terrace, 2 spacious bedrooms, 2 complete bathrooms. Aicondition hot & cold. fitted wardrobes, marble flooring. Fully equipped kitchen and spacious living room that leads out to the terrace. Perfect holiday home or an investment as a rental property. Private urbanization with 24 hrs security, swimming pool, gym, paddle and tennis court. Just next to El Cortes Ingles and Marina Banus commercial areas. Surrounded by the best shops, restaurants, cafes, business centers and offices. Walking distance to the beach and to the marina of Puerto Banus.