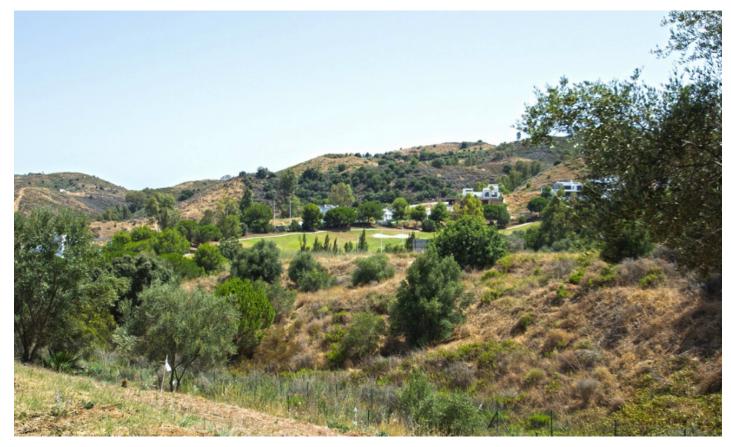

## Land in La Cala Golf

Overview:Residential Plot, La Cala Golf, Costa del Sol. Garden/Plot 604 m<sup>2</sup>. Setting : Close To Golf, Close To Port, Close To Shops, Close To Sea, Close To Town, Close To Schools, Close To Forest, Close To Marina, Urbanisation. Orientation : South. Condition : Excellent. Views : Mountain, Panoramic, Garden, Pool. Features : Near Transport. Category : Golf, Investment.