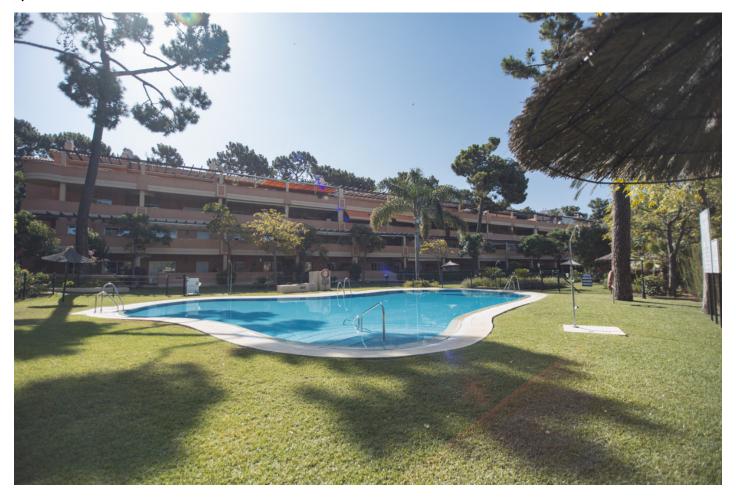

## Apartment in Elviria

Bedrooms: 2 Status: Sale

Bathrooms: 2

Property Type: Apartment

M<sup>2</sup> Build size: 120 Parking places: by request Price: 295,000 € M<sup>2</sup> Plot Size:

Overview:Located behind the Pinogolf shopping center in the lower part of Elviria, a very short distance from all services. Very comfortable ground floor apartment with direct access to the beautiful communal gardens and the large swimming pool. Large living room, 2 double bedrooms, 1 complete bathroom en suite and a toilet, fully equipped independent kitchen. Ideal for habitual residence as well as to make your investment profitable. Air conditioner. Wardrove. Heating. Terrace of 24 meters

## Features:

None, Pool, Air conditioning, Private garden, None, Parking