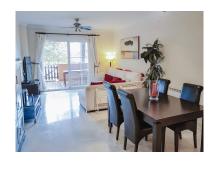

## Apartment in Elviria

Bedrooms: 2 Status: Sale

Bathrooms: 2

Property Type: Apartment

M<sup>2</sup> Build size: 120 Parking places: by request Price: 295,000 € M<sup>2</sup> Plot Size:

Overview:Located behind the Pinogolf shopping center in the lower part of Elviria, a very short distance from all services. Very comfortable ground floor apartment with direct access to the beautiful communal gardens and the large swimming pool. Large living room, 2 double bedrooms, 1 complete bathroom en suite and a toilet, fully equipped independent kitchen. Ideal for habitual residence as well as to make your investment profitable. Air conditioner. Wardrove. Heating. Terrace of 24 meters