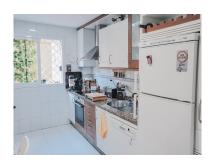

## Apartment in Elviria

Bedrooms: 2 Status: Sale

Bathrooms: 2

Property Type: Apartment

M<sup>2</sup> Build size: 120 Parking places: by request Price: 295,000 € M<sup>2</sup> Plot Size:

Overview:Located behind the Pinogolf shopping center in the lower part of Elviria, a very short distance from all services. Very comfortable ground floor apartment with direct access to the beautiful communal gardens and the large swimming pool. Large living room, 2 double bedrooms, 1 complete bathroom en suite and a toilet, fully equipped independent kitchen. Ideal for habitual residence as well as to make your investment profitable. Air conditioner. Wardrove. Heating. Terrace of 24 meters