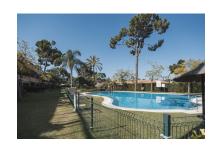

## Apartment in Elviria

Bedrooms: 2 Status: Sale

Bathrooms: 2

Property Type: Apartment

M<sup>2</sup> Build size: 120 Parking places: by request Price: 295,000 € M<sup>2</sup> Plot Size:

Overview:Located behind the Pinogolf shopping center in the lower part of Elviria, a very short distance from all services. Very comfortable ground floor apartment with direct access to the beautiful communal gardens and the large swimming pool. Large living room, 2 double bedrooms, 1 complete bathroom en suite and a toilet, fully equipped independent kitchen. Ideal for habitual residence as well as to make your investment profitable. Air conditioner. Wardrove. Heating. Terrace of 24 meters

## Features:

None, Pool, Air conditioning, Private garden, None, Parking