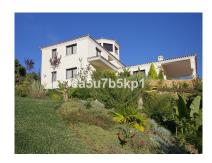

Villa in Benahavís Reference: R3903949

Bedrooms: 6 Status: Sale Bathrooms: 6 Property Type: Villa M² Build size: 402 Parking places: by request Price: 2,190,000 € M² Plot Size: 5,315

Overview:HIGHEST POINTS OF MARBELLA CLUB GOLF RESORT Excellent quality villa and guest house with panoramic sea views, located on one of the highest points in the exclusive 24h gated Marbella Club Golf Resort which features a golf course and equestrian centre. OPEN PLAN LIVING Occupying a peaceful south facing position, the main house comprises of an open plan living room, dining area and a modern fully fitted kitchen with high ceilings, log fireplace and direct access to the terraces and swimming pool area. There is an impressive master bedroom en suite and two guest bedrooms with en suites. The basement features a wine cellar, laundry room, storage and there is a cool watch tower enjoying the amazing views. Two car garage and carport. The separate guest house offers a living area with open plan kitchen and three bedrooms en suite.