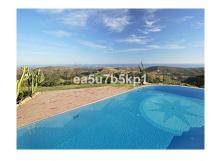

Villa in Benahavís Reference: R3903949

Bedrooms: 6 Status: Sale Bathrooms: 6 Property Type: Villa M² Build size: 402 Parking places: by request Price: 2,190,000 € M² Plot Size: 5,315

Overview:HIGHEST POINTS OF MARBELLA CLUB GOLF RESORT Excellent quality villa and guest house with panoramic sea views, located on one of the highest points in the exclusive 24h gated Marbella Club Golf Resort which features a golf course and equestrian centre. OPEN PLAN LIVING Occupying a peaceful south facing position, the main house comprises of an open plan living room, dining area and a modern fully fitted kitchen with high ceilings, log fireplace and direct access to the terraces and swimming pool area. There is an impressive master bedroom en suite and two guest bedrooms with en suites. The basement features a wine cellar, laundry room, storage and there is a cool watch tower enjoying the amazing views. Two car garage and carport. The separate guest house offers a living area with open plan kitchen and three bedrooms en suite.