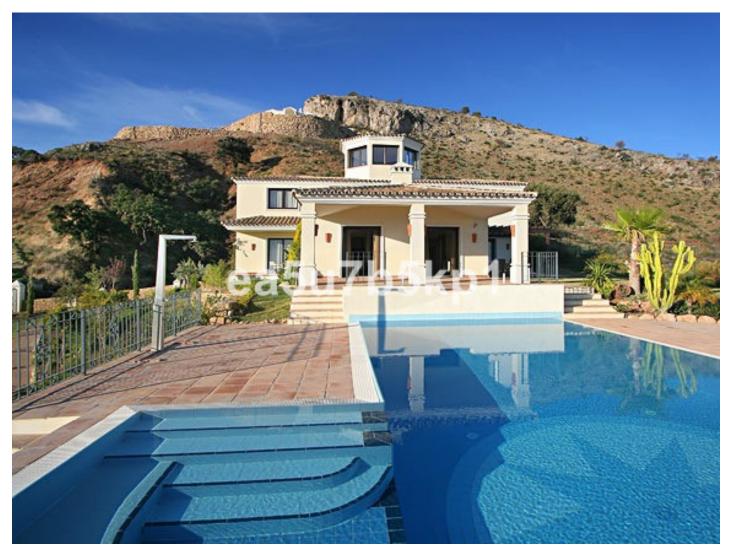

Villa in Benahavís Reference: R3903949

Bedrooms: 6 Status: Sale Bathrooms: 6 Property Type: Villa M² Build size: 402 Parking places: by request Price: 2,190,000 € M² Plot Size: 5,315

Overview:HIGHEST POINTS OF MARBELLA CLUB GOLF RESORT Excellent quality villa and guest house with panoramic sea views, located on one of the highest points in the exclusive 24h gated Marbella Club Golf Resort which features a golf course and equestrian centre. OPEN PLAN LIVING Occupying a peaceful south facing position, the main house comprises of an open plan living room, dining area and a modern fully fitted kitchen with high ceilings, log fireplace and direct access to the terraces and swimming pool area. There is an impressive master bedroom en suite and two guest bedrooms with en suites. The basement features a wine cellar, laundry room, storage and there is a cool watch tower enjoying the amazing views. Two car garage and carport. The separate guest house offers a living area with open plan kitchen and three bedrooms en suite.