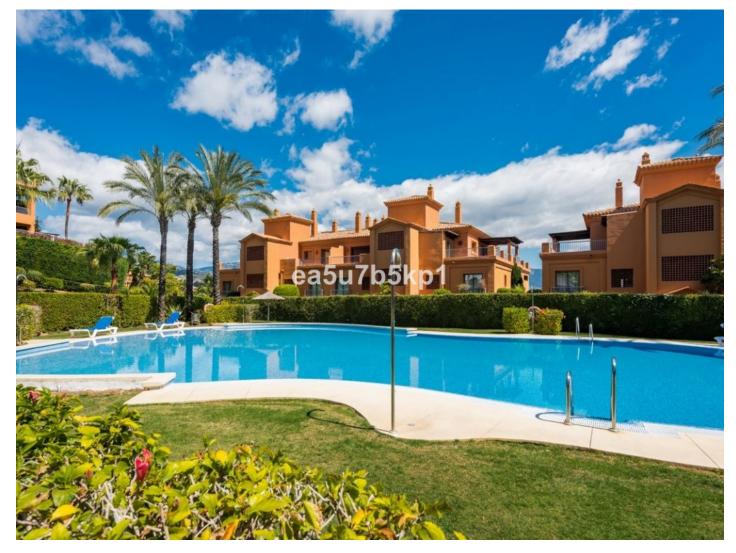

## Reference: R3904849

Bedrooms: 2 Status: Sale Bathrooms: 2 Property Type: Apartment

M<sup>2</sup> Build size: 127 Parking places: by request Price: 260,000 € M² Plot Size:

Overview:LOVELY GARDEN APARTMENT IN BENATALYA Deluxe apartment for sale in Benatalaya, a superb gated community with 24h security, impeccable gardens, five communal swimming pools, a luxury Spa with heated indoor pool, gym, sauna and Jacuzzi. SPACIOUS GARDEN APARTMENT This immaculate apartment enjoys a spacious living accommodation and comprises of a welcoming entrance hall, two double bedrooms with fitted wardrobes, two high quality bathrooms with under floor heating, a bright living room with dining area and a fully fitted kitchen with utility room. Furthermore there is a private covered terrace and garden of 35 m<sup>2</sup> overlooking the gardens. Underground parking and storeroom included. OWNER IS KEEN TO SELL AND OPEN TO OFFER

Features:

Pool, Heating, Sea views, Mountain views, Private garden, Lift, 24H Security