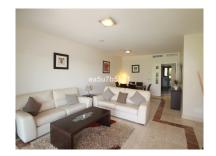

## Reference: R3904849

Bedrooms: 2 Status: Sale Bathrooms: 2 Property Type: Apartment

M<sup>2</sup> Build size: 127 Parking places: by request Price: 260,000 € M² Plot Size:

Overview:LOVELY GARDEN APARTMENT IN BENATALYA Deluxe apartment for sale in Benatalaya, a superb gated community with 24h security, impeccable gardens, five communal swimming pools, a luxury Spa with heated indoor pool, gym, sauna and Jacuzzi. SPACIOUS GARDEN APARTMENT This immaculate apartment enjoys a spacious living accommodation and comprises of a welcoming entrance hall, two double bedrooms with fitted wardrobes, two high quality bathrooms with under floor heating, a bright living room with dining area and a fully fitted kitchen with utility room. Furthermore there is a private covered terrace and garden of 35 m<sup>2</sup> overlooking the gardens. Underground parking and storeroom included. OWNER IS KEEN TO SELL AND OPEN TO OFFER