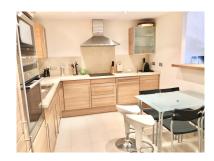

## Apartment in Atalaya

Bedrooms: 2 Status: Sale Bathrooms: 2 Property Type: Apartment

M² Build size: 120 Parking places: by request Price: 385,000 € M² Plot Size:

Overview:SPACIOUS GROUND FLOOR APARTMENT SITUATED IN MARQUES DE ATALAYA, A LUXURIOUS GATED COMMUNITY SITUATED 4 KMS FROM SAN PEDRO AND 15 KMS FROM ESTEPONA, SURROUNDED BY GOLF COURSES. THE APARTMENT IS WEST FACING, WITH VIEWS TO THE GOLF COURSE AND PARTIALLY TO THE SEA. ACCOMMODATION: ENTRANCE HALL TO VERY LARGE SQUARE LIVING / DINING-ROOM WITH FRENCH WINDOWS TO A LOVELY COVERED TERRACE AND ACCESS TO THE COMMUNAL GARDEN. GOOD SIZE FULLY FITTED KITCHEN WITH LAUNDRY ROOM, GUEST TOILET, 2 DOUBLE BEDROOM WITH ENSUITE BATHROOMS. CREAM MARBLE FLOORS THROUGHOUT. AIR CONDITIONNED AND HF IN BATHROOMS. THE VERY WELL MAINTAINED COMMUNITY OFFERS 2 LARGE SWIMMING POOLS AND A SPA WITH HEATED COVERED SWIMMING POOL, GYMNASIUM, SAUNA AND TURQUISH BATH. UNDERGROUND GARAGE AND STORE ROOM. BUILT AREA: 120M2 + 43 M2 OF TERRACES. RUNNING COSTS: IBI 702€/A, GARBAGE: 28€/A COMMUNITY FEES: 350€/M