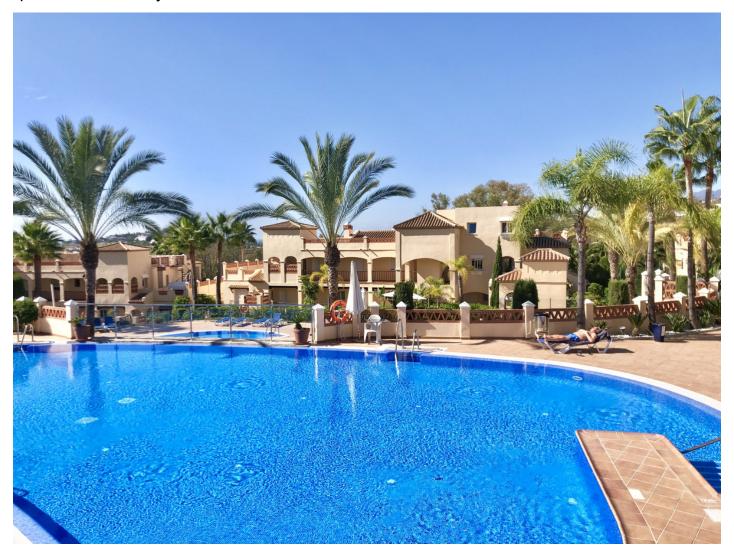

## Apartment in Atalaya

Bedrooms: 2 Status: Sale Bathrooms: 2 Property Type: Apartment

M² Build size: 120 Parking places: by request Price: 385,000 € M² Plot Size:

Overview:SPACIOUS GROUND FLOOR APARTMENT SITUATED IN MARQUES DE ATALAYA, A LUXURIOUS GATED COMMUNITY SITUATED 4 KMS FROM SAN PEDRO AND 15 KMS FROM ESTEPONA, SURROUNDED BY GOLF COURSES. THE APARTMENT IS WEST FACING, WITH VIEWS TO THE GOLF COURSE AND PARTIALLY TO THE SEA. ACCOMMODATION: ENTRANCE HALL TO VERY LARGE SQUARE LIVING / DINING-ROOM WITH FRENCH WINDOWS TO A LOVELY COVERED TERRACE AND ACCESS TO THE COMMUNAL GARDEN. GOOD SIZE FULLY FITTED KITCHEN WITH LAUNDRY ROOM, GUEST TOILET, 2 DOUBLE BEDROOM WITH ENSUITE BATHROOMS. CREAM MARBLE FLOORS THROUGHOUT. AIR CONDITIONNED AND HF IN BATHROOMS. THE VERY WELL MAINTAINED COMMUNITY OFFERS 2 LARGE SWIMMING POOLS AND A SPA WITH HEATED COVERED SWIMMING POOL, GYMNASIUM, SAUNA AND TURQUISH BATH. UNDERGROUND GARAGE AND STORE ROOM. BUILT AREA: 120M2 + 43 M2 OF TERRACES. RUNNING COSTS: IBI 702€/A, GARBAGE: 28€/A COMMUNITY FEES: 350€/M

## Features:

Pool, Air conditioning, Heating, Sea views, None, Private garden, 24H Security, Parking, None