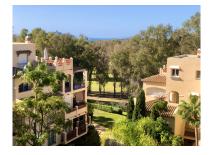

## Apartment in Atalaya

Bedrooms: 2 Status: Sale Bathrooms: 2 Property Type: Apartment

M² Build size: 120 Parking places: by request Price: 385,000 € M² Plot Size:

Overview:SPACIOUS GROUND FLOOR APARTMENT SITUATED IN MARQUES DE ATALAYA, A LUXURIOUS GATED COMMUNITY SITUATED 4 KMS FROM SAN PEDRO AND 15 KMS FROM ESTEPONA, SURROUNDED BY GOLF COURSES. THE APARTMENT IS WEST FACING, WITH VIEWS TO THE GOLF COURSE AND PARTIALLY TO THE SEA. ACCOMMODATION: ENTRANCE HALL TO VERY LARGE SQUARE LIVING / DINING-ROOM WITH FRENCH WINDOWS TO A LOVELY COVERED TERRACE AND ACCESS TO THE COMMUNAL GARDEN. GOOD SIZE FULLY FITTED KITCHEN WITH LAUNDRY ROOM, GUEST TOILET, 2 DOUBLE BEDROOM WITH ENSUITE BATHROOMS. CREAM MARBLE FLOORS THROUGHOUT. AIR CONDITIONNED AND HF IN BATHROOMS. THE VERY WELL MAINTAINED COMMUNITY OFFERS 2 LARGE SWIMMING POOLS AND A SPA WITH HEATED COVERED SWIMMING POOL, GYMNASIUM, SAUNA AND TURQUISH BATH. UNDERGROUND GARAGE AND STORE ROOM. BUILT AREA: 120M2 + 43 M2 OF TERRACES. RUNNING COSTS: IBI 702€/A, GARBAGE: 28€/A COMMUNITY FEES: 350€/M