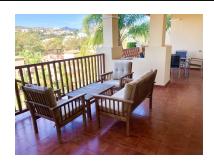

## Apartment in Atalaya

Bedrooms: 2 Status: Sale Bathrooms: 2 Property Type: Apartment

M² Build size: 120 Parking places: by request Price: 385,000 € M² Plot Size:

Overview:SPACIOUS GROUND FLOOR APARTMENT SITUATED IN MARQUES DE ATALAYA, A LUXURIOUS GATED COMMUNITY SITUATED 4 KMS FROM SAN PEDRO AND 15 KMS FROM ESTEPONA, SURROUNDED BY GOLF COURSES. THE APARTMENT IS WEST FACING, WITH VIEWS TO THE GOLF COURSE AND PARTIALLY TO THE SEA. ACCOMMODATION: ENTRANCE HALL TO VERY LARGE SQUARE LIVING / DINING-ROOM WITH FRENCH WINDOWS TO A LOVELY COVERED TERRACE AND ACCESS TO THE COMMUNAL GARDEN. GOOD SIZE FULLY FITTED KITCHEN WITH LAUNDRY ROOM, GUEST TOILET, 2 DOUBLE BEDROOM WITH ENSUITE BATHROOMS. CREAM MARBLE FLOORS THROUGHOUT. AIR CONDITIONNED AND HF IN BATHROOMS. THE VERY WELL MAINTAINED COMMUNITY OFFERS 2 LARGE SWIMMING POOLS AND A SPA WITH HEATED COVERED SWIMMING POOL, GYMNASIUM, SAUNA AND TURQUISH BATH. UNDERGROUND GARAGE AND STORE ROOM. BUILT AREA: 120M2 + 43 M2 OF TERRACES. RUNNING COSTS: IBI 702€/A, GARBAGE: 28€/A COMMUNITY FEES: 350€/M