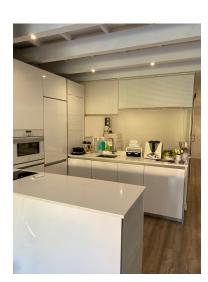

Reference: R3909460

Penthouse in Nueva Andalucía

Bedrooms: 1 Status: Sale Bathrooms: 1 Property Type: Penthouse

M² Build size: 64
Parking places: by request

Price: 395,000 € M² Plot Size:

Overview:This exceptional rare property is situated 50 meters to Mistral beach famous restaurant, near the Guadalpin Banus hotel and only 10 minutes walk to the famous Puerto Banus . Perfect batchelor pad or a couple home away from home. The complex is small but sits on huge gardens with a large pool. The studio is on penthouse level, so cleverly planned and organized that the owner managed to create a lovely bedroom! Lots of storage, wardrobe space, high ceiling, modern open kitchen and spacious sitting area leading to the terrace with south west orientation and green views to the surroudings. The building qualities are exceptional, renovated with the best materials, everywhere you look is a surprise of ingeniuty to save space! Definately worth the visit! Great pool area, easy access to beach and carport parking space reserved for this penthouse. No lift but few steps, perfect for a batchelor,or young couple. Amazing space in the most sought after area in Puerto Banus- A rare find! Only 395.000€