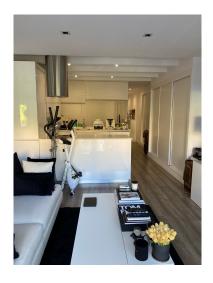

Reference: R3909460

Penthouse in Nueva Andalucía

Bedrooms: 1 Status: Sale Bathrooms: 1 Property Type: Penthouse

M² Build size: 64
Parking places: by request

Price: 395,000 € M² Plot Size:

Overview:This exceptional rare property is situated 50 meters to Mistral beach famous restaurant, near the Guadalpin Banus hotel and only 10 minutes walk to the famous Puerto Banus . Perfect batchelor pad or a couple home away from home. The complex is small but sits on huge gardens with a large pool. The studio is on penthouse level, so cleverly planned and organized that the owner managed to create a lovely bedroom! Lots of storage, wardrobe space, high ceiling, modern open kitchen and spacious sitting area leading to the terrace with south west orientation and green views to the surroudings. The building qualities are exceptional, renovated with the best materials, everywhere you look is a surprise of ingeniuty to save space! Definately worth the visit! Great pool area, easy access to beach and carport parking space reserved for this penthouse. No lift but few steps, perfect for a batchelor,or young couple. Amazing space in the most sought after area in Puerto Banus- A rare find! Only 395.000€