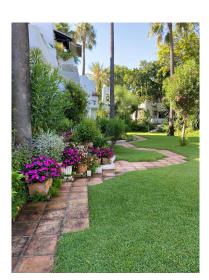

Reference: R3909460

Penthouse in Nueva Andalucía

Bedrooms: 1 Status: Sale Bathrooms: 1 Property Type: Penthouse

M² Build size: 64
Parking places: by request

Price: 395,000 € M² Plot Size:

Overview:This exceptional rare property is situated 50 meters to Mistral beach famous restaurant, near the Guadalpin Banus hotel and only 10 minutes walk to the famous Puerto Banus . Perfect batchelor pad or a couple home away from home. The complex is small but sits on huge gardens with a large pool. The studio is on penthouse level, so cleverly planned and organized that the owner managed to create a lovely bedroom! Lots of storage, wardrobe space, high ceiling, modern open kitchen and spacious sitting area leading to the terrace with south west orientation and green views to the surroudings. The building qualities are exceptional, renovated with the best materials, everywhere you look is a surprise of ingeniuty to save space! Definately worth the visit! Great pool area, easy access to beach and carport parking space reserved for this penthouse. No lift but few steps, perfect for a batchelor,or young couple. Amazing space in the most sought after area in Puerto Banus- A rare find! Only 395.000€