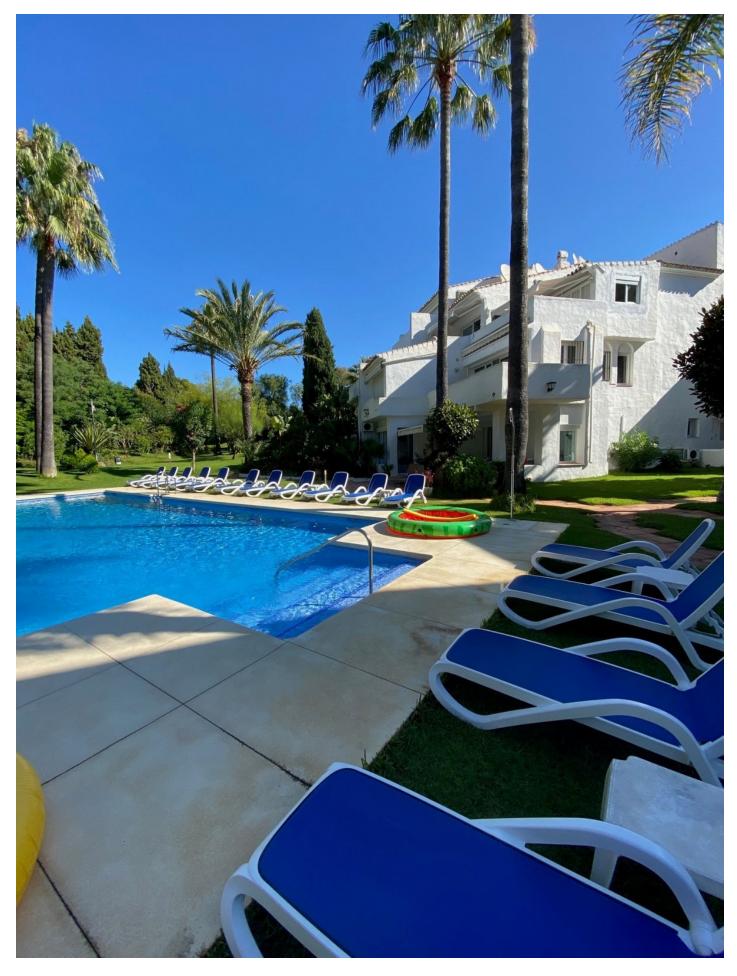

Reference: R3909460

Penthouse in Nueva Andalucía

Bedrooms: 1 Status: Sale Bathrooms: 1 Property Type: Penthouse

M² Build size: 64
Parking places: by request

Price: 395,000 € M² Plot Size:

Overview:This exceptional rare property is situated 50 meters to Mistral beach famous restaurant, near the Guadalpin Banus hotel and only 10 minutes walk to the famous Puerto Banus . Perfect batchelor pad or a couple home away from home. The complex is small but sits on huge gardens with a large pool. The studio is on penthouse level, so cleverly planned and organized that the owner managed to create a lovely bedroom! Lots of storage, wardrobe space, high ceiling, modern open kitchen and spacious sitting area leading to the terrace with south west orientation and green views to the surroudings. The building qualities are exceptional, renovated with the best materials, everywhere you look is a surprise of ingeniuty to save space! Definately worth the visit! Great pool area, easy access to beach and carport parking space reserved for this penthouse. No lift but few steps, perfect for a batchelor,or young couple. Amazing space in the most sought after area in Puerto Banus- A rare find! Only 395.000€

## Features:

None, Pool, Heating, Private garden, Parking