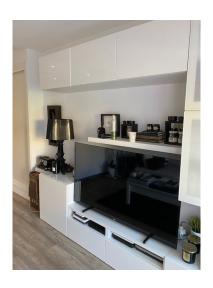

Reference: R3909460

Penthouse in Nueva Andalucía

Bedrooms: 1 Status: Sale Bathrooms: 1 Property Type: Penthouse

M² Build size: 64
Parking places: by request

Price: 395,000 € M² Plot Size:

Overview:This exceptional rare property is situated 50 meters to Mistral beach famous restaurant, near the Guadalpin Banus hotel and only 10 minutes walk to the famous Puerto Banus . Perfect batchelor pad or a couple home away from home. The complex is small but sits on huge gardens with a large pool. The studio is on penthouse level, so cleverly planned and organized that the owner managed to create a lovely bedroom! Lots of storage, wardrobe space, high ceiling, modern open kitchen and spacious sitting area leading to the terrace with south west orientation and green views to the surroudings. The building qualities are exceptional, renovated with the best materials, everywhere you look is a surprise of ingeniuty to save space! Definately worth the visit! Great pool area, easy access to beach and carport parking space reserved for this penthouse. No lift but few steps, perfect for a batchelor,or young couple. Amazing space in the most sought after area in Puerto Banus- A rare find! Only 395.000€