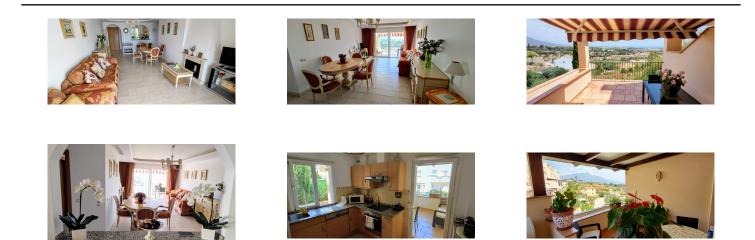

## Reference: R3910750

Bedrooms: 3 Status: Sale Bathrooms: 3 Property Type: Penthouse M<sup>2</sup> Build size: 160 Parking places: by request

Price: 525,000 € M² Plot Size:

Overview:Spacious 3 bedroom, second floor Penthouse with many large terraces in Puerto Del Almendro, Benahavis only 5 mins drive to San Pedro town. The apartment is light and airy with a covered terrace offering panoramic views of La Concha mountain, the sea and the surrounding countryside. The property offers hot and cold air con, underfloor heating in both bathrooms and lounge, three double bedrooms with bathrooms ensuite , large living and dining area with connecting kitchen with a large terrace and a good size utility room for washing and drying. Communal areas include a swimming pool, well tended garden, and secure underground parking and storage rooms. There are several nearby golf courses to choose from, and the commercial centre of Monte Halcones is within walking distance with a selection of bar/ restaurants, shops and supermarket.

Features:

Pool, Air conditioning, Heating, Sea views, Mountain views, Private garden, Parking