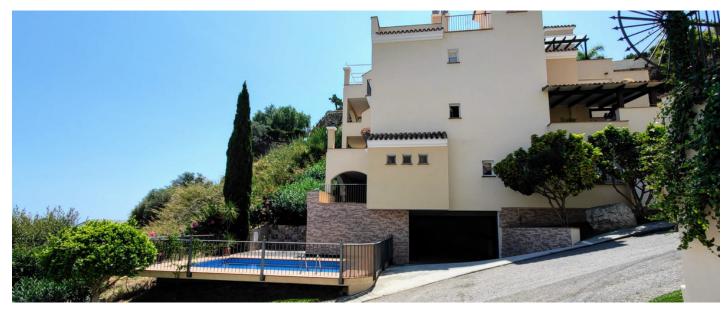

## Reference: R3910750

Bedrooms: 3 Status: Sale Bathrooms: 3 Property Type: Penthouse M<sup>2</sup> Build size: 160 Parking places: by request

Price: 525,000 € M² Plot Size:

Overview:Spacious 3 bedroom, second floor Penthouse with many large terraces in Puerto Del Almendro, Benahavis only 5 mins drive to San Pedro town. The apartment is light and airy with a covered terrace offering panoramic views of La Concha mountain, the sea and the surrounding countryside. The property offers hot and cold air con, underfloor heating in both bathrooms and lounge, three double bedrooms with bathrooms ensuite , large living and dining area with connecting kitchen with a large terrace and a good size utility room for washing and drying. Communal areas include a swimming pool, well tended garden, and secure underground parking and storage rooms. There are several nearby golf courses to choose from, and the commercial centre of Monte Halcones is within walking distance with a selection of bar/ restaurants, shops and supermarket.