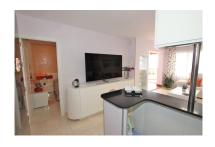

## Penthouse in Benalmadena Costa

Bedrooms: 2 Status: Sale Bathrooms: 1
Property Type: Penthouse

M² Build size: 60 Parking places: by request Price: 441,000 € M² Plot Size:

Overview:FIRST LINE BEACH PENTHOUSE WITH SEA VIEWS! Front line beach penthouse with sea views and south orientation in Benalmadena. The house that is fully furnished has two bedrooms, a bathroom, a kitchen open to the living room which leads to the terrace with frontal views of the sea. Community pool, with storage room included in the price! OPTIONAL GARAGE SPACES It is located on the beachfront, next to the Benalmádena promenade and close to restaurants, shops, taxi and bus stops, supermarkets, etc. Just 5 minutes by car from Puerto Marina.