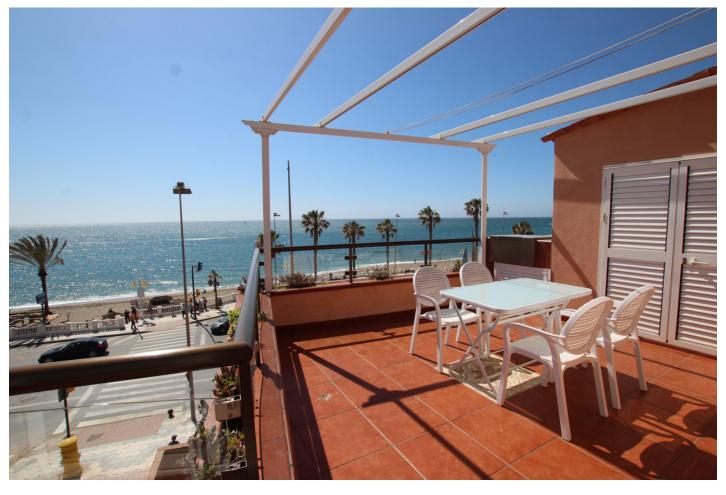

## Penthouse in Benalmadena Costa

Bedrooms: 2 Status: Sale Bathrooms: 1
Property Type: Penthouse

M² Build size: 60 Parking places: by request Price: 441,000 € M² Plot Size:

Overview:FIRST LINE BEACH PENTHOUSE WITH SEA VIEWS! Front line beach penthouse with sea views and south orientation in Benalmadena. The house that is fully furnished has two bedrooms, a bathroom, a kitchen open to the living room which leads to the terrace with frontal views of the sea. Community pool, with storage room included in the price! OPTIONAL GARAGE SPACES It is located on the beachfront, next to the Benalmádena promenade and close to restaurants, shops, taxi and bus stops, supermarkets, etc. Just 5 minutes by car from Puerto Marina.