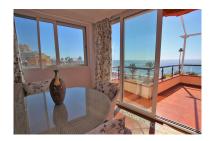

## Penthouse in Benalmadena Costa

Bedrooms: 2 Status: Sale Bathrooms: 1
Property Type: Penthouse

M² Build size: 60 Parking places: by request Price: 441,000 € M² Plot Size:

Overview:FIRST LINE BEACH PENTHOUSE WITH SEA VIEWS! Front line beach penthouse with sea views and south orientation in Benalmadena. The house that is fully furnished has two bedrooms, a bathroom, a kitchen open to the living room which leads to the terrace with frontal views of the sea. Community pool, with storage room included in the price! OPTIONAL GARAGE SPACES It is located on the beachfront, next to the Benalmádena promenade and close to restaurants, shops, taxi and bus stops, supermarkets, etc. Just 5 minutes by car from Puerto Marina.