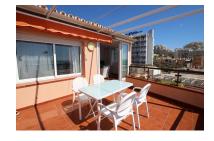

## Penthouse in Benalmadena Costa

Bedrooms: 2 Status: Sale Bathrooms: 1
Property Type: Penthouse

M² Build size: 60 Parking places: by request Price: 441,000 € M² Plot Size:

Overview:FIRST LINE BEACH PENTHOUSE WITH SEA VIEWS! Front line beach penthouse with sea views and south orientation in Benalmadena. The house that is fully furnished has two bedrooms, a bathroom, a kitchen open to the living room which leads to the terrace with frontal views of the sea. Community pool, with storage room included in the price! OPTIONAL GARAGE SPACES It is located on the beachfront, next to the Benalmádena promenade and close to restaurants, shops, taxi and bus stops, supermarkets, etc. Just 5 minutes by car from Puerto Marina.