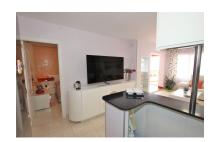

## Penthouse in Benalmadena Costa

Bedrooms: 2 Status: Sale Bathrooms: 1
Property Type: Penthouse

M² Build size: 60 Parking places: by request Price: 441,000 € M² Plot Size:

Overview:FIRST LINE BEACH PENTHOUSE WITH SEA VIEWS! Front line beach penthouse with sea views and south orientation in Benalmadena. The house that is fully furnished has two bedrooms, a bathroom, a kitchen open to the living room which leads to the terrace with frontal views of the sea. Community pool, with storage room included in the price! OPTIONAL GARAGE SPACES It is located on the beachfront, next to the Benalmádena promenade and close to restaurants, shops, taxi and bus stops, supermarkets, etc. Just 5 minutes by car from Puerto Marina.