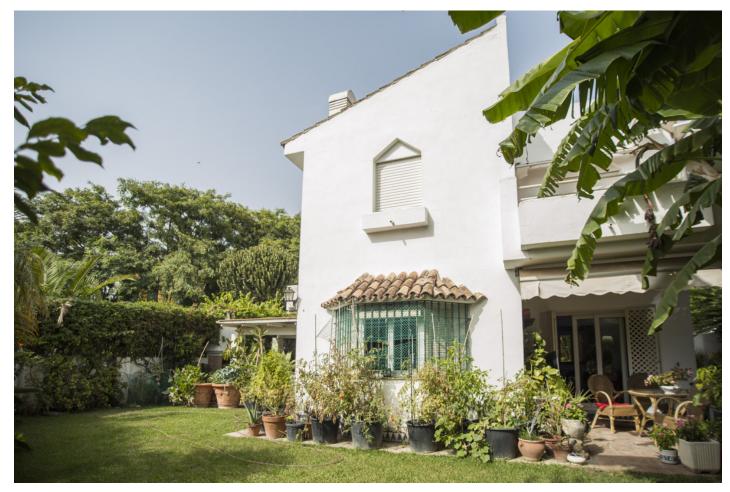

## Reference: R3914218

Bedrooms: 3 Status: Sale Bathrooms: 2 Property Type: Villa M<sup>2</sup> Build size: 163 Parking places: by request Price: 535,000 € M² Plot Size: 400

Overview:Detached house in Atalaya Park, close to the sea. Detached house very well located, close to the sea and in commercial area, very close to supermarkets and the beach to enjoy the sun. 163 m2 built, in good condition. The property is divided in 2 floors. The ground floor consists of open plan kitchen and living and dining room; and a guest toilet. On the first floor there is the master bedroom with bathroom en-suite, a terrace and two bedrooms with a bathroom to share. The terrace has a solarium, there is a storeroom and parking space. Air conditioning installed. At the back of the house there is a large garden area, the swimming pool is communal. Price 535.000e Community fees: 80€/month.