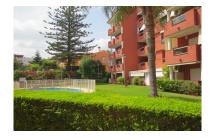

## Apartment in Benalmadena Costa

Bedrooms: 2 Status: Sale Bathrooms: 1
Property Type: Apartment

M² Build size: 94 Parking places: by request Price: 195,000 € M² Plot Size:

Overview:Middle Floor Apartment, Benalmadena Costa, Costa del Sol. 2 Bedrooms, 1 Bathroom, Built 94 m², Terrace 15 m². Setting: Town, Close To Sea, Close To Town, Close To Schools, Close To Marina. Orientation: South, South West. Condition: Good. Pool: Communal. Climate Control: Air Conditioning. Views: Mountain, Garden, Pool. Features: Lift, Private Terrace, Double Glazing. Furniture: Fully Furnished. Kitchen: Fully Fitted. Garden: Communal. Security: Gated Complex. Parking: Underground. Utilities: Electricity, Drinkable Water. Category: Holiday Homes, Investment, Resale.