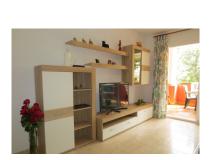

## Apartment in Benalmadena Costa

Bedrooms: 2 Status: Sale Bathrooms: 1
Property Type: Apartment

M² Build size: 94 Parking places: by request Price: 195,000 € M² Plot Size:

Overview:Middle Floor Apartment, Benalmadena Costa, Costa del Sol. 2 Bedrooms, 1 Bathroom, Built 94 m², Terrace 15 m². Setting: Town, Close To Sea, Close To Town, Close To Schools, Close To Marina. Orientation: South, South West. Condition: Good. Pool: Communal. Climate Control: Air Conditioning. Views: Mountain, Garden, Pool. Features: Lift, Private Terrace, Double Glazing. Furniture: Fully Furnished. Kitchen: Fully Fitted. Garden: Communal. Security: Gated Complex. Parking: Underground. Utilities: Electricity, Drinkable Water. Category: Holiday Homes, Investment, Resale.