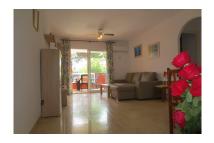

## Apartment in Benalmadena Costa

Bedrooms: 2 Status: Sale Bathrooms: 1
Property Type: Apartment

M² Build size: 94 Parking places: by request Price: 195,000 € M² Plot Size:

Overview:Middle Floor Apartment, Benalmadena Costa, Costa del Sol. 2 Bedrooms, 1 Bathroom, Built 94 m², Terrace 15 m². Setting: Town, Close To Sea, Close To Town, Close To Schools, Close To Marina. Orientation: South, South West. Condition: Good. Pool: Communal. Climate Control: Air Conditioning. Views: Mountain, Garden, Pool. Features: Lift, Private Terrace, Double Glazing. Furniture: Fully Furnished. Kitchen: Fully Fitted. Garden: Communal. Security: Gated Complex. Parking: Underground. Utilities: Electricity, Drinkable Water. Category: Holiday Homes, Investment, Resale.