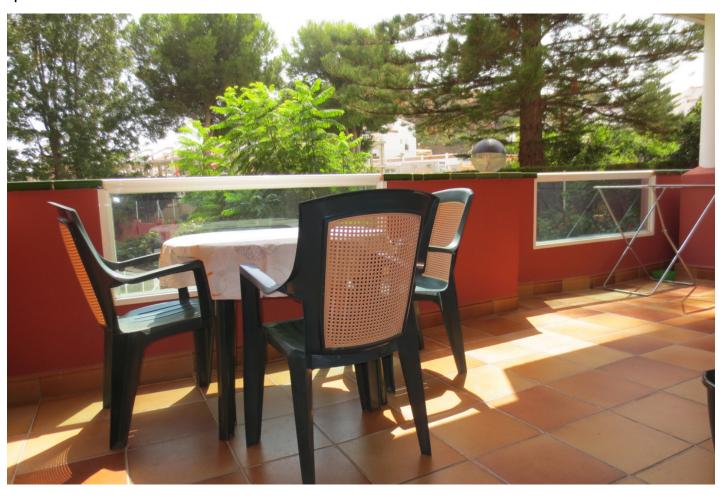

## Apartment in Benalmadena Costa

Bedrooms: 2 Status: Sale Bathrooms: 1
Property Type: Apartment

M² Build size: 94 Parking places: by request Price: 195,000 € M² Plot Size:

Overview:Middle Floor Apartment, Benalmadena Costa, Costa del Sol. 2 Bedrooms, 1 Bathroom, Built 94 m², Terrace 15 m². Setting: Town, Close To Sea, Close To Town, Close To Schools, Close To Marina. Orientation: South, South West. Condition: Good. Pool: Communal. Climate Control: Air Conditioning. Views: Mountain, Garden, Pool. Features: Lift, Private Terrace, Double Glazing. Furniture: Fully Furnished. Kitchen: Fully Fitted. Garden: Communal. Security: Gated Complex. Parking: Underground. Utilities: Electricity, Drinkable Water. Category: Holiday Homes, Investment, Resale.