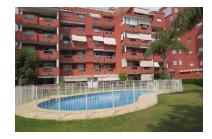

## Apartment in Benalmadena Costa

Bedrooms: 2 Status: Sale Bathrooms: 1
Property Type: Apartment

M² Build size: 94 Parking places: by request Price: 195,000 € M² Plot Size:

Overview:Middle Floor Apartment, Benalmadena Costa, Costa del Sol. 2 Bedrooms, 1 Bathroom, Built 94 m², Terrace 15 m². Setting: Town, Close To Sea, Close To Town, Close To Schools, Close To Marina. Orientation: South, South West. Condition: Good. Pool: Communal. Climate Control: Air Conditioning. Views: Mountain, Garden, Pool. Features: Lift, Private Terrace, Double Glazing. Furniture: Fully Furnished. Kitchen: Fully Fitted. Garden: Communal. Security: Gated Complex. Parking: Underground. Utilities: Electricity, Drinkable Water. Category: Holiday Homes, Investment, Resale.