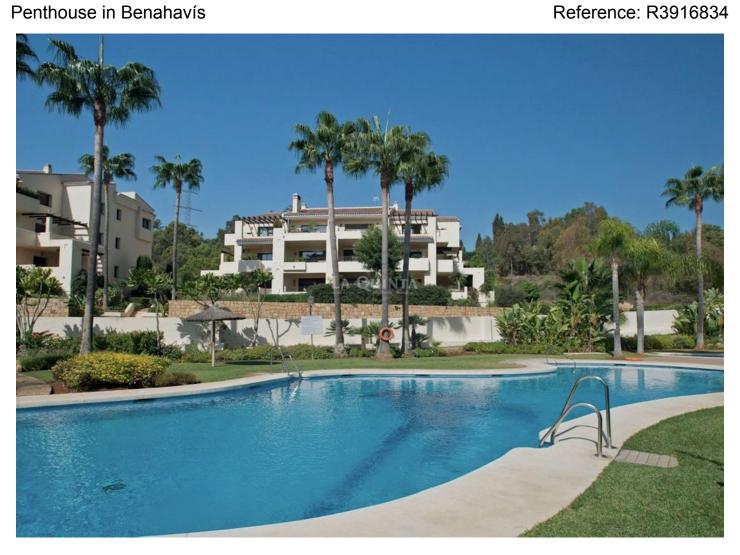

## Penthouse in Benahavís

Bedrooms: 2 Status: Sale

Bathrooms: 2

M<sup>2</sup> Build size: 148 Property Type: Penthouse Parking places: by request

Price: 299,000 € M<sup>2</sup> Plot Size:

Overview:Spacious 2 bedroom penthouse apartment with frontline golf position. Enjoying a south east aspect and ample living space not easily found in surrounding developments. Comprising entrance with coat closet, lounge with fireplace and dining area, fitted kitchen with access to laundry area, guest WC, good size master bedroom with en-suite bathroom and a second bedroom with en-suite shower room. Both bedrooms offer lots of wardrobe space and natural light. The sunny terrace is of a generous size and looks over the communal gardens, golf course and sea beyond. The complex is peaceful and features swimming pools for adults and children set within well kept garden area. Located just 5 minutes by car to the traditional town of San Pedro de Alcántara, and walking distance to La Quinta Golf Resort and Clubhouse. Additional features marble flooring; air conditioning (hot and cold) and underground parking space with storage room accessible by lift. There is additional parking available for visitors to the front of the building.

## Features:

Pool, Air conditioning, Sea views, Private garden, Lift, None, Parking, Resale