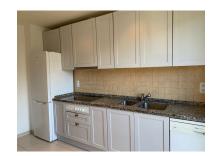

## Penthouse in Benahavís

Bedrooms: 2 Status: Sale

Bathrooms: 2

M<sup>2</sup> Build size: 148 Property Type: Penthouse Parking places: by request

Price: 299,000 € M<sup>2</sup> Plot Size:

Overview:Spacious 2 bedroom penthouse apartment with frontline golf position. Enjoying a south east aspect and ample living space not easily found in surrounding developments. Comprising entrance with coat closet, lounge with fireplace and dining area, fitted kitchen with access to laundry area, guest WC, good size master bedroom with en-suite bathroom and a second bedroom with en-suite shower room. Both bedrooms offer lots of wardrobe space and natural light. The sunny terrace is of a generous size and looks over the communal gardens, golf course and sea beyond. The complex is peaceful and features swimming pools for adults and children set within well kept garden area. Located just 5 minutes by car to the traditional town of San Pedro de Alcántara, and walking distance to La Quinta Golf Resort and Clubhouse. Additional features marble flooring; air conditioning (hot and cold) and underground parking space with storage room accessible by lift. There is additional parking available for visitors to the front of the building.