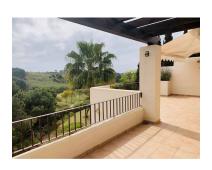

## Penthouse in Benahavís

Bedrooms: 2 Status: Sale

Bathrooms: 2

M<sup>2</sup> Build size: 148 Property Type: Penthouse Parking places: by request

Price: 299,000 € M<sup>2</sup> Plot Size:

Overview:Spacious 2 bedroom penthouse apartment with frontline golf position. Enjoying a south east aspect and ample living space not easily found in surrounding developments. Comprising entrance with coat closet, lounge with fireplace and dining area, fitted kitchen with access to laundry area, guest WC, good size master bedroom with en-suite bathroom and a second bedroom with en-suite shower room. Both bedrooms offer lots of wardrobe space and natural light. The sunny terrace is of a generous size and looks over the communal gardens, golf course and sea beyond. The complex is peaceful and features swimming pools for adults and children set within well kept garden area. Located just 5 minutes by car to the traditional town of San Pedro de Alcántara, and walking distance to La Quinta Golf Resort and Clubhouse. Additional features marble flooring; air conditioning (hot and cold) and underground parking space with storage room accessible by lift. There is additional parking available for visitors to the front of the building.