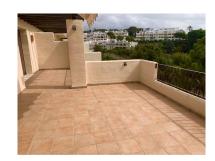

## Penthouse in Benahavís

Bedrooms: 2 Status: Sale

Bathrooms: 2

M<sup>2</sup> Build size: 148 Property Type: Penthouse Parking places: by request

Price: 299,000 € M<sup>2</sup> Plot Size:

Overview:Spacious 2 bedroom penthouse apartment with frontline golf position. Enjoying a south east aspect and ample living space not easily found in surrounding developments. Comprising entrance with coat closet, lounge with fireplace and dining area, fitted kitchen with access to laundry area, guest WC, good size master bedroom with en-suite bathroom and a second bedroom with en-suite shower room. Both bedrooms offer lots of wardrobe space and natural light. The sunny terrace is of a generous size and looks over the communal gardens, golf course and sea beyond. The complex is peaceful and features swimming pools for adults and children set within well kept garden area. Located just 5 minutes by car to the traditional town of San Pedro de Alcántara, and walking distance to La Quinta Golf Resort and Clubhouse. Additional features marble flooring; air conditioning (hot and cold) and underground parking space with storage room accessible by lift. There is additional parking available for visitors to the front of the building.