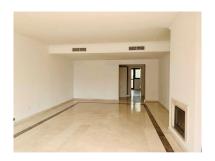

## Penthouse in Benahavís

Bedrooms: 2 Status: Sale

Bathrooms: 2

M<sup>2</sup> Build size: 148 Property Type: Penthouse Parking places: by request

Price: 299,000 € M<sup>2</sup> Plot Size:

Overview:Spacious 2 bedroom penthouse apartment with frontline golf position. Enjoying a south east aspect and ample living space not easily found in surrounding developments. Comprising entrance with coat closet, lounge with fireplace and dining area, fitted kitchen with access to laundry area, guest WC, good size master bedroom with en-suite bathroom and a second bedroom with en-suite shower room. Both bedrooms offer lots of wardrobe space and natural light. The sunny terrace is of a generous size and looks over the communal gardens, golf course and sea beyond. The complex is peaceful and features swimming pools for adults and children set within well kept garden area. Located just 5 minutes by car to the traditional town of San Pedro de Alcántara, and walking distance to La Quinta Golf Resort and Clubhouse. Additional features marble flooring; air conditioning (hot and cold) and underground parking space with storage room accessible by lift. There is additional parking available for visitors to the front of the building.