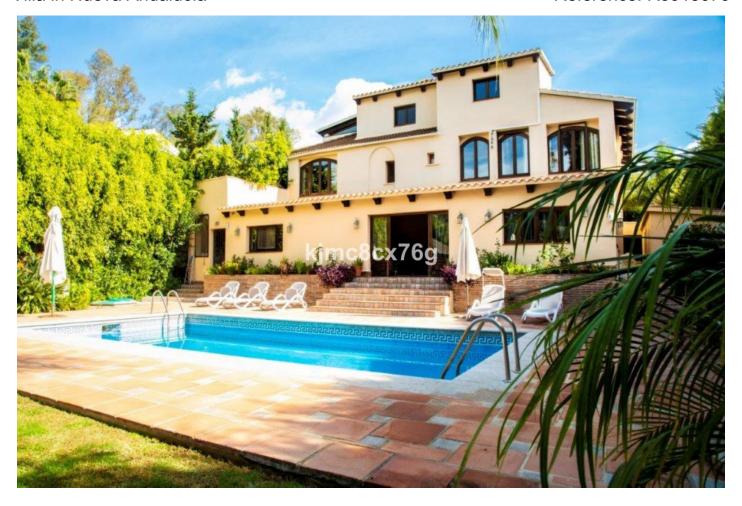

## Villa in Nueva Andalucía

Reference: R3918676

Bedrooms: 7 Status: Sale Bathrooms: 7 Property Type: Villa M² Build size: 412 Parking places: by request Price: 1,650,000 € M² Plot Size: 981

Overview: A magnificent classic style villa in Aloha, within the exclusive area of Nueva Andalucía. The residence oozes stately, history and class in every corner. It consists of three levels, distributed as follows: spacious entrance hall, large living-dining room with access to the terrace and garden, large kitchen with island, office and guest bedroom, as well as two bathrooms. On the first floor there are three further bedrooms and three bathrooms, all of good size. Finally, the highest level houses two large ensuite bedrooms with dressing room, being the most private and cosy of the villa. Large plot of almost 1000 m2, with extensive gardens, swimming pool, next to which there is a barbecue area with dining room. It has several covered garages. Only 5 minutes drive from the centre of Marbella, Puerto Banus and surrounded by the most exclusive golf courses of the Costa del Sol. Very private, best to visit to appreciate its great potential.