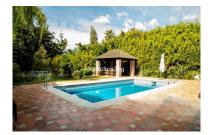

## Villa in Nueva Andalucía

Reference: R3918676

Bedrooms: 7 Status: Sale Bathrooms: 7 Property Type: Villa M² Build size: 412 Parking places: by request Price: 1,650,000 € M² Plot Size: 981

Overview: A magnificent classic style villa in Aloha, within the exclusive area of Nueva Andalucía. The residence oozes stately, history and class in every corner. It consists of three levels, distributed as follows: spacious entrance hall, large living-dining room with access to the terrace and garden, large kitchen with island, office and guest bedroom, as well as two bathrooms. On the first floor there are three further bedrooms and three bathrooms, all of good size. Finally, the highest level houses two large ensuite bedrooms with dressing room, being the most private and cosy of the villa. Large plot of almost 1000 m2, with extensive gardens, swimming pool, next to which there is a barbecue area with dining room. It has several covered garages. Only 5 minutes drive from the centre of Marbella, Puerto Banus and surrounded by the most exclusive golf courses of the Costa del Sol. Very private, best to visit to appreciate its great potential.