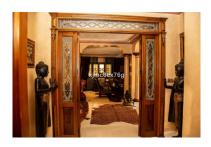

## Villa in Nueva Andalucía

Reference: R3918676

Bedrooms: 7 Status: Sale Bathrooms: 7 Property Type: Villa M² Build size: 412 Parking places: by request Price: 1,650,000 € M² Plot Size: 981

Overview: A magnificent classic style villa in Aloha, within the exclusive area of Nueva Andalucía. The residence oozes stately, history and class in every corner. It consists of three levels, distributed as follows: spacious entrance hall, large living-dining room with access to the terrace and garden, large kitchen with island, office and guest bedroom, as well as two bathrooms. On the first floor there are three further bedrooms and three bathrooms, all of good size. Finally, the highest level houses two large ensuite bedrooms with dressing room, being the most private and cosy of the villa. Large plot of almost 1000 m2, with extensive gardens, swimming pool, next to which there is a barbecue area with dining room. It has several covered garages. Only 5 minutes drive from the centre of Marbella, Puerto Banus and surrounded by the most exclusive golf courses of the Costa del Sol. Very private, best to visit to appreciate its great potential.