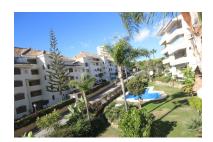

## Apartment in Elviria

Bedrooms: 2 Status: Sale Bathrooms: 2 Property Type: Apartment M² Build size: 97
Parking places: by request

Price: 365,000 € M² Plot Size:

Overview:Brand new corner apartment set in a small complex at only 300 meters form the sea. Ample living room with dining area, almost 40sqm terrace with glass curtains, 2 double bedrooms one of them en suite, and nice quality bathrooms, marble flooring throughout and a fully fitted kitchen with utility room, undergroung parking with storage cabinet with direct access to the apartment through the lift. The complex offers a very sunny pool area with well kept gardens, besides the proximity of the beach grants a wide variety of beach bars and restaurants. Furthermore, the Elviria shopping mall is no further than 5' on foot, with all the needed services and amenities such as bars, supermarkets, pharmacy, schools, etc., all the necessary day to day services, enabling the property to be used as a permanent residence, or as a holiday home, seizing its huge rental potential in High Season.