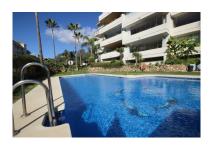

## Apartment in Elviria

Bedrooms: 2 Status: Sale Bathrooms: 2 Property Type: Apartment M² Build size: 97
Parking places: by request

Price: 365,000 € M² Plot Size:

Overview:Brand new corner apartment set in a small complex at only 300 meters form the sea. Ample living room with dining area, almost 40sqm terrace with glass curtains, 2 double bedrooms one of them en suite, and nice quality bathrooms, marble flooring throughout and a fully fitted kitchen with utility room, undergroung parking with storage cabinet with direct access to the apartment through the lift. The complex offers a very sunny pool area with well kept gardens, besides the proximity of the beach grants a wide variety of beach bars and restaurants. Furthermore, the Elviria shopping mall is no further than 5' on foot, with all the needed services and amenities such as bars, supermarkets, pharmacy, schools, etc., all the necessary day to day services, enabling the property to be used as a permanent residence, or as a holiday home, seizing its huge rental potential in High Season.

## Features:

None, Pool, Air conditioning, Lift, None, Private garden, Parking, Beachfront, Holiday Home