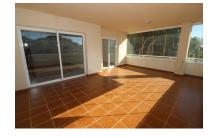

## Apartment in Elviria

Bedrooms: 2 Status: Sale Bathrooms: 2 Property Type: Apartment M² Build size: 97
Parking places: by request

Price: 365,000 € M² Plot Size:

Overview:Brand new corner apartment set in a small complex at only 300 meters form the sea. Ample living room with dining area, almost 40sqm terrace with glass curtains, 2 double bedrooms one of them en suite, and nice quality bathrooms, marble flooring throughout and a fully fitted kitchen with utility room, undergroung parking with storage cabinet with direct access to the apartment through the lift. The complex offers a very sunny pool area with well kept gardens, besides the proximity of the beach grants a wide variety of beach bars and restaurants. Furthermore, the Elviria shopping mall is no further than 5' on foot, with all the needed services and amenities such as bars, supermarkets, pharmacy, schools, etc., all the necessary day to day services, enabling the property to be used as a permanent residence, or as a holiday home, seizing its huge rental potential in High Season.