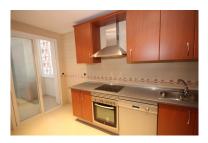

## Apartment in Elviria

Bedrooms: 2 Status: Sale Bathrooms: 2 Property Type: Apartment M² Build size: 97
Parking places: by request

Price: 365,000 € M² Plot Size:

Overview:Brand new corner apartment set in a small complex at only 300 meters form the sea. Ample living room with dining area, almost 40sqm terrace with glass curtains, 2 double bedrooms one of them en suite, and nice quality bathrooms, marble flooring throughout and a fully fitted kitchen with utility room, undergroung parking with storage cabinet with direct access to the apartment through the lift. The complex offers a very sunny pool area with well kept gardens, besides the proximity of the beach grants a wide variety of beach bars and restaurants. Furthermore, the Elviria shopping mall is no further than 5' on foot, with all the needed services and amenities such as bars, supermarkets, pharmacy, schools, etc., all the necessary day to day services, enabling the property to be used as a permanent residence, or as a holiday home, seizing its huge rental potential in High Season.