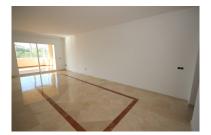

## Apartment in Elviria

Bedrooms: 2 Status: Sale Bathrooms: 2 Property Type: Apartment M² Build size: 97
Parking places: by request

Price: 365,000 € M² Plot Size:

Overview:Brand new corner apartment set in a small complex at only 300 meters form the sea. Ample living room with dining area, almost 40sqm terrace with glass curtains, 2 double bedrooms one of them en suite, and nice quality bathrooms, marble flooring throughout and a fully fitted kitchen with utility room, undergroung parking with storage cabinet with direct access to the apartment through the lift. The complex offers a very sunny pool area with well kept gardens, besides the proximity of the beach grants a wide variety of beach bars and restaurants. Furthermore, the Elviria shopping mall is no further than 5' on foot, with all the needed services and amenities such as bars, supermarkets, pharmacy, schools, etc., all the necessary day to day services, enabling the property to be used as a permanent residence, or as a holiday home, seizing its huge rental potential in High Season.