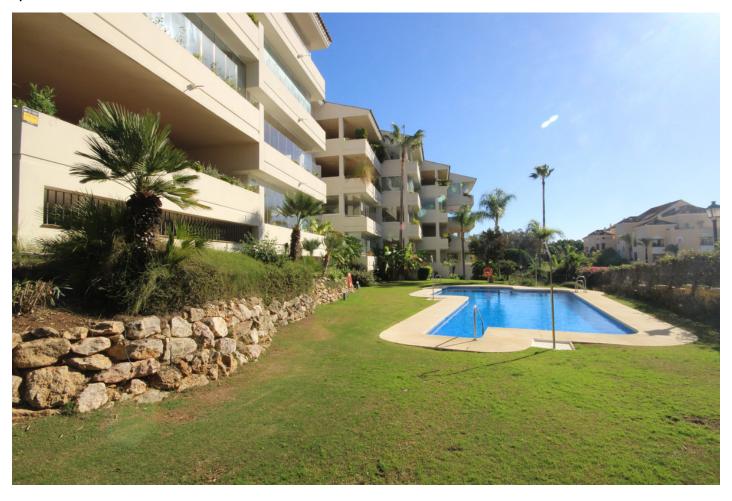

## Apartment in Elviria

Bedrooms: 2 Status: Sale Bathrooms: 2 Property Type: Apartment M² Build size: 97
Parking places: by request

Price: 365,000 € M² Plot Size:

Overview:Brand new corner apartment set in a small complex at only 300 meters form the sea. Ample living room with dining area, almost 40sqm terrace with glass curtains, 2 double bedrooms one of them en suite, and nice quality bathrooms, marble flooring throughout and a fully fitted kitchen with utility room, undergroung parking with storage cabinet with direct access to the apartment through the lift. The complex offers a very sunny pool area with well kept gardens, besides the proximity of the beach grants a wide variety of beach bars and restaurants. Furthermore, the Elviria shopping mall is no further than 5' on foot, with all the needed services and amenities such as bars, supermarkets, pharmacy, schools, etc., all the necessary day to day services, enabling the property to be used as a permanent residence, or as a holiday home, seizing its huge rental potential in High Season.