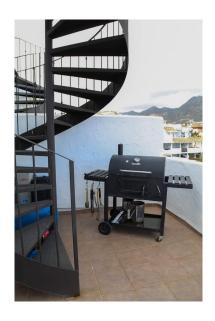

## Penthouse in Benalmadena Costa

Bedrooms: 2 Status: Sale

Bathrooms: 2

M<sup>2</sup> Build size: 118 Property Type: Penthouse Parking places: by request Price: 250,000 € M<sup>2</sup> Plot Size:

Overview:Fantastic Penthouse Duplex apartment!! \*\*\* New to the market \*\*\* This is a great opportunity to purchase this two bedroom, two bathroom penthouse apartment with over 50 square metre roof terrace in one of the most exclusive complexes in Benalmadena Costa. This very bright and spacious property is available now to view!!!! As you enter the property through the main entrance you come in to the hallway; to the left you have the first bedroom which has a small terrace and lots of natural light flooding in to the room. The main bathroom is adjacent to it. The Master bedroom is en-suite, and has patio doors which lead out to the main terrace. The contemporary living area is big and spacious and also has patio doors leading out to the terrace. The bottom terrace is large and has lovely views to the communal swimming pool area and the mountains. The roof terrace is the crème de la crème of the property!! The current owners spend most of the time enjoying the views and entertaining up here due to all year round sunshine. The property is situated in a gated community complex in a great location with all amenities just a short walk or drive away. The communal area is very well maintained and it has a communal swimming area with manicured gardens. The price includes two covered parking spaces Do NOT miss out on this fantastic property!!!