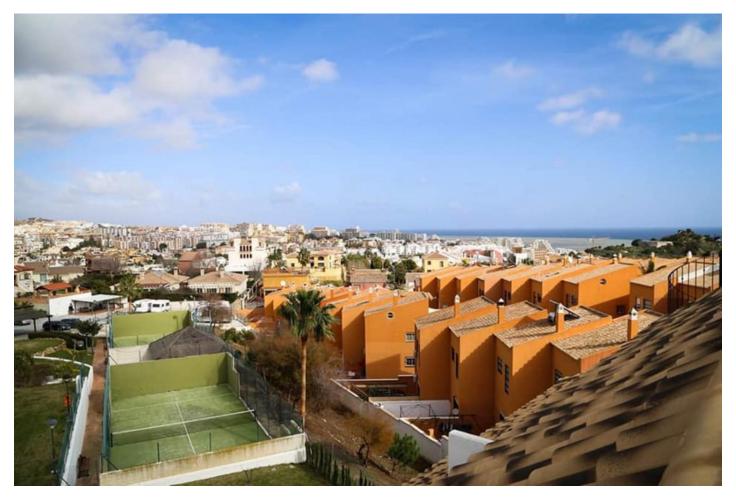

## Penthouse in Benalmadena Costa

Bedrooms: 2 Status: Sale

Bathrooms: 2

M<sup>2</sup> Build size: 118 Property Type: Penthouse Parking places: by request Price: 250,000 € M<sup>2</sup> Plot Size:

Overview:Fantastic Penthouse Duplex apartment!! \*\*\* New to the market \*\*\* This is a great opportunity to purchase this two bedroom, two bathroom penthouse apartment with over 50 square metre roof terrace in one of the most exclusive complexes in Benalmadena Costa. This very bright and spacious property is available now to view!!!! As you enter the property through the main entrance you come in to the hallway; to the left you have the first bedroom which has a small terrace and lots of natural light flooding in to the room. The main bathroom is adjacent to it. The Master bedroom is en-suite, and has patio doors which lead out to the main terrace. The contemporary living area is big and spacious and also has patio doors leading out to the terrace. The bottom terrace is large and has lovely views to the communal swimming pool area and the mountains. The roof terrace is the crème de la crème of the property!! The current owners spend most of the time enjoying the views and entertaining up here due to all year round sunshine. The property is situated in a gated community complex in a great location with all amenities just a short walk or drive away. The communal area is very well maintained and it has a communal swimming area with manicured gardens. The price includes two covered parking spaces Do NOT miss out on this fantastic property!!!