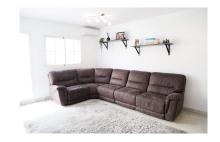

## Penthouse in Benalmadena Costa

Bedrooms: 2 Status: Sale

Bathrooms: 2

M<sup>2</sup> Build size: 118 Property Type: Penthouse Parking places: by request Price: 250,000 € M<sup>2</sup> Plot Size:

Overview:Fantastic Penthouse Duplex apartment!! \*\*\* New to the market \*\*\* This is a great opportunity to purchase this two bedroom, two bathroom penthouse apartment with over 50 square metre roof terrace in one of the most exclusive complexes in Benalmadena Costa. This very bright and spacious property is available now to view!!!! As you enter the property through the main entrance you come in to the hallway; to the left you have the first bedroom which has a small terrace and lots of natural light flooding in to the room. The main bathroom is adjacent to it. The Master bedroom is en-suite, and has patio doors which lead out to the main terrace. The contemporary living area is big and spacious and also has patio doors leading out to the terrace. The bottom terrace is large and has lovely views to the communal swimming pool area and the mountains. The roof terrace is the crème de la crème of the property!! The current owners spend most of the time enjoying the views and entertaining up here due to all year round sunshine. The property is situated in a gated community complex in a great location with all amenities just a short walk or drive away. The communal area is very well maintained and it has a communal swimming area with manicured gardens. The price includes two covered parking spaces Do NOT miss out on this fantastic property!!!