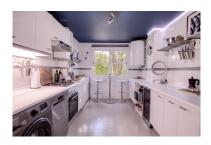

## Apartment in Atalaya

Bedrooms: 2 Status: Sale Bathrooms: 2 Property Type: Apartment M² Build size: 104
Parking places: by request

Price: 239,000 € M² Plot Size:

Overview:This bright and welcoming two bedroom apartment is located in the ever popular Atalaya Green Mar urbanisation between Estepona and San Pedro. Atalaya Green Mar is very close to the coast and within easy reach of Estepona, San Pedro, Marbella and Puerto Banus. The complex was completed in approximately 2003 and is well maintained with fabulous communal facilities including two pools (one for adults and one for children), a poolside shower and changing facilities. Situated on the ground floor, this apartment has a welcoming wide entrance hall leading directly to the spacious living/dining room. From here French doors open onto a good sized terrace with space for both dining and relaxing. The terrace has been enclosed using stylish "glass curtains" and can be enjoyed all year round. In addition, there is a lovely little, private garden where you can enjoy the sunshine all day. The kitchen is fully fitted with modern white units and a ceramic tiled floor. The master bedroom has French doors to the terrace and garden, a dressing area with fitted wardrobes and a beautiful modern, recently refurbished en suite shower room. Bedroom two has fitted wardrobes and use of the lovely modern, recently refurbished family shower room. This is a superbly presented apartment that must be seen to be fully appreciated.