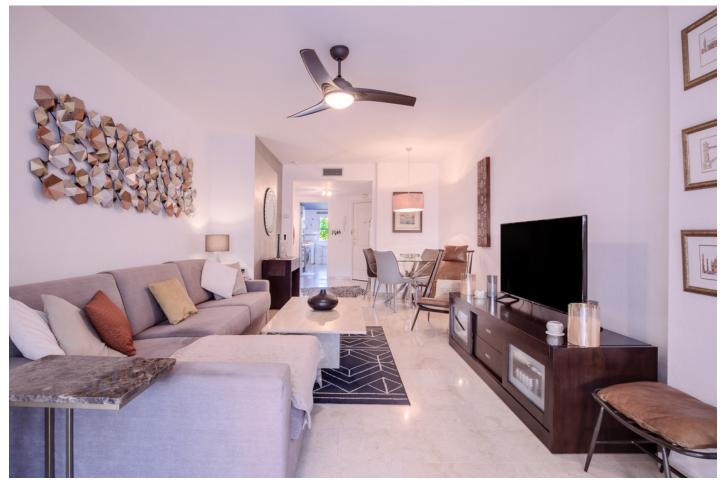

## Apartment in Atalaya

Bedrooms: 2 Status: Sale Bathrooms: 2 Property Type: Apartment M² Build size: 104
Parking places: by request

Price: 239,000 € M² Plot Size:

Overview:This bright and welcoming two bedroom apartment is located in the ever popular Atalaya Green Mar urbanisation between Estepona and San Pedro. Atalaya Green Mar is very close to the coast and within easy reach of Estepona, San Pedro, Marbella and Puerto Banus. The complex was completed in approximately 2003 and is well maintained with fabulous communal facilities including two pools (one for adults and one for children), a poolside shower and changing facilities. Situated on the ground floor, this apartment has a welcoming wide entrance hall leading directly to the spacious living/dining room. From here French doors open onto a good sized terrace with space for both dining and relaxing. The terrace has been enclosed using stylish "glass curtains" and can be enjoyed all year round. In addition, there is a lovely little, private garden where you can enjoy the sunshine all day. The kitchen is fully fitted with modern white units and a ceramic tiled floor. The master bedroom has French doors to the terrace and garden, a dressing area with fitted wardrobes and a beautiful modern, recently refurbished en suite shower room. Bedroom two has fitted wardrobes and use of the lovely modern, recently refurbished family shower room. This is a superbly presented apartment that must be seen to be fully appreciated.