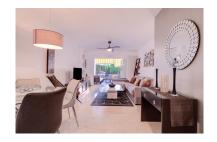

## Apartment in Atalaya

Bedrooms: 2 Status: Sale Bathrooms: 2 Property Type: Apartment M² Build size: 104
Parking places: by request

Price: 239,000 € M² Plot Size:

Overview:This bright and welcoming two bedroom apartment is located in the ever popular Atalaya Green Mar urbanisation between Estepona and San Pedro. Atalaya Green Mar is very close to the coast and within easy reach of Estepona, San Pedro, Marbella and Puerto Banus. The complex was completed in approximately 2003 and is well maintained with fabulous communal facilities including two pools (one for adults and one for children), a poolside shower and changing facilities. Situated on the ground floor, this apartment has a welcoming wide entrance hall leading directly to the spacious living/dining room. From here French doors open onto a good sized terrace with space for both dining and relaxing. The terrace has been enclosed using stylish "glass curtains" and can be enjoyed all year round. In addition, there is a lovely little, private garden where you can enjoy the sunshine all day. The kitchen is fully fitted with modern white units and a ceramic tiled floor. The master bedroom has French doors to the terrace and garden, a dressing area with fitted wardrobes and a beautiful modern, recently refurbished en suite shower room. Bedroom two has fitted wardrobes and use of the lovely modern, recently refurbished family shower room. This is a superbly presented apartment that must be seen to be fully appreciated.