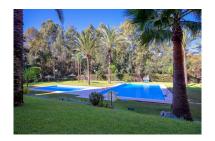

## Apartment in Atalaya

Bedrooms: 2 Status: Sale Bathrooms: 2 Property Type: Apartment M² Build size: 104
Parking places: by request

Price: 239,000 € M² Plot Size:

Overview:This bright and welcoming two bedroom apartment is located in the ever popular Atalaya Green Mar urbanisation between Estepona and San Pedro. Atalaya Green Mar is very close to the coast and within easy reach of Estepona, San Pedro, Marbella and Puerto Banus. The complex was completed in approximately 2003 and is well maintained with fabulous communal facilities including two pools (one for adults and one for children), a poolside shower and changing facilities. Situated on the ground floor, this apartment has a welcoming wide entrance hall leading directly to the spacious living/dining room. From here French doors open onto a good sized terrace with space for both dining and relaxing. The terrace has been enclosed using stylish "glass curtains" and can be enjoyed all year round. In addition, there is a lovely little, private garden where you can enjoy the sunshine all day. The kitchen is fully fitted with modern white units and a ceramic tiled floor. The master bedroom has French doors to the terrace and garden, a dressing area with fitted wardrobes and a beautiful modern, recently refurbished en suite shower room. Bedroom two has fitted wardrobes and use of the lovely modern, recently refurbished family shower room. This is a superbly presented apartment that must be seen to be fully appreciated.

## Features:

None, Pool, Air conditioning, Private garden, Holiday Home, Resale