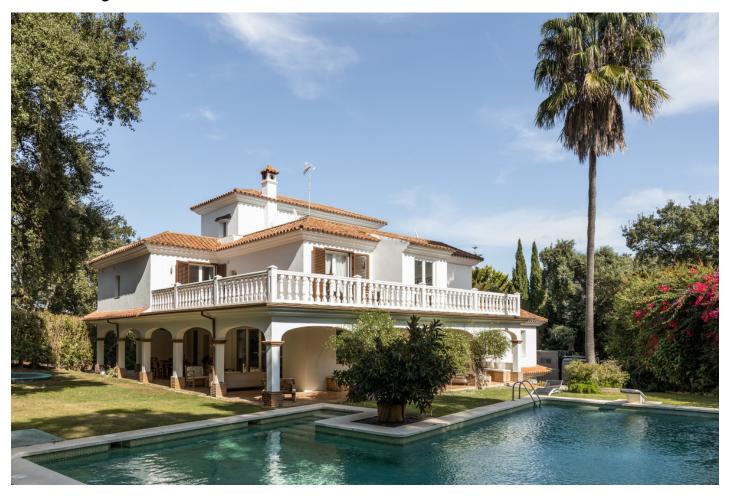

## Villa in Sotogrande

Bedrooms: 6 Status: Sale Bathrooms: by request Property Type: Villa

M² Build size: 759
Parking places: by request

Price: 1,900,000 € M² Plot Size: 2,929

Overview:This charming property is situated in a quiet cul-de-sac in Sotogrande alto, near the Valderrama Golf Club and Sotogrande International School. Mature and very private gardens accommodate this large spacious family home. The sizeable grounds include a tennis court and fantastic separate guest accommodation. This property is ready to move in but equally just as suitable for a fabulous upgrade with extra square meters easily added to increase its value. The terraces that wrap around the house can easily be included to the internal build, dramatically changing the exterior façade of the property, and adding even more internal space to the property. (Not that its needed) The entrance hall features a stain glass window providing light to the tall space. To the right of the entrance hall is a modern kitchen with family dining area. The kitchen leads to a dining room that opens onto the covered terrace. To the left of the entrance is a large reception room with fireplace and a snug/family room, both with access to the garden and pool. The upper floor comprises 5 en-suite bedrooms, all with assess to an outdoor terrace and view to the mature garden. Above this floor is a tower with an office room and open terrace. The basement incorporates a double garage, large workshop, laundry room and staff quarters. The property further provides a tennis court and wonderful, separate guest house with bedroom, bathroom, and living room.