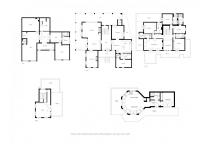

## Villa in Sotogrande

Bedrooms: 6 Status: Sale Bathrooms: by request Property Type: Villa

M² Build size: 759
Parking places: by request

Price: 1,900,000 € M² Plot Size: 2,929

Overview:This charming property is situated in a quiet cul-de-sac in Sotogrande alto, near the Valderrama Golf Club and Sotogrande International School. Mature and very private gardens accommodate this large spacious family home. The sizeable grounds include a tennis court and fantastic separate guest accommodation. This property is ready to move in but equally just as suitable for a fabulous upgrade with extra square meters easily added to increase its value. The terraces that wrap around the house can easily be included to the internal build, dramatically changing the exterior façade of the property, and adding even more internal space to the property. (Not that its needed) The entrance hall features a stain glass window providing light to the tall space. To the right of the entrance hall is a modern kitchen with family dining area. The kitchen leads to a dining room that opens onto the covered terrace. To the left of the entrance is a large reception room with fireplace and a snug/family room, both with access to the garden and pool. The upper floor comprises 5 en-suite bedrooms, all with assess to an outdoor terrace and view to the mature garden. Above this floor is a tower with an office room and open terrace. The basement incorporates a double garage, large workshop, laundry room and staff quarters. The property further provides a tennis court and wonderful, separate guest house with bedroom, bathroom, and living room.