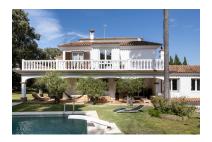

## Villa in Sotogrande

Bedrooms: 6 Status: Sale Bathrooms: by request Property Type: Villa

M² Build size: 759
Parking places: by request

Price: 1,900,000 € M² Plot Size: 2,929

Overview:This charming property is situated in a quiet cul-de-sac in Sotogrande alto, near the Valderrama Golf Club and Sotogrande International School. Mature and very private gardens accommodate this large spacious family home. The sizeable grounds include a tennis court and fantastic separate guest accommodation. This property is ready to move in but equally just as suitable for a fabulous upgrade with extra square meters easily added to increase its value. The terraces that wrap around the house can easily be included to the internal build, dramatically changing the exterior façade of the property, and adding even more internal space to the property. (Not that its needed) The entrance hall features a stain glass window providing light to the tall space. To the right of the entrance hall is a modern kitchen with family dining area. The kitchen leads to a dining room that opens onto the covered terrace. To the left of the entrance is a large reception room with fireplace and a snug/family room, both with access to the garden and pool. The upper floor comprises 5 en-suite bedrooms, all with assess to an outdoor terrace and view to the mature garden. Above this floor is a tower with an office room and open terrace. The basement incorporates a double garage, large workshop, laundry room and staff quarters. The property further provides a tennis court and wonderful, separate guest house with bedroom, bathroom, and living room.