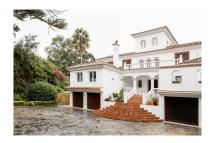

## Villa in Sotogrande

Bedrooms: 6 Status: Sale Bathrooms: by request Property Type: Villa

M² Build size: 759
Parking places: by request

Price: 1,900,000 € M² Plot Size: 2,929

Overview:This charming property is situated in a quiet cul-de-sac in Sotogrande alto, near the Valderrama Golf Club and Sotogrande International School. Mature and very private gardens accommodate this large spacious family home. The sizeable grounds include a tennis court and fantastic separate guest accommodation. This property is ready to move in but equally just as suitable for a fabulous upgrade with extra square meters easily added to increase its value. The terraces that wrap around the house can easily be included to the internal build, dramatically changing the exterior façade of the property, and adding even more internal space to the property. (Not that its needed) The entrance hall features a stain glass window providing light to the tall space. To the right of the entrance hall is a modern kitchen with family dining area. The kitchen leads to a dining room that opens onto the covered terrace. To the left of the entrance is a large reception room with fireplace and a snug/family room, both with access to the garden and pool. The upper floor comprises 5 en-suite bedrooms, all with assess to an outdoor terrace and view to the mature garden. Above this floor is a tower with an office room and open terrace. The basement incorporates a double garage, large workshop, laundry room and staff quarters. The property further provides a tennis court and wonderful, separate guest house with bedroom, bathroom, and living room.